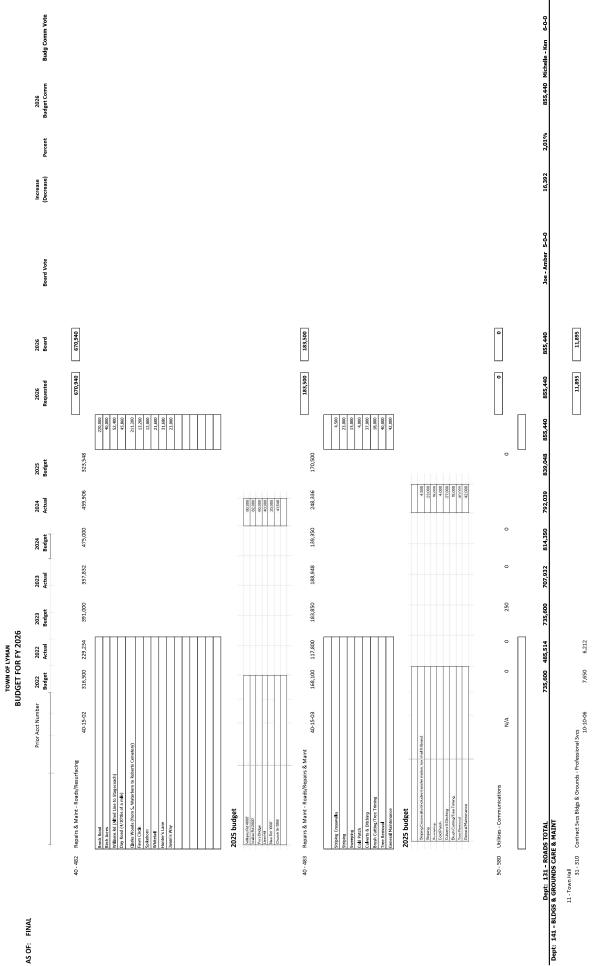

Note: Includes General Assistance and a donation to Lifeflight.

**ARTICLE 27:** To see if the Town will vote to appropriate from Excise the sum of **\$855,440** for the **Roads Account**.

| Current Year  | Select Board   | Budget Committee |
|---------------|----------------|------------------|
| Appropriation | Recommendation | Recommendation   |
| \$ 839,048    | \$ 855,440     | \$ 855,440       |

Select Board Vote: 5-0-0

**Budget Committee Vote: 6-0-0** 

|               | Select Board Vote: 4-1-0 | Budget Committee Vote: 6-0-0 |
|---------------|--------------------------|------------------------------|
| \$ 814,105    | \$ 828,060.33            | \$ 828,060.33                |
| Appropriation | Recommendation           | Recommendation               |
| Current Year  | Select Board             | Budget Committee             |

**ARTICLE 28:** To see if the Town will vote to raise and appropriate from Taxes the sum of \$828,060.33 for the Buildings & Grounds Account.

*Note: Includes care & maintenance, mowing, plowing, waste services, energy, and signage.* 