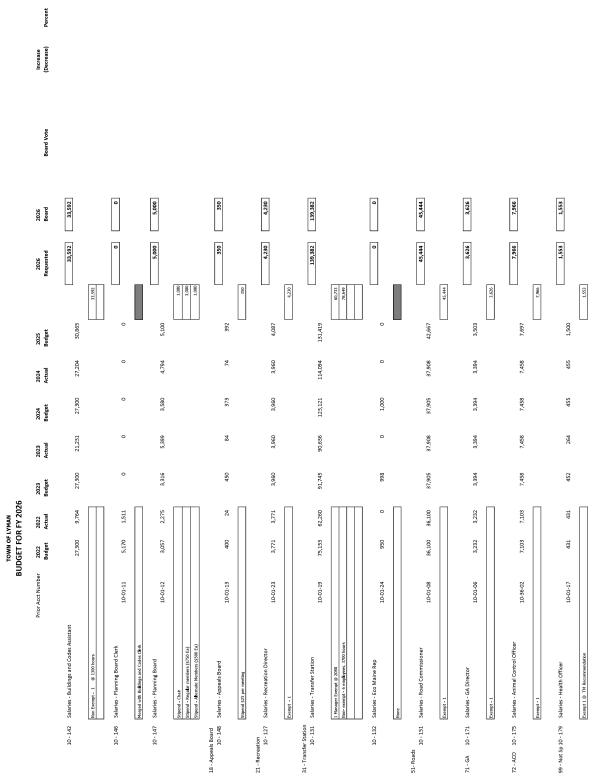

Jessica Picard, Chair

Victoria Gavel, Vice Chair

Amber Swett

David Alves

Joseph Wagner

|                                     | Increase<br>(Decrease) |                                                                    |                                            |          |                                        |        |                                              |                                                                             |                                 |                                                            |                                  |      |                              |            |                                                  |      |                                   |                                                                  |                                            |            |                           |      |                                                                             |                                                                                                                     |
|-------------------------------------|------------------------|--------------------------------------------------------------------|--------------------------------------------|----------|----------------------------------------|--------|----------------------------------------------|-----------------------------------------------------------------------------|---------------------------------|------------------------------------------------------------|----------------------------------|------|------------------------------|------------|--------------------------------------------------|------|-----------------------------------|------------------------------------------------------------------|--------------------------------------------|------------|---------------------------|------|-----------------------------------------------------------------------------|---------------------------------------------------------------------------------------------------------------------|
|                                     | Board Vote             |                                                                    |                                            |          |                                        |        |                                              |                                                                             |                                 |                                                            |                                  |      |                              |            |                                                  |      |                                   |                                                                  |                                            |            |                           |      |                                                                             |                                                                                                                     |
|                                     | 2026<br>Board          | 107,213                                                            | ſ                                          |          | 83,535                                 |        | 91,772                                       |                                                                             | 88,172                          |                                                            | 0                                |      | 81,375                       |            | 0                                                |      | 4,472                             |                                                                  | 350                                        |            | 0                         |      | 75,657                                                                      |                                                                                                                     |
|                                     | 2026<br>Requested      | 107,213                                                            | 107,213                                    |          | 83,535                                 | 83,535 | 91,772                                       | 35,422<br>52,600<br>3,750                                                   | 88,172                          | 56,847<br>31,325                                           | 0                                |      | 81,375                       | 81,375     | 0                                                |      | 4,472                             | 4,472                                                            | 350                                        | 350        | 0                         |      | 75,657                                                                      | 71,737<br>3,920                                                                                                     |
|                                     | 2025<br>Budget         | 98,757                                                             |                                            | •        | 76,772                                 |        | 64,165                                       |                                                                             | 81,202                          |                                                            | o                                |      | 78,623                       |            | ٥                                                |      | 9,429                             |                                                                  | 350                                        |            | o                         |      | 69,576                                                                      |                                                                                                                     |
|                                     | 2024<br>Actual         | 88,350                                                             |                                            | o        | 65,687                                 |        | 62,520                                       |                                                                             | 35,539                          |                                                            | ٥                                |      | 75,750                       |            | o                                                |      | 5,077                             |                                                                  | 340                                        |            | 115                       |      | 67,975                                                                      |                                                                                                                     |
|                                     | 2024<br>Budget         | 100,755                                                            |                                            | 0        | 62,534                                 |        | 55,751                                       |                                                                             | 51,578                          |                                                            | 0                                |      | 75,750                       |            | o                                                |      | 8,478                             |                                                                  | 340                                        |            | 6,000                     |      | 65,000                                                                      |                                                                                                                     |
|                                     | 2023<br>Actual         | 0                                                                  |                                            | 45,326   | 62,534                                 |        | 52,023                                       |                                                                             | 37,010                          |                                                            | 1,911                            |      | 71,712                       |            | 56,850                                           |      | 3,230                             |                                                                  | 340                                        |            | 3,410                     |      | 63,330                                                                      |                                                                                                                     |
| .0                                  | 2023<br>Budget         | o                                                                  |                                            | 53,235   | 62,534                                 |        | 51,851                                       |                                                                             | 45,728                          |                                                            | 7,095                            |      | 76,125                       |            | 56,850                                           |      | 6,529                             |                                                                  | 340                                        |            | 3,410                     |      | 78,706                                                                      |                                                                                                                     |
| TOWN OF LYMAN<br>BUDGET FOR FY 2026 | 2022<br>Actual         | 0                                                                  |                                            | 35,078   | 62,440                                 |        | 49,641                                       |                                                                             | 29,467                          |                                                            | 2,960                            |      | 58,993                       |            | 49,381                                           |      | 3,422                             |                                                                  | 324                                        |            | 3,248                     |      | 80,086                                                                      |                                                                                                                     |
| TOWN O                              | 2022<br>Budget         | 0                                                                  |                                            | 47,771   | 59,556                                 |        | 49,382                                       |                                                                             | 30,979                          |                                                            | 6,720                            |      | 71,418                       |            | 49,381                                           |      | 4,504                             | num Increase)                                                    | 324                                        |            | 3,248                     |      | 69,788                                                                      | its per day)                                                                                                        |
|                                     | Prior Acct Number      | N/A                                                                |                                            | 10-01-05 | 10-01-01                               |        | 10-01-02                                     |                                                                             | 10-01-07                        |                                                            | 10-01-03                         |      | 10-01-04                     |            | 10-01-10                                         |      | 10-01-16                          | meeting training (include minin                                  | 10-01-21                                   |            | 10-01-22                  |      |                                                                             | @ 112 hours (15 days at 7.5                                                                                         |
|                                     |                        | <b>tutes</b><br>11 - Town Hall<br>10 - 101 Salaries - Town Manager | Exempt - 1<br>10 100 Colored Darred Clored |          | 10-103 Salaries - HR & Finance Officer |        | 10 - 105 Salaries - Town Clerk/Tax Collector | Exempt - 1 1040 hours<br>Exempt - 1 1740 hours<br>Hourb - 150 hours/20 days | 10 - 106 Salaries - Admin Clerk | Non - exempt - 1 @ 1950 Hrs<br>Non - exempt - 1 @ 1300 Hrs | 10 - 107 Salaries - Deputy TC/TC | None | 10 - 115 Salaries - Assessor | Exempt - 1 | 13 - Elections<br>10 - 181 Salaries - Town Clerk | None | 10 - 182 Salaries - Ballot Clerks | process absentees day before election, town, m<br>@ Minimum Wage | 10 - 183 Salaries - Town Meeting Moderator | Exempt - 1 | 10-184 Salaries-Registrar | None | 17 - Buildings and Codes<br>10 - 141 Salaries - Buildings and Codes Officer | Exempt - 1 (MOKEJ REOH LO)<br>Interim CEO for vacation of: coverage 555 HK @ 112 hours (15 days at 7.5 for yer day) |
|                                     | AS OF: FINAL           | Dept: 101 - SALARIES<br>11-1                                       |                                            |          |                                        |        |                                              |                                                                             |                                 |                                                            |                                  |      |                              |            | 13.                                              |      |                                   |                                                                  |                                            |            |                           |      | 17.                                                                         |                                                                                                                     |