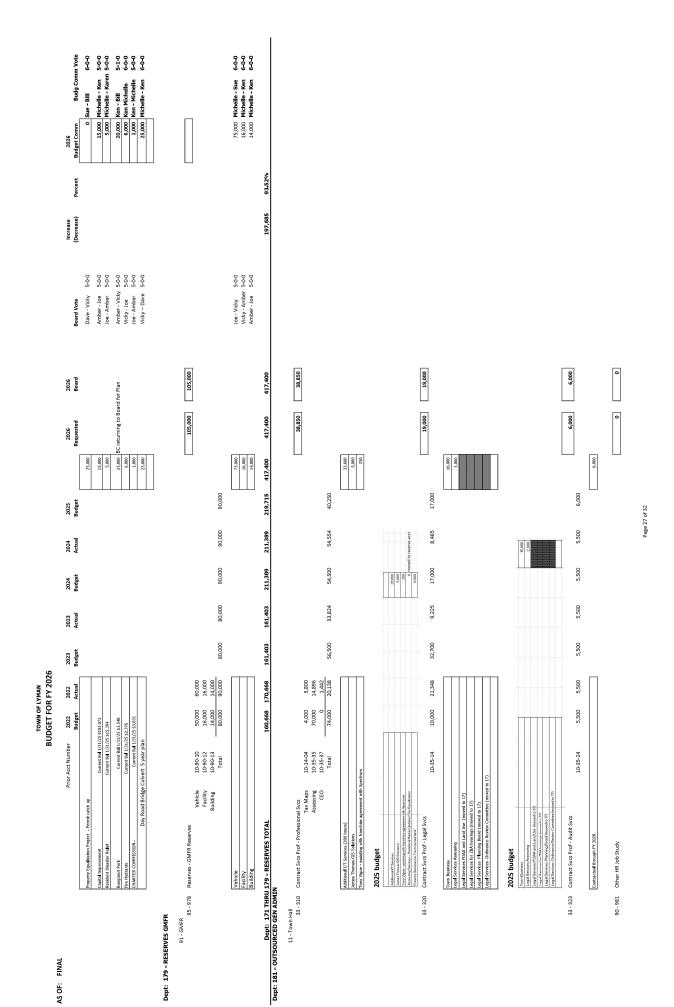

Budget Committee Vote: 6-0-0

ARTICLE 31: To see if the Town will vote to raise and appropriate from Taxes the sum of \$136,600 for the Outsourced General Administration Account.

| Current Year  | Select Board   | Budget Committee |
|---------------|----------------|------------------|
| Appropriation | Recommendation | Recommendation   |
| \$ 130,650    | \$ 136,600     | \$ 136,600       |

Select Board Vote: 5-0-0

**Budget Committee Vote: 6-0-0** 

Note: Includes professional services, legal services, audit services, cemetery, plannings board professional services, Springvale/Sanford YMCA, & mapping services. Town Hall Expansion Next Phase has been moved to Capital Improvement.