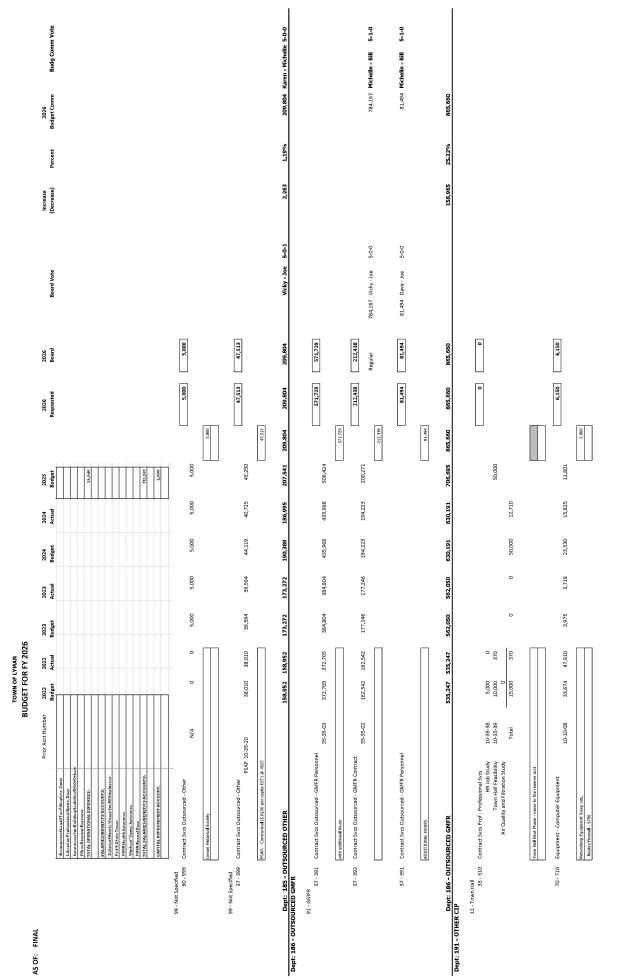

**ARTICLE 32:** To see if the Town will vote to raise and appropriate from Taxes the sum of \$209,803.50 for the Outsourced Other Account.

Note: Includes Library, Lyman Historical Society, and PSAP's fees.

**ARTICLE 33:** To see if the Town will vote to raise and appropriate from Taxes the sum of \$784,166.83 for the Town of Lyman's share of Goodwin Mills Fire Rescue Department and said sum to be paid to the Treasurer of the Goodwin Mills Fire Rescue pursuant to the Interlocal Agreement between the Town of Lyman and the Town of Dayton. Any unused amounts will be carried forward. To be effective, the Town of Dayton must also vote to appropriate its share of such costs.

Note: Includes ambulance revenue and FY 24 surplus in the amount of \$300,000 and applied to total balance of \$1,384,301.47 (of which Lyman's portion is 72.32% or \$784,166.83).

**ARTICLE 34:** To see if the Town will vote to raise and appropriate from Taxes the sum of \$81,493.61 for the Town of Lyman's share of Goodwin Mills Fire Rescue Department and said sum to be paid to the Treasurer of the Goodwin Mills Fire Rescue pursuant to the Interlocal Agreement between the Town of Lyman and the Town of Dayton. Any unused amounts will be carried forward. To be effective, the Town of Dayton must also vote to appropriate its share of such costs.