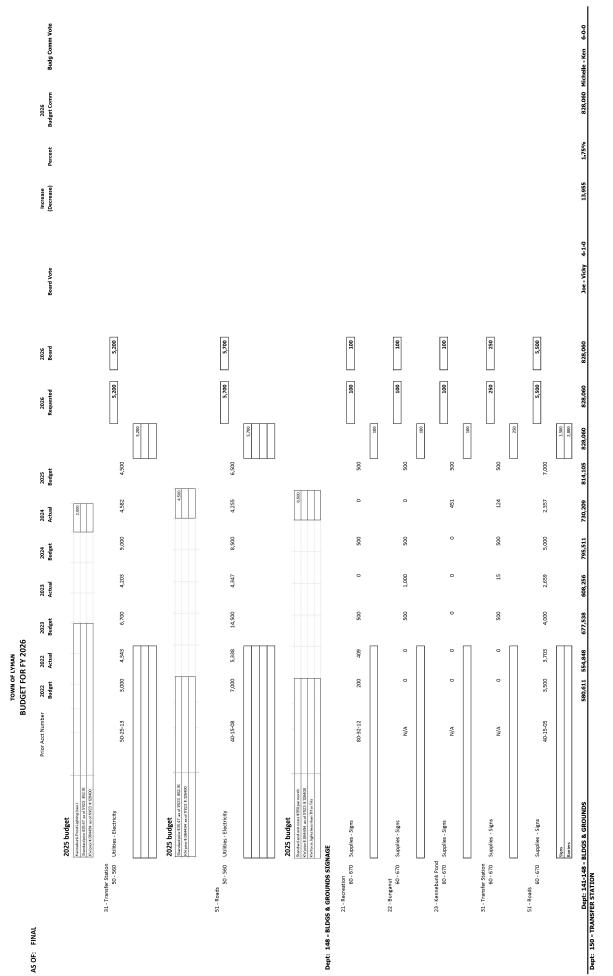

**ARTICLE 28:** To see if the Town will vote to raise and appropriate from Taxes the sum of \$828,060.33 for the Buildings & Grounds Account.

*Note: Includes care & maintenance, mowing, plowing, waste services, energy, and signage.* 