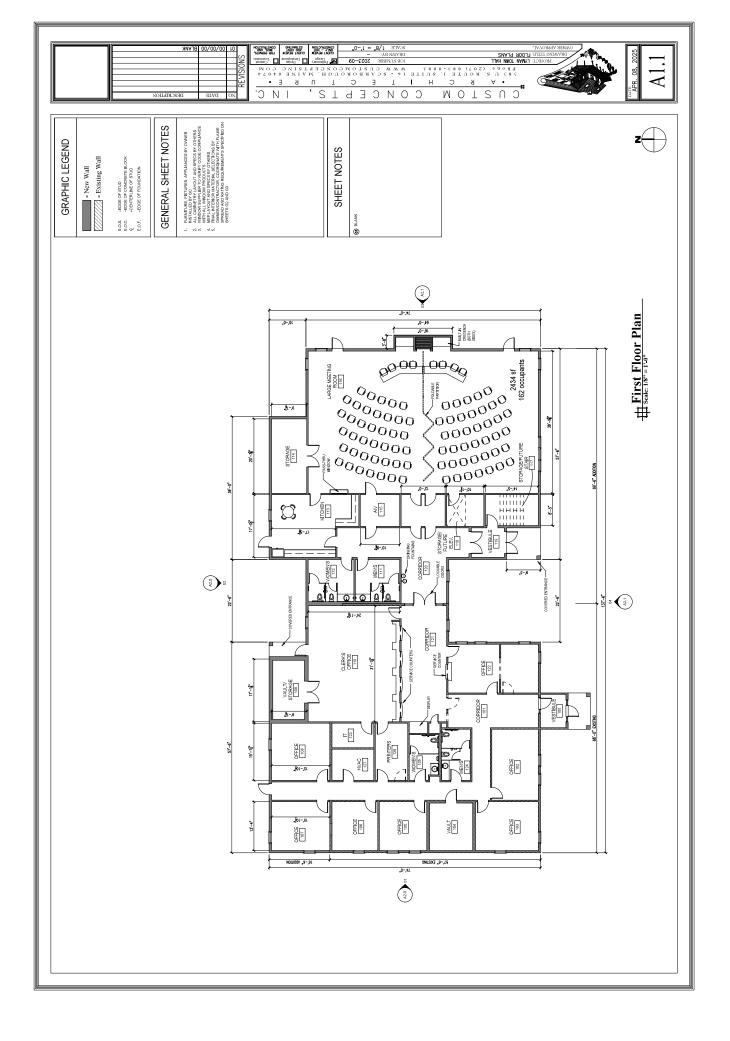

### ITEM #1: (a.) Public Hearing

## Town of Lyman

Select Board Public Hearing

The Select Board will hold a public hearing on Monday May 19, 2025 at 6:00pm located at the Lyman Town Hall for the purpose of presenting information and allowing public comment regarding June, 2025 Annual Town Meeting Warrant

Information regarding the warrant, budget detail and other items are available at the Town Hall and on the Town's website at <u>www.lyman-me.gov</u>

The Select Board's regular meeting will follow after the public hearing.