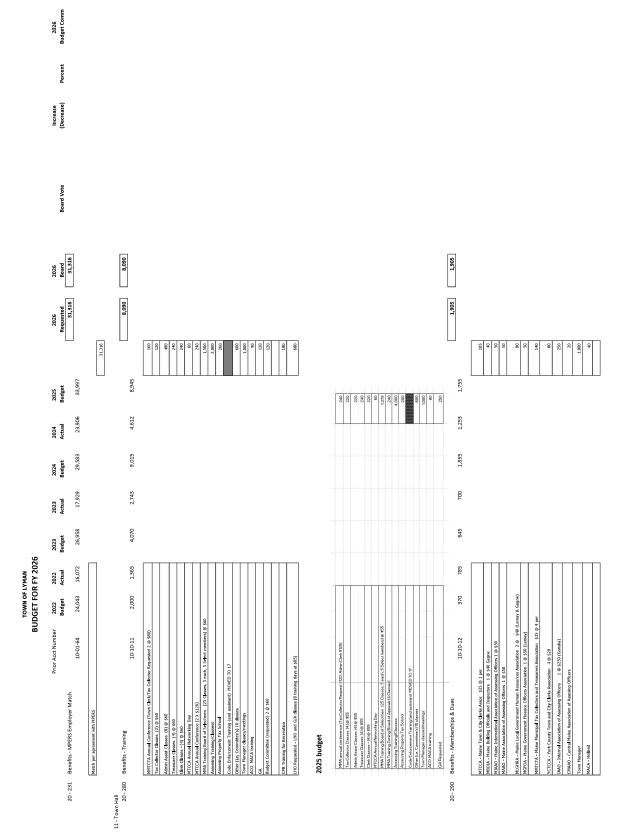

Jessica Picard, Chair

Victoria Gavel, Vice Chair

Amber Swett

David Alves

Joseph Wagner

|                                     | Increase<br>(Decrease) |                                                                    |                                            |          |                                        |        |                                              |                                                                             |                                 |                                                            |                                  |      |                              |            |                                                  |      |                                   |                                                                  |                                            |            |                           |      |                                                                             |                                                                                                                     |
|-------------------------------------|------------------------|--------------------------------------------------------------------|--------------------------------------------|----------|----------------------------------------|--------|----------------------------------------------|-----------------------------------------------------------------------------|---------------------------------|------------------------------------------------------------|----------------------------------|------|------------------------------|------------|--------------------------------------------------|------|-----------------------------------|------------------------------------------------------------------|--------------------------------------------|------------|---------------------------|------|-----------------------------------------------------------------------------|---------------------------------------------------------------------------------------------------------------------|
|                                     | Board Vote             |                                                                    |                                            |          |                                        |        |                                              |                                                                             |                                 |                                                            |                                  |      |                              |            |                                                  |      |                                   |                                                                  |                                            |            |                           |      |                                                                             |                                                                                                                     |
|                                     | 2026<br>Board          | 107,213                                                            | ſ                                          |          | 83,535                                 |        | 91,772                                       |                                                                             | 88,172                          |                                                            | 0                                |      | 81,375                       |            | 0                                                |      | 4,472                             |                                                                  | 350                                        |            | 0                         |      | 75,657                                                                      |                                                                                                                     |
|                                     | 2026<br>Requested      | 107,213                                                            | 107,213                                    |          | 83,535                                 | 83,535 | 91,772                                       | 35,422<br>52,600<br>3,750                                                   | 88,172                          | 56,847<br>31,325                                           | 0                                |      | 81,375                       | 81,375     | 0                                                |      | 4,472                             | 4,472                                                            | 350                                        | 350        | 0                         |      | 75,657                                                                      | 71,737<br>3,920                                                                                                     |
|                                     | 2025<br>Budget         | 98,757                                                             |                                            | •        | 76,772                                 |        | 64,165                                       |                                                                             | 81,202                          |                                                            | o                                |      | 78,623                       |            | ٥                                                |      | 9,429                             |                                                                  | 350                                        |            | o                         |      | 69,576                                                                      |                                                                                                                     |
|                                     | 2024<br>Actual         | 88,350                                                             |                                            | o        | 65,687                                 |        | 62,520                                       |                                                                             | 35,539                          |                                                            | ٥                                |      | 75,750                       |            | o                                                |      | 5,077                             |                                                                  | 340                                        |            | 115                       |      | 67,975                                                                      |                                                                                                                     |
|                                     | 2024<br>Budget         | 100,755                                                            |                                            | 0        | 62,534                                 |        | 55,751                                       |                                                                             | 51,578                          |                                                            | 0                                |      | 75,750                       |            | o                                                |      | 8,478                             |                                                                  | 340                                        |            | 6,000                     |      | 65,000                                                                      |                                                                                                                     |
|                                     | 2023<br>Actual         | 0                                                                  |                                            | 45,326   | 62,534                                 |        | 52,023                                       |                                                                             | 37,010                          |                                                            | 1,911                            |      | 71,712                       |            | 56,850                                           |      | 3,230                             |                                                                  | 340                                        |            | 3,410                     |      | 63,330                                                                      |                                                                                                                     |
| .0                                  | 2023<br>Budget         | o                                                                  |                                            | 53,235   | 62,534                                 |        | 51,851                                       |                                                                             | 45,728                          |                                                            | 7,095                            |      | 76,125                       |            | 56,850                                           |      | 6,529                             |                                                                  | 340                                        |            | 3,410                     |      | 78,706                                                                      |                                                                                                                     |
| TOWN OF LYMAN<br>BUDGET FOR FY 2026 | 2022<br>Actual         | 0                                                                  |                                            | 35,078   | 62,440                                 |        | 49,641                                       |                                                                             | 29,467                          |                                                            | 2,960                            |      | 58,993                       |            | 49,381                                           |      | 3,422                             |                                                                  | 324                                        |            | 3,248                     |      | 80,086                                                                      |                                                                                                                     |
| TOWN O                              | 2022<br>Budget         | 0                                                                  |                                            | 47,771   | 59,556                                 |        | 49,382                                       |                                                                             | 30,979                          |                                                            | 6,720                            |      | 71,418                       |            | 49,381                                           |      | 4,504                             | num Increase)                                                    | 324                                        |            | 3,248                     |      | 69,788                                                                      | its per day)                                                                                                        |
|                                     | Prior Acct Number      | N/A                                                                |                                            | 10-01-05 | 10-01-01                               |        | 10-01-02                                     |                                                                             | 10-01-07                        |                                                            | 10-01-03                         |      | 10-01-04                     |            | 10-01-10                                         |      | 10-01-16                          | meeting training (include minin                                  | 10-01-21                                   |            | 10-01-22                  |      |                                                                             | @ 112 hours (15 days at 7.5                                                                                         |
|                                     |                        | <b>tutes</b><br>11 - Town Hall<br>10 - 101 Salaries - Town Manager | Exempt - 1<br>10 100 Colored Darred Clored |          | 10-103 Salaries - HR & Finance Officer |        | 10 - 105 Salaries - Town Clerk/Tax Collector | Exempt - 1 1040 hours<br>Exempt - 1 1740 hours<br>Hourb - 150 hours/20 days | 10 - 106 Salaries - Admin Clerk | Non - exempt - 1 @ 1950 Hrs<br>Non - exempt - 1 @ 1300 Hrs | 10 - 107 Salaries - Deputy TC/TC | None | 10 - 115 Salaries - Assessor | Exempt - 1 | 13 - Elections<br>10 - 181 Salaries - Town Clerk | None | 10 - 182 Salaries - Ballot Clerks | process absentees day before election, town, m<br>@ Minimum Wage | 10 - 183 Salaries - Town Meeting Moderator | Exempt - 1 | 10-184 Salaries-Registrar | None | 17 - Buildings and Codes<br>10 - 141 Salaries - Buildings and Codes Officer | Exempt - 1 (MOKEJ REOH LO)<br>Interim CEO for vacation of: coverage 555 HK @ 112 hours (15 days at 7.5 for yer day) |
|                                     | AS OF: FINAL           | Dept: 101 - SALARIES<br>11-1                                       |                                            |          |                                        |        |                                              |                                                                             |                                 |                                                            |                                  |      |                              |            | 13.                                              |      |                                   |                                                                  |                                            |            |                           |      | 17.                                                                         |                                                                                                                     |