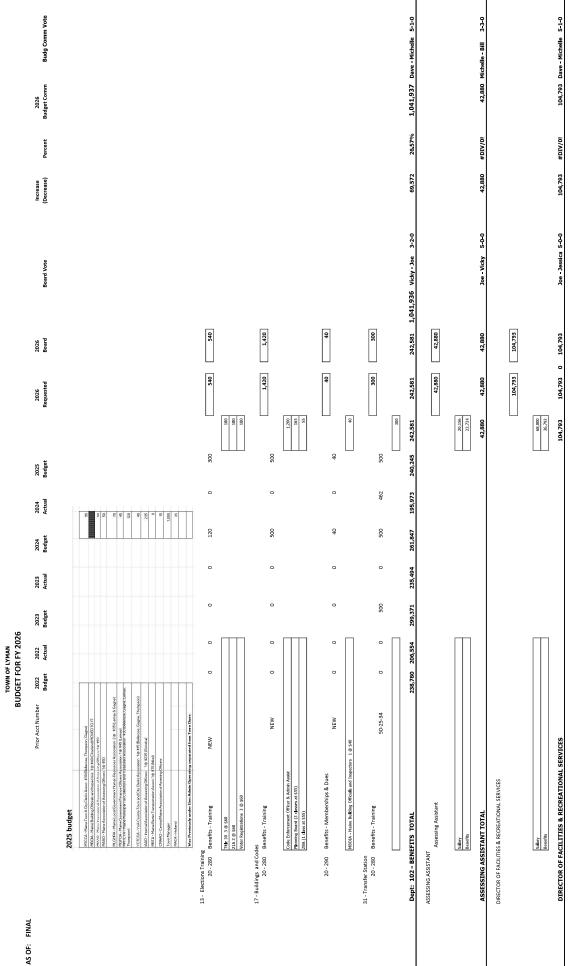

ARTICLE 18: To see if the Town will vote to appropriate from Surplus the sum of \$720,000 and to vote to appropriate from Excise the sum of **\$44,560** and to vote to raise and appropriate from Taxes the sum of \$277.376 for a total of \$1.041.936 for Salaries & Benefits

|                       | Salaat Roard Voter 2 2 0                          | Pudget Committee Voter 5 1 0 |
|-----------------------|---------------------------------------------------|------------------------------|
| \$972,364             | \$1,041,936                                       | \$ 1,041,936                 |
| Appropriation         | Recommendation                                    | Recommendation               |
| Current Year          | Select Board                                      | Budget Committee             |
| from rakes the sum of | $\phi = 1,0,10,10,10,10,10,10,00,10,00,00,00,00,$ | 1 Dului les & Dellellus.     |

Select Board Vote: 3-2-0

Budget Committee Vote: 5-1-0

**ARTICLE 19:** To see what sum the Town will vote to raise and appropriate from Taxes for an Assessing Assistant and to combine with the sum of Article 18 if voted in the affirmative.

|               | Select Board Vote: 5-0-0 | Budget Committee Vote: 3-3-0 |
|---------------|--------------------------|------------------------------|
| \$0           | \$42,880                 | \$ 0                         |
| Appropriation | Recommendation           | Recommendation               |
| Current Year  | Select Board             | Budget Committee             |

**ARTICLE 20:** To see if the Town will vote to raise and appropriate from Taxes the sum of \$104,793 for a **Director of Facilities & Recreation** and to combine with the sum of **Article 18** if voted in the affirmative.

|               | Select Board Vote: 5-0-0 | Budget Committee Vote: 5-1-0 |
|---------------|--------------------------|------------------------------|
| \$0           | \$104,793                | \$ 104,793                   |
| Appropriation | Recommendation           | Recommendation               |
| Current Year  | Select Board             | Budget Committee             |