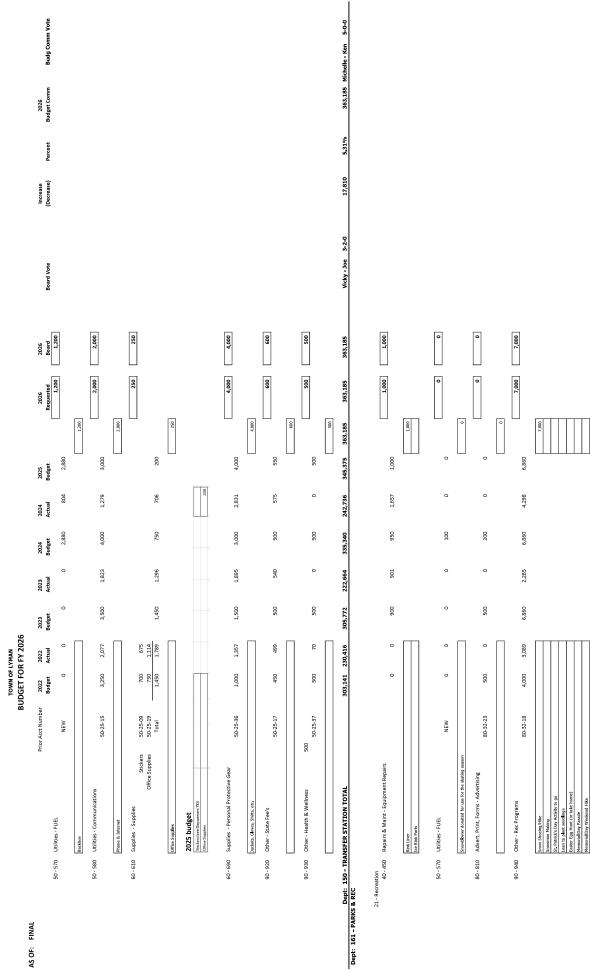

**ARTICLE 29:** To see if the Town will vote to appropriate from FY 26 Revenue the sum of \$30,000 and to raise and appropriate from Taxes the sum of \$333,185 for a total of \$363,185 for the Transfer Station Account

| Current Year  | Select Board   | Budget Committee |
|---------------|----------------|------------------|
| Appropriation | Recommendation | Recommendation   |
| \$ 345,375    | \$ 363,185     | \$ 363,185       |

Select Board Vote: 3-2-0

**Budget Committee Vote: 5-0-0** 

**ARTICLE 30:** To see if the Town will vote to raise and appropriate from Taxes the sum of \$10,350 for the Parks and Recreation Account.

| _ |               | Select Board Vote: 5-0-0 | Budget Committee Vote: 6-0-0 |
|---|---------------|--------------------------|------------------------------|
|   | \$ 10,310     | \$ 10,350                | \$ 10,350                    |
|   | Appropriation | Recommendation           | Recommendation               |
|   | Current Year  | Select Board             | Budget Committee             |