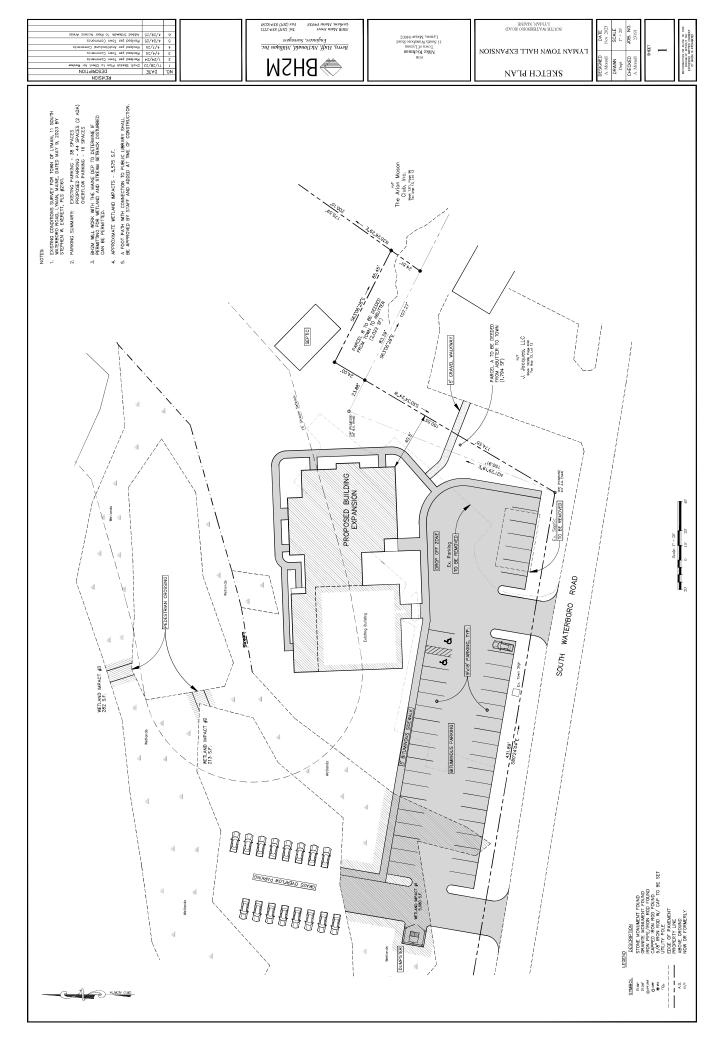

### ITEM #1: (a.) Public Hearing

## Town of Lyman

Select Board Public Hearing

The Select Board will hold a public hearing on Monday May 19, 2025 at 6:00pm located at the Lyman Town Hall for the purpose of presenting information and allowing public comment regarding June, 2025 Annual Town Meeting Warrant

Information regarding the warrant, budget detail and other items are available at the Town Hall and on the Town's website at <u>www.lyman-me.gov</u>

The Select Board's regular meeting will follow after the public hearing.