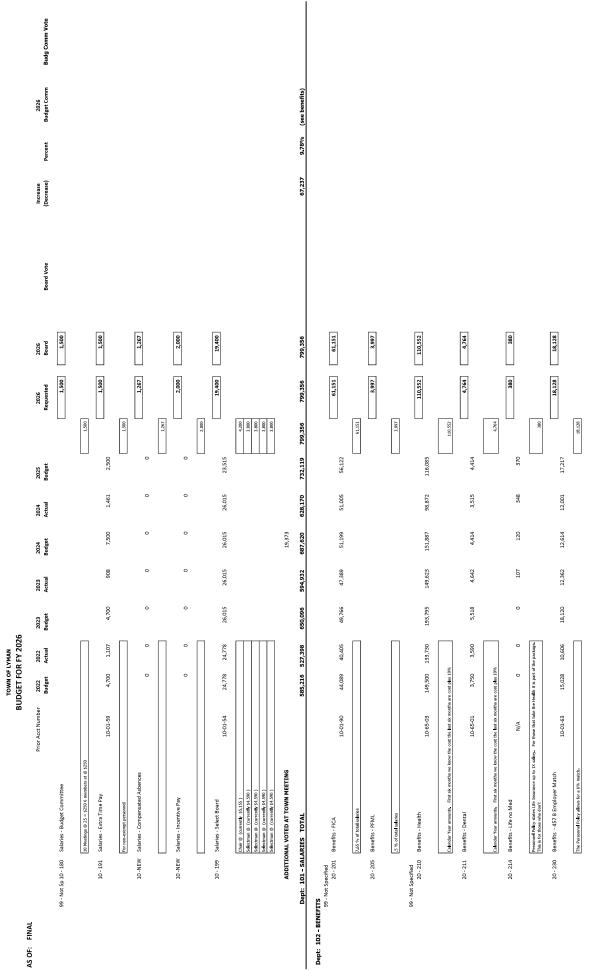

Jessica Picard, Chair

Victoria Gavel, Vice Chair

Amber Swett

David Alves

Joseph Wagner

|                                     | Increase<br>(Decrease) |                                                                    |                                            |          |                                        |        |                                              |                                                                             |                                 |                                                            |                                  |      |                              |            |                                                  |      |                                   |                                                                  |                                            |            |                           |      |                                                                             |                                                                                                                     |
|-------------------------------------|------------------------|--------------------------------------------------------------------|--------------------------------------------|----------|----------------------------------------|--------|----------------------------------------------|-----------------------------------------------------------------------------|---------------------------------|------------------------------------------------------------|----------------------------------|------|------------------------------|------------|--------------------------------------------------|------|-----------------------------------|------------------------------------------------------------------|--------------------------------------------|------------|---------------------------|------|-----------------------------------------------------------------------------|---------------------------------------------------------------------------------------------------------------------|
|                                     | Board Vote             |                                                                    |                                            |          |                                        |        |                                              |                                                                             |                                 |                                                            |                                  |      |                              |            |                                                  |      |                                   |                                                                  |                                            |            |                           |      |                                                                             |                                                                                                                     |
|                                     | 2026<br>Board          | 107,213                                                            | ſ                                          |          | 83,535                                 |        | 91,772                                       |                                                                             | 88,172                          |                                                            | 0                                |      | 81,375                       |            | 0                                                |      | 4,472                             |                                                                  | 350                                        |            | 0                         |      | 75,657                                                                      |                                                                                                                     |
|                                     | 2026<br>Requested      | 107,213                                                            | 107,213                                    |          | 83,535                                 | 83,535 | 91,772                                       | 35,422<br>52,600<br>3,750                                                   | 88,172                          | 56,847<br>31,325                                           | 0                                |      | 81,375                       | 81,375     | 0                                                |      | 4,472                             | 4,472                                                            | 350                                        | 350        | 0                         |      | 75,657                                                                      | 71,737<br>3,920                                                                                                     |
|                                     | 2025<br>Budget         | 98,757                                                             |                                            | •        | 76,772                                 |        | 64,165                                       |                                                                             | 81,202                          |                                                            | o                                |      | 78,623                       |            | ٥                                                |      | 9,429                             |                                                                  | 350                                        |            | o                         |      | 69,576                                                                      |                                                                                                                     |
|                                     | 2024<br>Actual         | 88,350                                                             |                                            | o        | 65,687                                 |        | 62,520                                       |                                                                             | 35,539                          |                                                            | ٥                                |      | 75,750                       |            | o                                                |      | 5,077                             |                                                                  | 340                                        |            | 115                       |      | 67,975                                                                      |                                                                                                                     |
|                                     | 2024<br>Budget         | 100,755                                                            |                                            | 0        | 62,534                                 |        | 55,751                                       |                                                                             | 51,578                          |                                                            | 0                                |      | 75,750                       |            | o                                                |      | 8,478                             |                                                                  | 340                                        |            | 6,000                     |      | 65,000                                                                      |                                                                                                                     |
|                                     | 2023<br>Actual         | 0                                                                  |                                            | 45,326   | 62,534                                 |        | 52,023                                       |                                                                             | 37,010                          |                                                            | 1,911                            |      | 71,712                       |            | 56,850                                           |      | 3,230                             |                                                                  | 340                                        |            | 3,410                     |      | 63,330                                                                      |                                                                                                                     |
| .0                                  | 2023<br>Budget         | o                                                                  |                                            | 53,235   | 62,534                                 |        | 51,851                                       |                                                                             | 45,728                          |                                                            | 7,095                            |      | 76,125                       |            | 56,850                                           |      | 6,529                             |                                                                  | 340                                        |            | 3,410                     |      | 78,706                                                                      |                                                                                                                     |
| TOWN OF LYMAN<br>BUDGET FOR FY 2026 | 2022<br>Actual         | 0                                                                  |                                            | 35,078   | 62,440                                 |        | 49,641                                       |                                                                             | 29,467                          |                                                            | 2,960                            |      | 58,993                       |            | 49,381                                           |      | 3,422                             |                                                                  | 324                                        |            | 3,248                     |      | 80,086                                                                      |                                                                                                                     |
| TOWN O                              | 2022<br>Budget         | 0                                                                  |                                            | 47,771   | 59,556                                 |        | 49,382                                       |                                                                             | 30,979                          |                                                            | 6,720                            |      | 71,418                       |            | 49,381                                           |      | 4,504                             | num Increase)                                                    | 324                                        |            | 3,248                     |      | 69,788                                                                      | its per day)                                                                                                        |
|                                     | Prior Acct Number      | N/A                                                                |                                            | 10-01-05 | 10-01-01                               |        | 10-01-02                                     |                                                                             | 10-01-07                        |                                                            | 10-01-03                         |      | 10-01-04                     |            | 10-01-10                                         |      | 10-01-16                          | meeting training (include minin                                  | 10-01-21                                   |            | 10-01-22                  |      |                                                                             | @ 112 hours (15 days at 7.5                                                                                         |
|                                     |                        | <b>tutes</b><br>11 - Town Hall<br>10 - 101 Salaries - Town Manager | Exempt - 1<br>10 100 Colored Darred Clored |          | 10-103 Salaries - HR & Finance Officer |        | 10 - 105 Salaries - Town Clerk/Tax Collector | Exempt - 1 1040 hours<br>Exempt - 1 1740 hours<br>Hourb - 150 hours/20 days | 10 - 106 Salaries - Admin Clerk | Non - exempt - 1 @ 1950 Hrs<br>Non - exempt - 1 @ 1300 Hrs | 10 - 107 Salaries - Deputy TC/TC | None | 10 - 115 Salaries - Assessor | Exempt - 1 | 13 - Elections<br>10 - 181 Salaries - Town Clerk | None | 10 - 182 Salaries - Ballot Clerks | process absentees day before election, town, m<br>@ Minimum Wage | 10 - 183 Salaries - Town Meeting Moderator | Exempt - 1 | 10-184 Salaries-Registrar | None | 17 - Buildings and Codes<br>10 - 141 Salaries - Buildings and Codes Officer | Exempt - 1 (MOKEJ REOH LO)<br>Interim CEO for vacation of: coverage 555 HK @ 112 hours (15 days at 7.5 for yer day) |
|                                     | AS OF: FINAL           | Dept: 101 - SALARIES<br>11-1                                       |                                            |          |                                        |        |                                              |                                                                             |                                 |                                                            |                                  |      |                              |            | 13.                                              |      |                                   |                                                                  |                                            |            |                           |      | 17.                                                                         |                                                                                                                     |