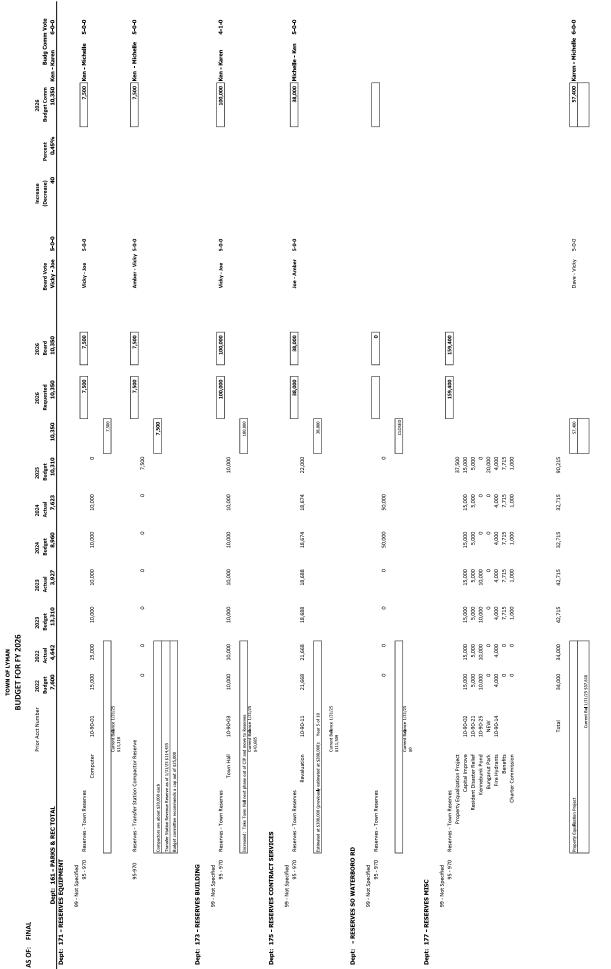

Select Board's Vote: 5-0-0

**Budget Committee Vote: No Vote** 

**ARTICLE 4:** To see if the Town will vote to appropriate from Surplus the sum of **\$7,500** to be deposited into the existing non-lapsing reserve account known as **Computer Reserve** 

| Current Year<br>Appropriation | Select Board<br>Recommendation | Budget Committee<br>Recommendation |
|-------------------------------|--------------------------------|------------------------------------|
| \$ 0                          | \$ 7,500                       | \$ 7,500                           |
|                               | Select Record Votes 500        | Pudget Committee Veter 5.0.0       |

Select Board Vote: 5-0-0 Budget Committee Vote: 5-0-0

**ARTICLE 5:** To see if the Town will vote to appropriate from Surplus the sum of **\$7,500** to be deposited into a non-lapsing reserve account to be known as **Compactor Reserve**.

| Current Year<br>Appropriation | Select Board<br>Recommendation | Budget Committee<br>Recommendation |
|-------------------------------|--------------------------------|------------------------------------|
| \$ 7,500                      | \$ 7,500                       | \$ 7,500                           |
|                               | Select Board Vote: 5-0-0       | Budget Committee Vote: 5-0-0       |

**ARTICLE 6:** To see if the Town will vote to appropriate from Surplus the sum of **\$100,000** to be deposited into the existing non-lapsing reserve account known as **Town Hall Reserve**.

|               | Select Board Vote: 5-0-0 | Budget Committee Vote: 4-1-0 |
|---------------|--------------------------|------------------------------|
| \$ 10,000     | \$ 100,000               | \$ 100,000                   |
| Appropriation | Recommendation           | Recommendation               |
| Current Year  | Select Board             | Budget Committee             |

**ARTICLE 7:** To see if the Town will vote to appropriate from Surplus the sum of **\$38,000** to be deposited into the existing non-lapsing reserve account known as **Revaluation Reserve** 

|               | Select Board Vote: 5-0-0 | Budget Committee Vote: 5-0-0 |
|---------------|--------------------------|------------------------------|
| \$ 22,000     | \$ 38,000                | \$ 38,000                    |
| Appropriation | Recommendation           | Recommendation               |
| Current Year  | Select Board             | Budget Committee             |