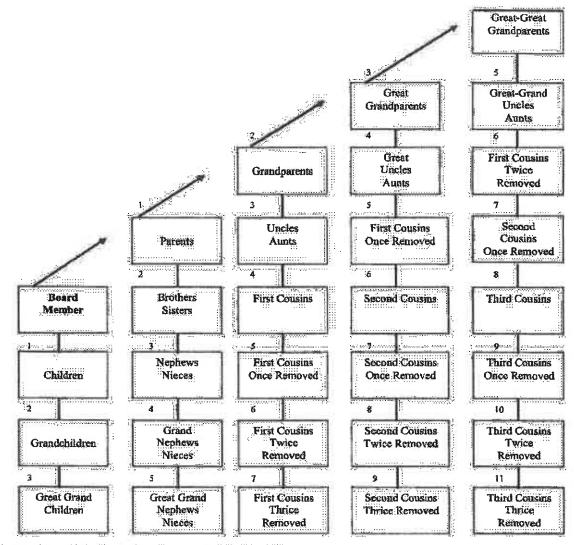

Types of conflict of interest may include:

- a. Financial interest in a project.
- b. Blood/Marital relationship to the applicant within the 6<sup>th</sup> degree (see Attachment 4, Table of Consanguinity from the Maine Municipal Association Planning Board Manual).
- c. Board member bias as described in Section 1.4.
- 1.4 Bias. Bias may be indicated by a Board member's behavior or statements such that the Board member is perceived to be unable to make an impartial decision. Also, bias may be indicated by a personal or business relationship between the Board member and the applicant such that the Board member may be perceived as being unable to impartially judge the merits of the applicant's project.