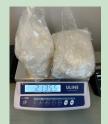

During this detail, K9 Rebel provided a positive alert for the odor of an illegal narcotic on a package in the warehouse. On January 24th, U.S. Postal Inspectors

opened the package after obtaining a search warrant. Located inside the package was approximately 4.71 pounds of suspected methamphetamine.