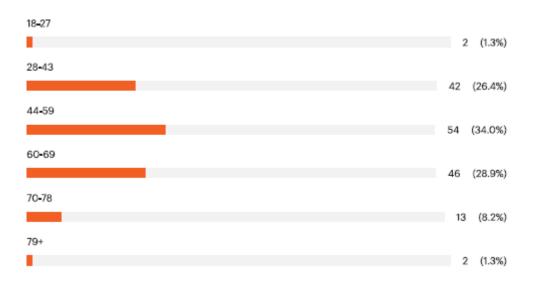

ch 6<sup>th</sup> at 6

Rountable March 18 at 6 pm

Roundtable March 22 at 10 am

### Comprehensive Growth Plan Survey (1) Results

### Thank you for participating and giving us your feedback!

This was the first public survey conducted by the Comprehensive Plan Committee. Open from April 8th to May 3rd, 2024, the survey gathered feedback from over 150 participants. The committee continues to actively collaborate to develop a Comprehensive Growth Plan for Lyman that reflects the community's values. Stay tuned for more public surveys, workshops and roundtable discussions.

### Comprehensive Growth Plan Survey (1) has collected 159 responses







"How many members in your household are above 18 years of age?"



Question 4 has 159 answers (Radio buttons)





"What age group are you in?"



### Question 5 has 159 answers (Radio buttons)





### "How many years have you lived in Lyman"



### Question 6 has 159 answers (Radio buttons)





### "What zoning district do you live in?"

General Purpose District (5 Acre Min Requirement)

70 (44.0%)

Residential District (3 Acre Min Requirement)

27 (17.0%)

Shoreland (within 250-feet of a great pond or lake)

31 (19.5%)

Commercial/ Residential District

11 (6.9%)

Mobile Home Park

6 (3.8%)

I'm not sure





### "Do you favor a reduction of minimum lot size requirements in the General Purpose (5 Acre) or Residential (3 Acre) districts?"



### Question 8 has 159 answers (Open text)

### "How are you engaged with your community? If you are not engaged, why not?"

- o I'm new here!
- o No time
- Very active in local church, regu