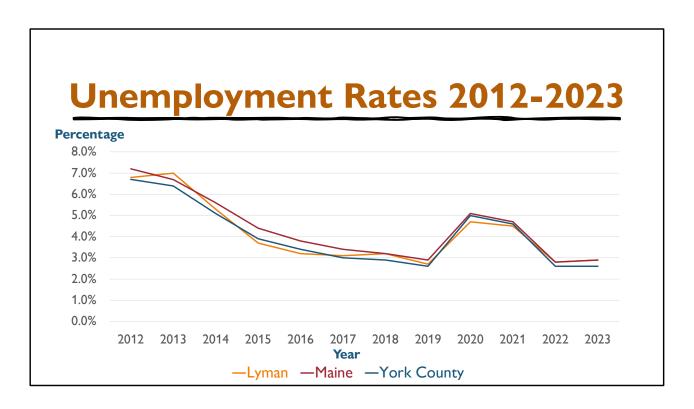

t help accomplish this?

### **Economics**

- As we look at the economic data, think about:
  - What is happening now?
  - What is Lyman's experience with its current employment opportunities and incomes?
  - What do patterns indicate will happen in the future?
  - Does what may happen align with what Lyman prefers to happen?



This graph shows the percentage of households in each income bracket in Lyman and York County. Between 2013 and 2022, Lyman saw fewer households in the lowest four income brackets and more households in the top three income brackets. Compared to York County, Lyman has more households in the highest income bracket.



This graph shows the rate of poverty in Lyman, York County, and Maine in 2013 and 2022. Lyman's rate has been low and decreased over this timeframe.



This graph shows Lyman's unemployment rate from 2012 to 2023. Lyman's unemployment rate was 2.9% in 2023. Its peak was 7% in 2013. Lyman's trend has mirrored that of the County and State, and tended to be lower than that of the State.



This pie chart shows Lyman's employment by industry sectors in 2022. These are the sectors that Lyman residents are employed in. The industry with the highest share of employment was Education services, health care, and social assistance. Professional, scientific, and management, and administrative and waste management services had the second highest employment share.

The five businesses with the most employees are: Camp Cedarbrook, Goodwin Mills Fire Rescue, Briarwood Children's House, Copart Salvage Auto Auctions, and Lyman Elementary School.



This