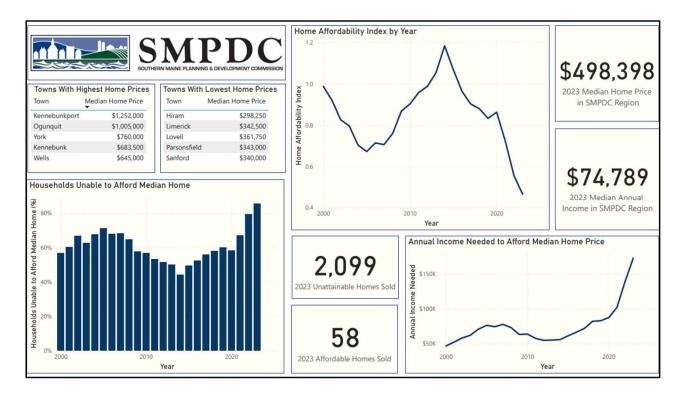

about:
  - What is happening now?
  - What is Lyman's experience with its current housing stock? Housing affordability? Home ownership?
  - What will likely happen in the future?
  - Does what may happen align with what Lyman prefers to happen?

### **Housing Units**

In 2020, Lyman had:

- 2,235 total housing units
  - 1,597 single family
  - 27 multi-family
  - 213 mobile homes
- 1,781 occupied units (81%)
- 406 vacant units
  - 347 vacant for seasonal or recreational reasons





This line graph illustrates the growing gap between median home price and median household income in the SMPDC region from 2000 to 2023. While median home price will always be higher than median household income, the widening gap is concerning and indicative of the decreasing affordability of home ownership.



This dashboard showcases some more regional housing statistics. It is important to note that, in 2023, 2,099 homes were sold at prices unattainable to the median household and only 58 homes were sold at attainable prices.

#### Regional Housing Affordability

What's needed to buy a home at the current median sales price?

| Portland-South Portland Metropolitan<br>Statistical Area, 2024 |           |           |           |  |  |  |  |  |
|----------------------------------------------------------------|-----------|-----------|-----------|--|--|--|--|--|
| Median Home<br>Sale Price                                      | \$512,400 |           |           |  |  |  |  |  |
| Downpayment Percent                                            | 20%       | 10%       | 5%        |  |  |  |  |  |
|