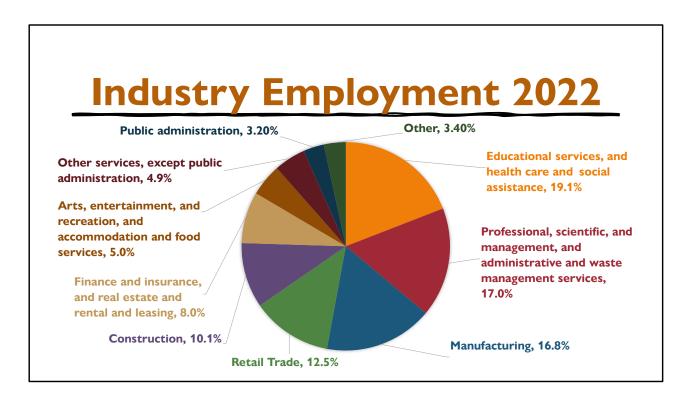

l happen in the future?
  - Does what may happen align with what Lyman prefers to happen?



This graph shows the percentage of households in each income bracket in Lyman and York County. Between 2013 and 2022, Lyman saw fewer households in the lowest four income brackets and more households in the top three income brackets. Compared to York County, Lyman has more households in the highest income bracket.



This graph shows the rate of poverty in Lyman, York County, and Maine in 2013 and 2022. Lyman's rate has been low and decreased over this timeframe.



This graph shows Lyman's unemployment rate from 2012 to 2023. Lyman's unemployment rate was 2.9% in 2023. Its peak was 7% in 2013. Lyman's trend has mirrored that of the County and State, and tended to be lower than that of the State.



This pie chart shows Lyman's employment by industry sectors in 2022. These are the sectors that Lyman residents are employed in. The industry with the highest share of employment was Education services, health care, and social assistance. Professional, scientific, and management, and administrative and waste management services had the second highest employment share.

The five businesses with the most employees are: Camp Cedarbrook, Goodwin Mills Fire Rescue, Briarwood Children's House, Copart Salvage Auto Auctions, and Lyman Elementary School.



This graph arranges the industry sectors by the average weekly wages of employees. Management of companies and enterprises pays the highest weekly wages at \$2,200. There are 5 management establishments in Lyman with an average of 3 employees.