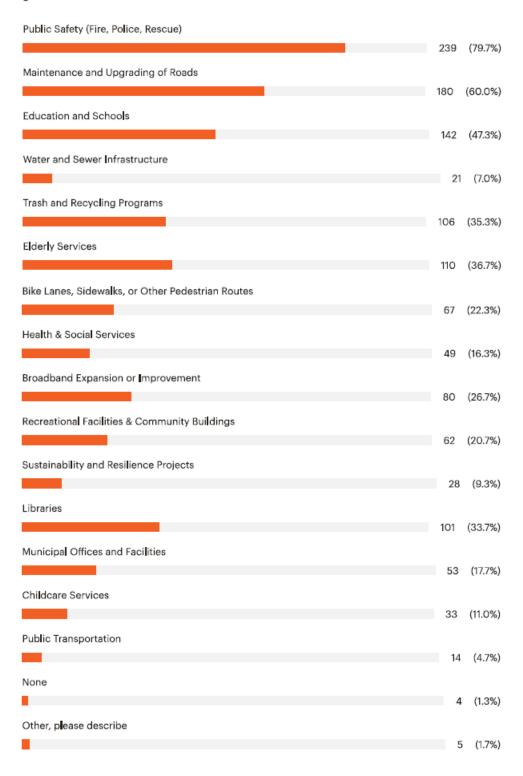

ponds here but they don't all have beaches for residents of Lyman.
- Not wanting to see any development for public access areas that require deforestation. Existing town parks could be expanded but
- o Don't see the need for additional development of new areas.
- Snowmobile and atv trails
- Low maintenance natural recreation areas.
- Even though it is a rural community, I have no safe place to take a walk. People drive too fast and there are no sidewalks. I'm not looking to "hike"... just take a nice walk without worrying that I'm going to be picked off by a car or assaulted.
- o we're fine the way we are. We don't need to add expenses to an already bloated budget.



# "10.) From the Municipal Services below, which do you believe are the most important? Select your top five priorities."



Question 10: From the Municipal Services below, which do you believe are the most important? Select your top five priorities.

- o More attention to our lakes and ponds to keep them healthy.
- $\circ \quad \text{Maintaining the town's rural nature while encouraging selective commercial growth.}$
- o Maintaining current Fire and EMT services
- o After public safety, which is currently fine and adequate, all the other items are non essential.





### "11.) How do you hear news about Town business, events, or happenings?"



Question 11: How do you hear news about Town business, events, or happenings? Open Text Responses

- o It seems like a lot goes on on The Happening page. I wish more was available on the official page and that minutes were published soon after a meeting as I don't have