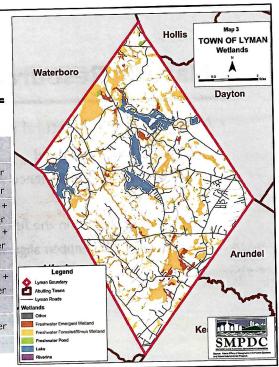

3          | 5.9               | 17            | 43           | Warmwater                |
| Kennebunk Pond       | 199          | 3.6               | 21            | 43           | Coldwater +<br>Warmwater |
| Barker Pond          | 25           | 0.8               | 13            | 23           | Coldwater + Warmwater    |
| Round Pond           | 4            | 0.3               | 14            | 36           | None                     |
| Swan Pond            | 132          | 2.7               | 16            | 40           | Coldwater -<br>Warmwater |
| Tarwater Pond        | 12           | 1                 | -             |              | None                     |
| Wadley Pond          | 298          | 4.8               | 5             | 22           | Warmwater                |



20

## Natural Resources, Forestry, Agriculture

York County Agriculture Statistics

| TOTAL COUNTY / S. T. C.              |              |              |              | THE RESIDENCE OF THE PARTY OF |
|--------------------------------------|--------------|--------------|--------------|-------------------------------|
|                                      | 2002         | 2012         | 2017         | 2022                          |
| Number of Farms                      | 685          | 779          | 735          | 689                           |
| Land in Farms (acres)                | 57,219       | 64,512       | 61,039       | 50,741                        |
| Average Size of Farm (acres)         | 84           | 83           | 83           | 74                            |
| Mar