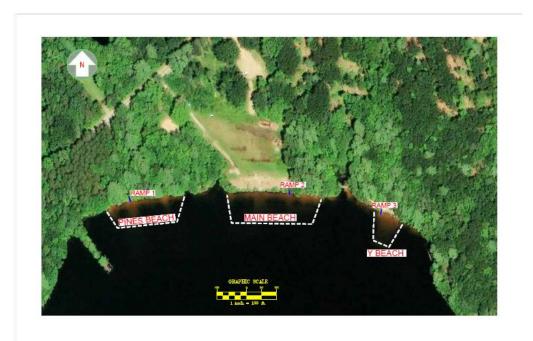

### ITEM #3: (d.) RFP - Bunganut Ramps

### 1. INTRODUCTION

The Town of Lyman is requesting proposals from qualified Contractors to install a maximum of three (3) ramps providing improved access into the water. Bunganut Park is located at 224 Brock Rd Lyman, Maine.

\*\*\*Each ramp, including labor, must be listed and priced out separately up to a maximum of three ramps. Site locations of each ramp are indicated in the attached picture below. 224 Brock Rd Lyman, Maine Ramps 1 and 2 are both accessed by roads. Ramp 3 is accessed by trail paths.