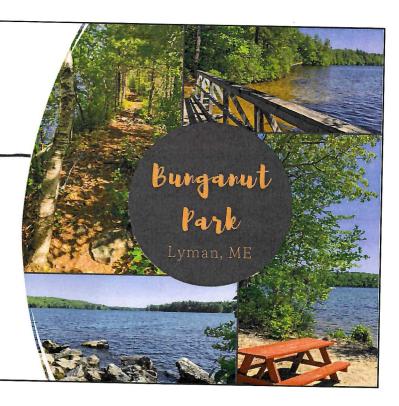

### ITEM #3: (d.) RFP - Bunganut Ramps

### REQUEST FOR PROPOSALS BUNGANUT PARK IMPROVED WATER ACCESS PROJECT

PROJECT TITLE: Bunganut Park Improved Water Access Project

PROPOSAL DUE DATE: March 17th, 2025 by 1:00pm

Sealed bids will be opened on March 17<sup>th</sup>, 2025 during the Select Board meeting.

### 1. INTRODUCTION

The Town of Lyman is requesting proposals from qualified Contractors to install a maximum of three (3) ramps providing improved access into the water. Bunganut Park is located at 224 Brock Rd Lyman, Maine.