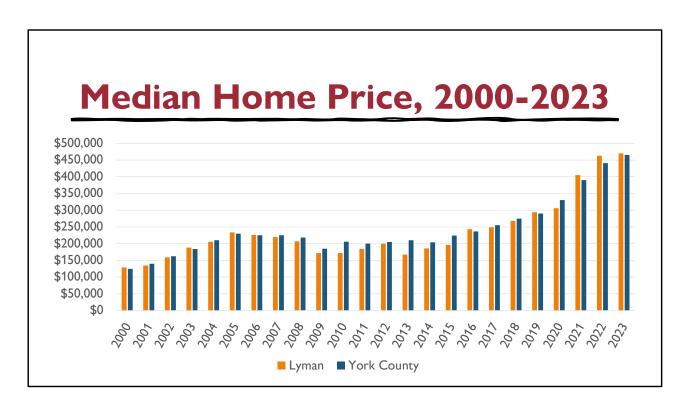

### ITEM #3: (c.) Revised RFP Property Equalization

207-852-7121 info@RCSassessment.com

Select Board Town Lyman 11 South Waterboro Rd Lyman, Maine 04002

RE: Property Assessment Equalization Project

Dear Select Board,

Please find enclosed a <u>revised</u> cost estimate for the project and additional permit inspection work:

• Equalization project of the Town of Lyman. Cost \$115,000

(As outlined in the RFP and better understood after discussion with Manager & Assessor)