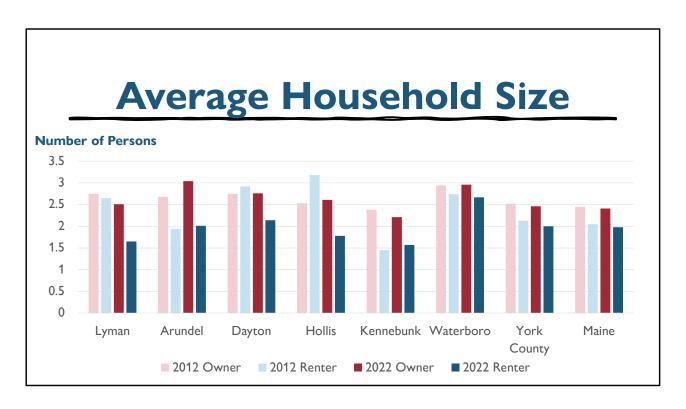

ears of age. In Lyman, it is most common to have achieved a High School Diplomas or GED equivalent. In fact, 40% of the population achieved high school as their highest education level. Compared to the County and State, the percentage of high school as the highest education level is higher in Lyman, and those achieving an associate's degree or more is lower, but the overall pattern in Lyman reflects that of the County and State. The second-most common educational attainment is of some college, but no degree. No Lyman residents over 25 years of age dropped out of school before 9th grade. Almost 10% of Lyman residents did not finish high school. It may be worthwhile to understand reasons for that and if there are ties to housing, economics, transportation, or other planning-related topics.



Lyman's average household size has decreased over time for both renters and owners, which follows regional and state (and national) trends.

### **Population Overview**

- Lyman will likely continue to experience population growth at a rate similar to that of the past decade and smaller than that of earlier decades.
  - How has growth felt to Lyman? Has it felt too fast for services to keep up with? Has it felt manageable? Your answers to these questions should inform your growth-related goals and strategies.
- The largest age groups are 45-74 year-olds.
  - Is Lyman ready for an increasingly aging community? What does Lyman need to do to retain quality of life for aging residents?
  - If Lyman wants to attract and retain younger families and young adults, what strategies might help acco