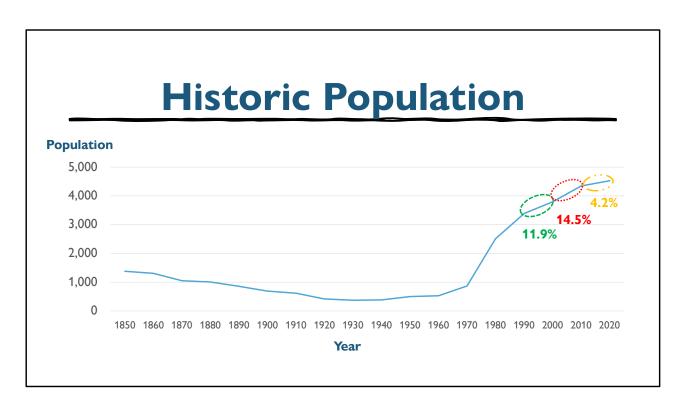

ail by entering your email address below to be added to our subscription list.

Open Text Responses

- o I love my town and would like to see a change that would allow people with 3+ acre lots to build a home for children who can't afford one on their own. 2 homes on one 3+ acre lot would help to keep our kids here in Lyman.
- o Increase building (residential & commercial) lot size to limit growth.



## Agenda

- Population and Demographics
- Economics
- Housing
- Next Steps

### **Population**

- As we look at the population and demographic data, think about:
  - What is happening now?
  - What is Lyman's experience with its current population and rate of growth?
  - What is projected to happen in the future?
  - Does what is projected to happen align with what Lyman prefers to happen?



This graph shows Lyman's total population from 1850 to 2020. The population declined for over 100 years before booming between 1970 to 1980. Since then, growth has continued but at a much slower rate. And, while growth occurred at a rate of 14.5% between 2000 and 2010, its rate slowed to 4.2% from 2010 to 2020.



This graph shows Lyman's total population from 2010 to 2020, and project total population from 2020 to 2040. The rate of growth between 2020 and 2030 is projected to be similar to that of 2010 to 2020, while a slowing of growth to 2.1% is predicted between 2030 and 2040.

### **Comparative Population**

- Between 2010 and 2020, Lyman has grown at 4.2%, which is:
  - faster than Alfred (1.8%) and Waterboro (3.2%)
  - slower than Arundel, Dayton, Kennebunk, or Hollis (6 to 11%)