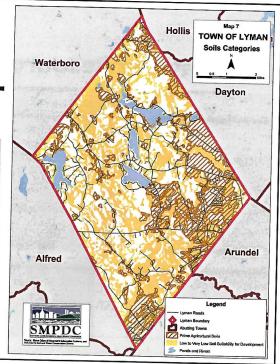

Market Value of Production           | \$18,750,000 | \$27,451,000 | \$28,551,000 | \$31,620,000                  |
| Average Value of Production per Farm | \$27,372     | \$35,239     | \$38,846     | \$45,892                      |
| Source: USDA Census of Agriculture   |              |              |              |                               |

#### Soil Suitability for Development

|                   | Area (acres)   | Percent of Lyman |
|-------------------|----------------|------------------|
| High              | 6,283          | 24%              |
| Medium            | 7,326          | 28%              |
| Low               | 650            | 3%               |
| Very Low          | 10,538         | 41%              |
| Source: York Coun | ty Geodatabase |                  |



25

#### Natural Resources, Forestry, Agriculture

| Important Habitats in Lyman                         |                   |
|-----------------------------------------------------|-------------------|
| Habitat Significance Category                       | Habitat Areas (#) |
| Inland Waterfowl/Wading Bird                        | 8                 |
| Aquatic Species Habitats                            | Many              |
| Essential Wildlife Habitats                         | 0                 |
| Significant Vernal Pools                            | 3                 |
| Statewide Ecological Focus Areas                    | 2                 |
| Rare Plants and Natural Communities                 | 2                 |
| Rare/Exemplary Natural Communities or Ecosystems    | 6