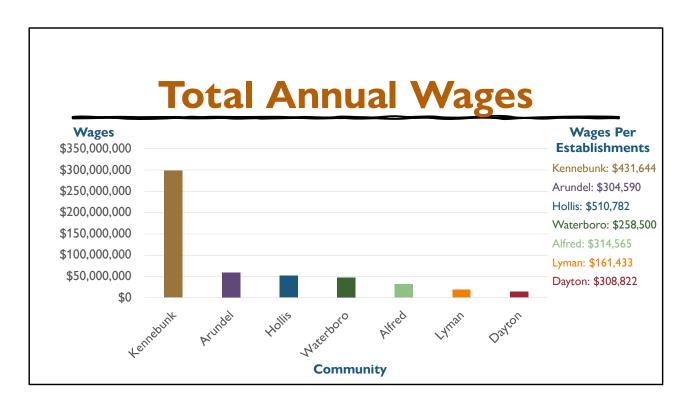

The five businesses with the most employees are: Camp Cedarbrook, Goodwin Mills Fire Rescue, Briarwood Children's House, Copart Salvage Auto Auctions, and Lyman Elementary School.



This graph arranges the industry sectors by the average weekly wages of employees. Management of companies and enterprises pays the highest weekly wages at \$2,200. There are 5 management establishments in Lyman with an average of 3 employees. Professional, scientific, and technical services pays the second highest average weekly wage at \$1,321. There are 14 of these establishments and they employ an average of 39 people. The industry with the most establishments is Construction, at 38 establishments in Lyman. And, they employ an average of 100 people. Their weekly wages are in the middle of the industries.



This graph compares annual wages paid by Lyman industries to those paid by nearby communities' industries. Lyman's industries pay on the lower end compared to surrounding towns. Only Dayton pays less. However, Dayton has 44 establishments while Lyman has 115, meaning Lyman's industries pay less relatively. In fact, Lyman's wages per establishment value comes in at \$161,433, while the next lowest, Waterboro's, comes in at \$258,500.

#### **Economics Overview**

- Lyman's household incomes are fairly aligned with that of York County as a whole.
- Lyman's jobs offer lower wages than those in surrounding towns.
- Are there unmet employment opportunities? Are the relatively lower wages prompting Lyman residents to find jobs elsewhere? What kind of new employment opportunities may align with