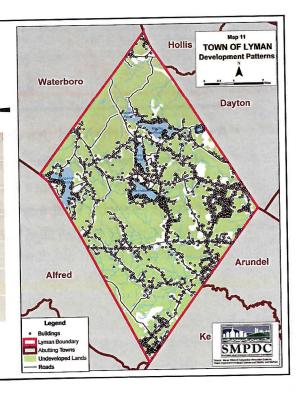

t is Lyman's experience with your land uses? Their distribution?
  - If trends continue, what may happen in the future?
  - Does what may happen align with what Lyman prefers to happen?



# **Land Use**

| Zone                   | Size (acres) |
|------------------------|--------------|
| Commercial/Residential | 1,350        |
| Mobile Home Overlay    | 502          |
| Residential            | 4,460        |
| General Purpose        | 19,573       |
| Total Area:            | 25,904       |

General Purpose 19,573

Total Area: 25,904

Get Fid of --General Purpose Zone



46

# **Land Use**

### **Development Tends to Occur:**

Around major roads

Around the ponds and lakes

In the Goodwin Mills area

### **Development Stats:**

2,345 addresses (all land use types)

2,187 housing units



47

## **Land Use**

| <b>Development Limitations</b> | Мар Кеу         |
|--------------------------------|-----------------|
| High Risk Flood Zones          | Navy stripes    |
| Steep Slopes                   | Orange          |
| Waterbodies                    | Blues and aquas |
| Conserved Lands                | Greens          |



48

# **Land Use**

- Key takeaways:
  - Lyman is predominantly residential.
  - Development is concentrated around the ponds and lakes, around major roads, in the Goodwin Mills area, and in the Commercial/Residential zones.
  - Physical constraints like wetlands and steep slopes limit future development locations.
- Key questions:
  - What distribution of land uses will best serve the Town over the next 20 years? Financially? Recreationally/environmen