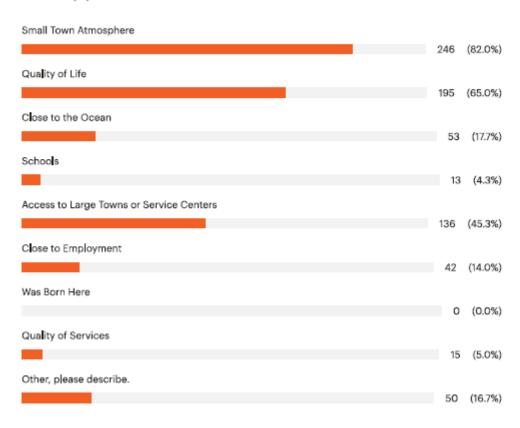

on, please enter your email address below to subscribe to our email list and receive Town emails."

## Comprehensive Growth Plan Survey (2) Results

### Thank you for participating and giving us your feedback!

This was the second public survey conducted by the Comprehensive Plan Committee.

Open from January 20th to February 20th, 2025, the survey gathered feedback from over 300 participants. The committee continues to actively collaborate to develop a Comprehensive Growth Plan for Lyman that reflects the community's values. Stay tuned for more public surveys, workshops and roundtable discussions.

# Comprehensive Growth Plan Survey (2) has collected 300 responses

Question 1 has 298 answers (Checkboxes)





### "1.) Why do you enjoy living in Lyman? Select your top three (3) reasons."



Question 1: Why do you enjoy living in Lyman? Select your top three (3) reasons. Open Text Responses

- Affordable to own acres of land to preserve living in peace.
- o Grew up here from 2nd grade
- Out of the city limits, love country side much better.
- o The choice to not have your neighbors living so close to you; having room to live.
- Low property taxes
- Efforts to keep taxes low
- Rural setting, not over developed, lots of wooded areas yet close to larger city center areas.

#### Question 1: Why do you enjoy living in Lyman? Select your top three (3) reasons.

- o lakes and ponds
- Nature, trees, 5 acre lots
- o moved here when I was entering third grade at Cousens Memorial School, got married and moved back here with husband and raised our two children here. Loved the country an