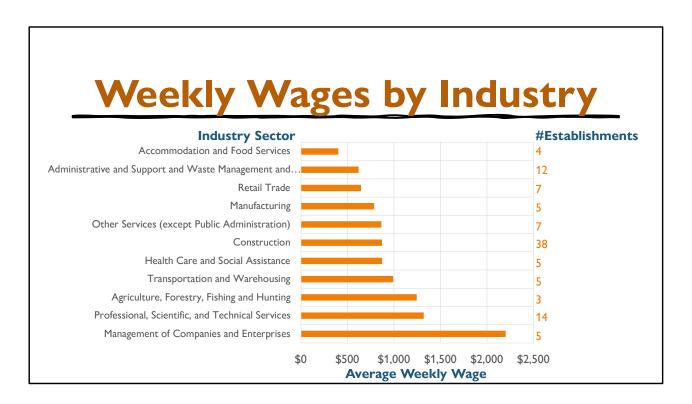

rame.



This graph shows Lyman's unemployment rate from 2012 to 2023. Lyman's unemployment rate was 2.9% in 2023. Its peak was 7% in 2013. Lyman's trend has mirrored that of the County and State, and tended to be lower than that of the State.



This pie chart shows Lyman's employment by industry sectors in 2022. These are the sectors that Lyman residents are employed in. The industry with the highest share of employment was Education services, health care, and social assistance. Professional, scientific, and management, and administrative and waste management services had the second highest employment share.

The five businesses with the most employees are: Camp Cedarbrook, Goodwin Mills Fire Rescue, Briarwood Children's House, Copart Salvage Auto Auctions, and Lyman Elementary School.



This graph arranges the industry sectors by the average weekly wages of employees. Management of companies and enterprises pays the highest weekly wages at \$2,200. There are 5 management establishments in Lyman with an average of 3 employees. Professional, scientific, and technical services pays the second highest average weekly wage at \$1,321. There are 14 of these establishments and they employ an average of 39 people. The industry with the most establishments is Construction, at 38 establishments in Lyman. And, they employ an average of 100 people. Their weekly wages are in the middle of the industries.



This graph compares annual wages paid by Lyman industries to those paid by nearby communities' industries. Lyman's industries pay on the lower end compared to surrounding towns. O