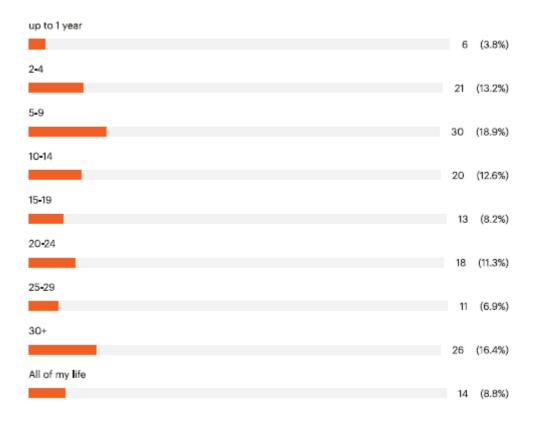

Growth Plan Survey (1) Results

### Thank you for participating and giving us your feedback!

This was the first public survey conducted by the Comprehensive Plan Committee. Open from April 8th to May 3rd, 2024, the survey gathered feedback from over 150 participants. The committee continues to actively collaborate to develop a Comprehensive Growth Plan for Lyman that reflects the community's values. Stay tuned for more public surveys, workshops and roundtable discussions.

### Comprehensive Growth Plan Survey (1) has collected 159 responses







"How many members in your household are above 18 years of age?"



Question 4 has 159 answers (Radio buttons)





"What age group are you in?"



### Question 5 has 159 answers (Radio buttons)





### "How many years have you lived in Lyman"



### Question 6 has 159 answers (Radio buttons)





### "What zoning district do you live in?"

General Purpose District (5 Acre Min Requirement)

70 (44.0%)

Residential District (3 Acre Min Requirement)

27 (17.0%)

Shoreland (within 250-feet of a great pond or lake)

31 (19.5%)

Commercial/ Residential District

11 (6.9%)

Mobile Home Park

6 (3.8%)

I'm not sure





### "Do you favor a reduction of minimum lot size requirements in the General Purpose (5 Acre) or Residential (3 Acre) districts?"



### Question 8 has 159 answers (Open text)

### "How are you engaged with your community? If you are not engaged, why not?"

- o I'm new here!
- o No time
- Very active in local church, regular library user
- We are engaged
- No engagement events. The library does a lot to help. Would be n