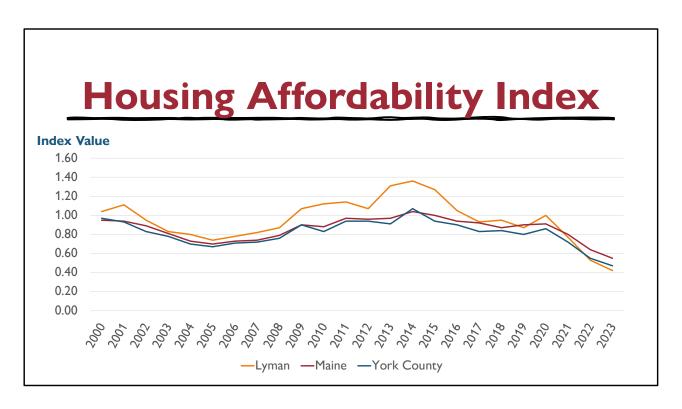

### ITEM #3: (c.) Revised RFP Property Equalization

207-852-7121 info@RCSassessment.com

Select Board Town Lyman 11 South Waterboro Rd Lyman, Maine 04002

RE: Property Assessment Equalization Project

Dear Select Board,

Please find enclosed a <u>revised</u> cost estimate for the project and additional permit inspection work:

• Equalization project of the Town of Lyman. Cost \$115,000

(As outlined in the RFP and better understood after discussion with Manager & Assessor)