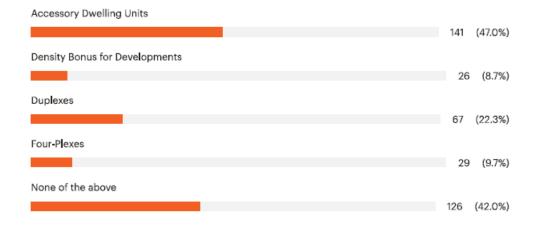

dwellings on existing properties.

Question 6: Which of the following types of residential development would you desire for the Town? Select all that apply.

- o No multi family, condo or townhouse style homes.
- o 55+ communities offer a tax base without the burden of child services (schools, etc.) Lyman's close access to Rt 95 make it a desirable location for older middle age/younger seniors who are still actively working.
- o Single family homes only 3 acres minimum, family owned or not.





### "7.) What types of the following Adult Use Marijuana Facilities would you choose to allow in the Town?"



Question 8 has 285 answers (Checkboxes)





"8.) Which of the following types of regulations enacting in 2022 Housing Law (LD2003) would you desire for the Town? Select all that apply."







## "9.) Which of these are important to you? Choose all that apply."



Question 9: Which of these are important to you? Choose all that apply. Open Text Responses

- o Preserving local flora and fauna endemic to here, preserving what is great about living here for future generations
- o I would like more access to ponds to swim. There are so many lakes/ponds here but they don't all have beaches for residents of Lyman.
- Not wanting to see any development for public access areas that require deforestation. Existing town parks could be expanded but
- o Don't see the need for additional development of new areas.
- Snowmobile and atv trails
- Low maintenance natural recreation areas.
- Even though it is a rural community, I have no safe place to take a walk. People drive too fast and th