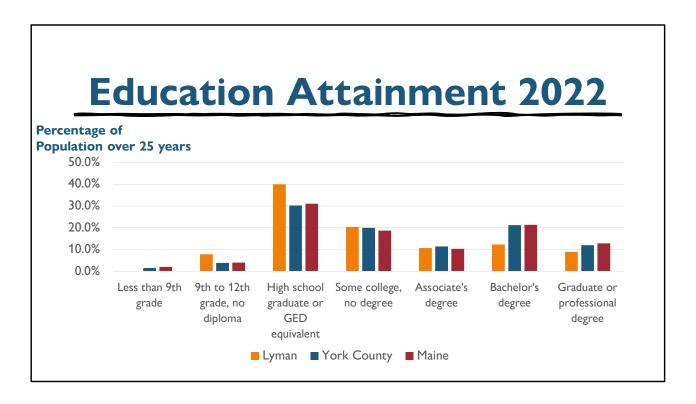

future. Lyman's largest age groups are 65-74 and 45-54 years old, followed closely by 55-59 and 60-64. Altogether, the 45 to 74 year-olds make up 55% of the population. For York County as a whole, 45-74 year-olds make up 38% of the population. **This is a significant difference and one that should inform planning**. Lyman has a large population that is retired or approaching retirement in the next 20 years. Is this the community demographic that Lyman wants to embrace? If so, what services will these folks need to have a good quality of life? If not, what strategies is Lyman willing to undertake to attract more young families or young adults? Contrastingly, the school-age population is quite small proportionally. What services exist now that cater toward children that may not be needed?



This graph shows educational attainment in 2022. It looks at the highest education reached by the population over 25 years of age. In Lyman, it is most common to have achieved a High School Diplomas or GED equivalent. In fact, 40% of the population achieved high school as their highest education level. Compared to the County and State, the percentage of high school as the highest education level is higher in Lyman, and those achieving an associate's degree or more is lower, but the overall pattern in Lyman reflects that of the County and State. The second-most common educational attainment is of some college, but no degree. No Lyman residents over 25 years of age dropped out of school before 9th grade. Almost 10% of Lyman residents did not finish high school. It may be worthwhile to unde