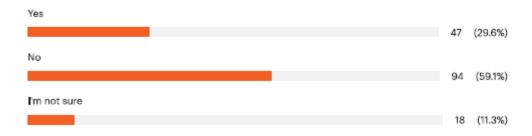

Survey (1) has collected 159 responses







"How many members in your household are above 18 years of age?"



Question 4 has 159 answers (Radio buttons)





"What age group are you in?"



### Question 5 has 159 answers (Radio buttons)





### "How many years have you lived in Lyman"



### Question 6 has 159 answers (Radio buttons)





### "What zoning district do you live in?"

General Purpose District (5 Acre Min Requirement)

70 (44.0%)

Residential District (3 Acre Min Requirement)

27 (17.0%)

Shoreland (within 250-feet of a great pond or lake)

31 (19.5%)

Commercial/ Residential District

11 (6.9%)

Mobile Home Park

6 (3.8%)

I'm not sure





### "Do you favor a reduction of minimum lot size requirements in the General Purpose (5 Acre) or Residential (3 Acre) districts?"



### Question 8 has 159 answers (Open text)

### "How are you engaged with your community? If you are not engaged, why not?"

- o I'm new here!
- o No time
- Very active in local church, regular library user
- We are engaged
- No engagement events. The library does a lot to help. Would be nice to build around its organization and create a town par and hold events.
- Not engaged. Part time resident.
- Current selectboard member, previous budget committee member, charter commission member
- Not engaged
- o Good old boys/girls club. Done with Lyman politics.
- o Don't understand the question
- I am on a few committees.
- Watch selectmans meetings
- I try to keep up with select board meetings and planning board meetings on YouTube. I follow Lyman pages on Facebook.
- o Always helping out neig