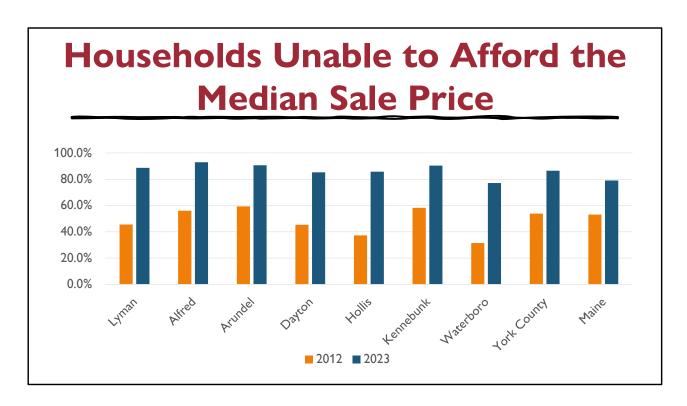

### ITEM #3: (c.) Revised RFP Property Equalization

207-852-7121 info@RCSassessment.com

Select Board Town Lyman 11 South Waterboro Rd Lyman, Maine 04002

RE: Property Assessment Equalization Project

Dear Select Board,

Please find enclosed a <u>revised</u> cost estimate for the project and additional permit inspection work:

• Equalization project of the Town of Lyman. Cost \$115,000

(As outlined in the RFP and better understood after discussion with Manager & Assessor)