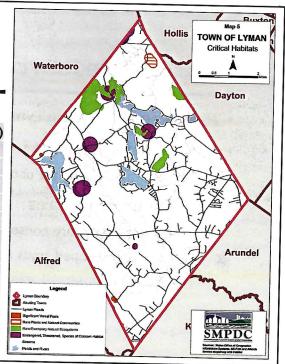

-----------------|-------------------|
| Habitat Significance Category                       | Habitat Areas (#) |
| Inland Waterfowl/Wading Bird                        | 8                 |
| Aquatic Species Habitats                            | Many              |
| Essential Wildlife Habitats                         | 0                 |
| Significant Vernal Pools                            | 3                 |
| Statewide Ecological Focus Areas                    | 2                 |
| Rare Plants and Natural Communities                 | 2                 |
| Rare/Exemplary Natural Communities or Ecosystems    | 6                 |
| Habitat for Rare, Endangered,<br>Species of Concern | 7                 |
| Source: Maine Department of Inland Fisheries at     | nd Wildlife       |



















27

#### Natural Resources, Forestry, Agriculture

- 25,904 total acres in Lyman
- 14,523 undeveloped acres
- ★ 56% of Lyman's lands are undeveloped.
- 1,994 conserved acres
  - 7.7% of total lands are conserved.
- ❖ 13.7% of undeveloped lands are conserved.
  - There are 11 conserved areas.



28

derk green consoved green-inde keliped

- Major conservation and open space players in Lyman:
  - Kennebunk Land Trust
  - Francis Small Heritage Trust
  - U.S. Forest Service (USDA)
  - York County Soil and Water Conservation District
  - Town of Lyman
  - Maine Department of Inland Fisheries and Wildlife

29

### Natural Resources, Forestry, Agriculture

- Key takeaways:
  - There are more farms now than 20 years ago, but the farms are smaller.
  - 44% of land is low or very