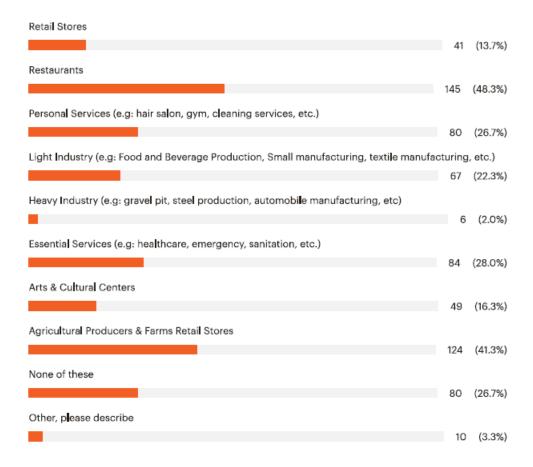

pen Text Responses

- Never ever should Lyman lower lot size requirements to increase density. 3 acres minimum. If permits are
   issued for pot growing industries clean air scrubbers must be installed so nobody has to smell it all day long.
- o KEEP OUR TOWN AS IS.
- o Maintaining as much farmland as possible
- o Maintain farms and encourage farm businesses and small retail business
- o Definitely NOT have high density or multi family housing!
- o Stop thinking we need to grow. People want the small life we have. Move to Portland for growth.
- Cutting expenses and lowering property taxes are a priority. A Property tax cap for persons over 60 would be a
  great idea.





## "5.) Which of the following types of commercial development would you desire for the Town? Select all that apply."



Question 5: Which of the following types of commercial development would you desire for the Town? Select all that apply.

- o More Specialty Small Businesses to bring in tourists. The Goodwins Mills area could become a nice place for visitors to enjoy, the stream by the Goodwins Mills church, the library and local cemetery. It is super cute and could become nicer!
- Any business growth would be beneficial as long as it was in a specified growth commercial zone
- Professional offices which will contribute to the tax base with little additional increase demand on municipal services. Rte111 corridor as well as rte35 to provide ease of access to Rte95
- OUR TOWN IS PERFECT THE WAY IT IS NOW, WE ACTUALLY HAVE HAD TOO MUCH COMMERCIAL BUSINESSES
   COMING IN and TRYING TO COME IN. Biddeford, Sa