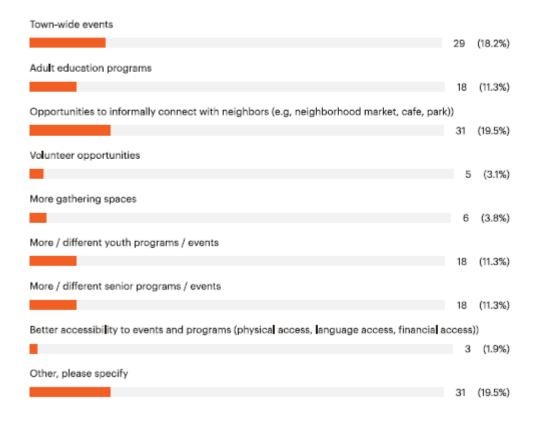

st moved here full time 2 years ago from another local town. Still very connected to that town as well and work out of state some days as well.
- To political
- o Not as much as I would like. Having enough time is a factor.
- o No
- I attended a hearing on cluster housing last year and quickly realized it had already been decided beforehand. A waste of effort and time on our thoughts!
- Not very
- To busy working to pay bills and taxes
- o I want to be left alone and not pay a ton attention f property tax
- Coach and volunteer in youth sports
- o I engage in the areas that matter most to my family
- o Watch you tube
- o Only with my neighbors
- Yes my husband & I are engaged.





## "What Amenities, programs, or infrastructure would encourage you to be more engaged with your community?"



Question 9: What amenities. Programs, or infrastructure would encourage you to be more engaged with your community?

- None
- What ways can we learn more about this town.
- o NA
- o None
- o A more welcoming reception to those who volunteer.
- You can only choose one from above and not several:(
- o I have a difficult time using the town website to learn of upcoming events. I do not use Facebook.
- o Boat launches for Swan Pond, Bunganut Pond and better launch at Kennebunk Pond.
- Nothing
- Better boat launch access
- o Several of the items above such as town wide events, farmers market, senior programs.
- Nothing. I prefer my seclusion. That is why I moved here.

Question 9: What amenities. Programs, or infrastructure would encourage you to be more engaged with your community?

Open Tex