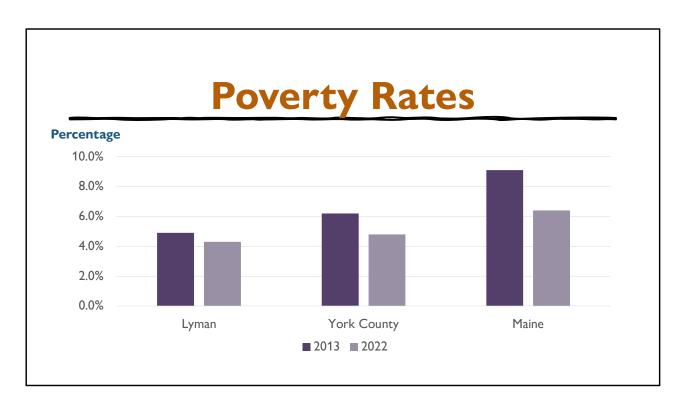

ed to do to retain quality of life for aging residents?
  - If Lyman wants to attract and retain younger families and young adults, what strategies might help accomplish this?

### **Economics**

- As we look at the economic data, think about:
  - What is happening now?
  - What is Lyman's experience with its current employment opportunities and incomes?
  - What do patterns indicate will happen in the future?
  - Does what may happen align with what Lyman prefers to happen?



This graph shows the percentage of households in each income bracket in Lyman and York County. Between 2013 and 2022, Lyman saw fewer households in the lowest four income brackets and more households in the top three income brackets. Compared to York County, Lyman has more households in the highest income bracket.



This graph shows the rate of poverty in Lyman, York County, and Maine in 2013 and 2022. Lyman's rate has been low and decreased over this timeframe.



This graph shows Lyman's unemployment rate from 2012 to 2023. Lyman's unemployment rate was 2.9% in 2023. Its peak was 7% in 2013. Lyman's trend has mirrored that of the County and State, and tended to be lower than that of the State.



This pie chart shows Lyman's employment by industry sectors in 2022. These are the sectors that Lyman residents are employed in. The industry with the highest share of employment was Education services, health care, and social assistance. Professional, scientific, and management, and administrative and waste management services had the second highest employment share.

The five businesses with the most em