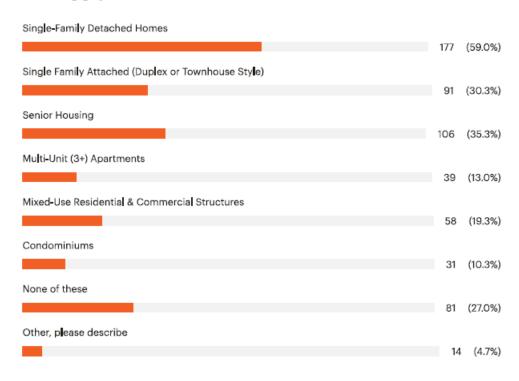

nts to privately owned, not chains

Question 5: Which of the following types of commercial development would you desire for the Town? Select all that apply.

- o We moved here a year ago to avoid the developed like atmosphere. If it develops we will leave!
- Although I am not in favor of any (Dope Growing businesses but I am probably the lone one out on this issue, if the town of Lyman allows this type of industry to build their business (PLEASE) make sure you require air scrubbing equipment to the grow buildings to prevent foul odors to surrounding residential homes. (Don't stink up Lyman) Keep that crap in the cities that have already stink up there neighborhoods.





## "6.) Which of the following types of residential development would you desire for the Town? Select all that apply."



Question 6: Which of the following types of residential development would you desire for the Town? Select all that apply.

- o please don't ruin it with a development
- Condos like those new in Scarborough off I-95 are ok but I would want the number and density limited. These are helpful for young professionals who can't yet afford a single family home
- Not wanting to see any higher density housing, multi family, duplex or condo housing. Would only want any further new builds to be single family detached only.
- Don't reduce the minimum lot size density and do not allow weed products to be grown in Lyman they stink up the entire Neighborhood
- A diverse mixture of residential housing, separated into comprehensive zones designed to attract and accommodate
   a diverse range of residentia