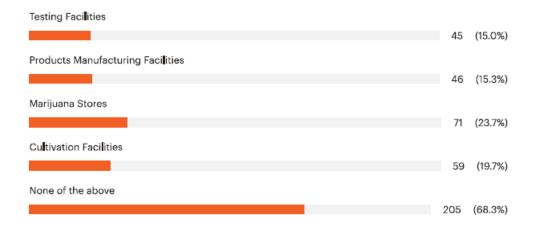

the minimum acreage to build in our town. I do not want to see developments go in. They decimate farmland.
- o I would rather not see more new building but allow more options for expanding dwellings on existing properties.

Question 6: Which of the following types of residential development would you desire for the Town? Select all that apply.

- o No multi family, condo or townhouse style homes.
- o 55+ communities offer a tax base without the burden of child services (schools, etc.) Lyman's close access to Rt 95 make it a desirable location for older middle age/younger seniors who are still actively working.
- o Single family homes only 3 acres minimum, family owned or not.





### "7.) What types of the following Adult Use Marijuana Facilities would you choose to allow in the Town?"



Question 8 has 285 answers (Checkboxes)





"8.) Which of the following types of regulations enacting in 2022 Housing Law (LD2003) would you desire for the Town? Select all that apply."







## "9.) Which of these are important to you? Choose all that apply."



Question 9: Which of these are important to you? Choose all that apply. Open Text Responses

- o Preserving local flora and fauna endemic to here, preserving what is great about living here for future generations
- o I would like more access to ponds to swim. There are so many lakes/ponds here but they don't all have beaches for residents of Lyman.
- Not wanting to see any development for public access areas that require deforestation. Existing town parks could be expanded but
- o Don't see the need for additional development