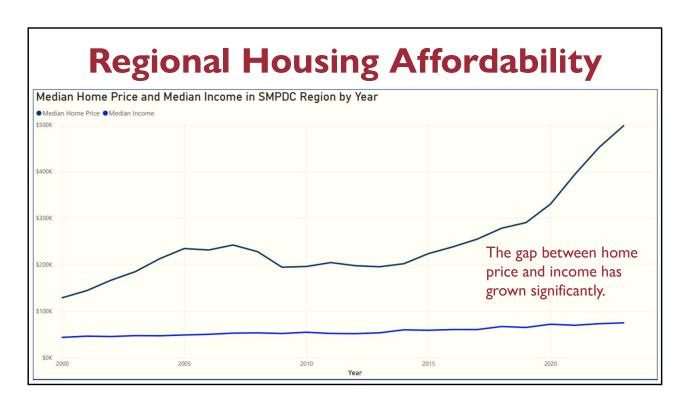

yman's jobs offer lower wages than those in surrounding towns.
- Are there unmet employment opportunities? Are the relatively lower wages prompting Lyman residents to find jobs elsewhere? What kind of new employment opportunities may align with Lyman's vision?

## Housing

- As we look at the housing data, think about:
  - What is happening now?
  - What is Lyman's experience with its current housing stock? Housing affordability? Home ownership?
  - What will likely happen in the future?
  - Does what may happen align with what Lyman prefers to happen?

### **Housing Units**

In 2020, Lyman had:

- 2,235 total housing units
  - 1,597 single family
  - 27 multi-family
  - 213 mobile homes
- 1,781 occupied units (81%)
- 406 vacant units
  - 347 vacant for seasonal or recreational reasons





This line graph illustrates the growing gap between median home price and median household income in the SMPDC region from 2000 to 2023. While median home price will always be higher than median household income, the widening gap is concerning and indicative of the decreasing affordability of home ownership.



This dashboard showcases some more regional housing statistics. It is important to note that, in 2023, 2,099 homes were sold at prices unattainable to the median household and only 58 homes were sold at attainable prices.

#### Regional Housing Affordability

What's needed to buy a home at the current median sales price?

| Portland-South Portland Metropolitan<br>Statistical Area, 2024 |           |           |           |  |  |  |  |  |
|------------------------------------------