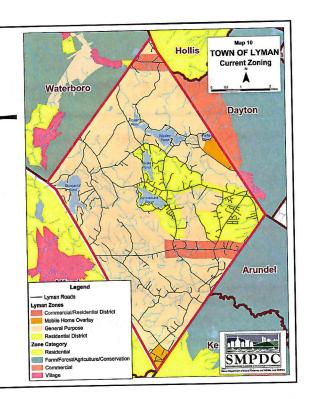

spaces?
  - What recreation opportunities are desired but not offered? Dance? Adult sports leagues?

44

#### **Land Use**

- · As we look at the land use data, think about:
  - How are land uses distributed now?
  - What is Lyman's experience with your land uses? Their distribution?
  - If trends continue, what may happen in the future?
  - Does what may happen align with what Lyman prefers to happen?



# **Land Use**

| Zone                   | Size (acres) |
|------------------------|--------------|
| Commercial/Residential | 1,350        |
| Mobile Home Overlay    | 502          |
| Residential            | 4,460        |
| General Purpose        | 19,573       |
| Total Area:            | 25,904       |

General Purpose 19,573

Total Area: 25,904

Get Fid of --General Purpose Zone



46

# **Land Use**

### **Development Tends to Occur:**

Around major roads

Around the ponds and lakes

In the Goodwin Mills area

### **Development Stats:**

2,345 addresses (all land use types)

2,187 housing units



47

## **Land Use**

| <b>Development Limitations</b> | Мар Кеу         |
|--------------------------------|-----------------|
| High Risk Flood Zones          | Navy stripes    |
| Steep Slopes                   | Orange          |
| Waterbodies                    | Blues and aquas |
| Conserved Lands                | Greens          |



48

# **Land Use**

- Key takeaways:
  - Lyman is predominantly residential.
  - Development is concentrated around the ponds and lakes, around major roads, in the Goodwin Mills area, and in the Commercial/Residential zones.
  - Physic