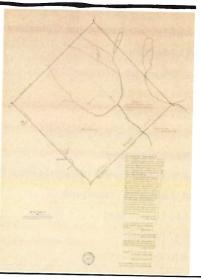

\*\*\*Each ramp, including labor, must be listed and priced out separately up to a maximum of three ramps. Site locations of each ramp are indicated in the attached picture below. 224 Brock Rd Lyman, Maine Ramps 1 and 2 are both accessed by roads. Ramp 3 is accessed by trail paths.