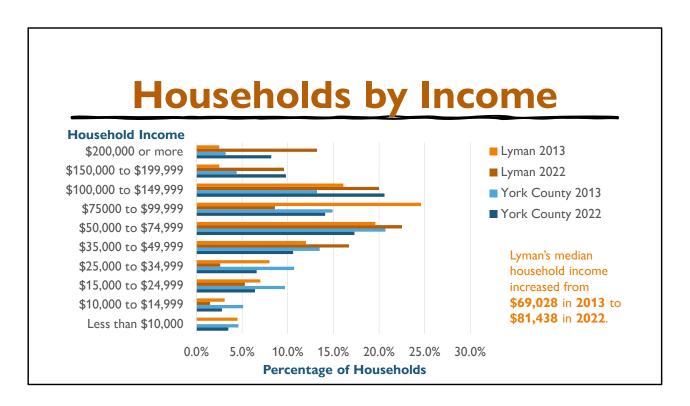

.
  - How has growth felt to Lyman? Has it felt too fast for services to keep up with? Has it felt manageable? Your answers to these questions should inform your growth-related goals and strategies.
- The largest age groups are 45-74 year-olds.
  - Is Lyman ready for an increasingly aging community? What does Lyman need to do to retain quality of life for aging residents?
  - If Lyman wants to attract and retain younger families and young adults, what strategies might help accomplish this?

### **Economics**

- As we look at the economic data, think about:
  - What is happening now?
  - What is Lyman's experience with its current employment opportunities and incomes?
  - What do patterns indicate will happen in the future?
  - Does what may happen align with what Lyman prefers to happen?



This graph shows the percentage of households in each income bracket in Lyman and York County. Between 2013 and 2022, Lyman saw fewer households in the lowest four income brackets and more households in the top three income brackets. Compared to York County, Lyman has more households in the highest income bracket.



This graph shows the rate of poverty in Lyman, York County, and Maine in 2013 and 2022. Lyman's rate has been low and decreased over this timeframe.



This graph shows Lyman's unemployment rate from 2012 to 2023. Lyman's unemployment rate was 2.9% in 2023. Its peak was 7% in 2013. Lyman's trend has mirrored that of the County and State, and tended to be lower than that of the State.



This pie chart shows Lyman's employment by industry sectors in 2022. These are the sector