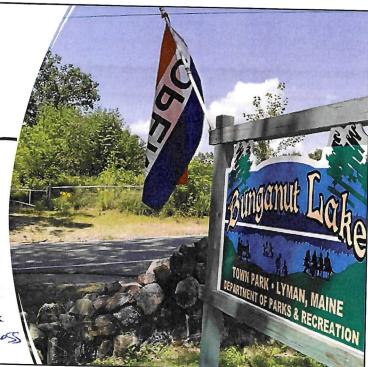

### ITEM #3: (d.) RFP - Bunganut Ramps

### REQUEST FOR PROPOSALS BUNGANUT PARK IMPROVED WATER ACCESS PROJECT

PROJECT TITLE: Bunganut Park Improved Water Access Project

PROPOSAL DUE DATE: March 17th, 2025 by 1:00pm

Sealed bids will be opened on March 17<sup>th</sup>, 2025 during the Select Board meeting.

### 1. INTRODUCTION

The Town of Lyman is requesting proposals from qualified Contractors to install a maximum of three (3) ramps providing improved access into the water. Bunganut Park is located at 224 Brock Rd Lyman, Maine.