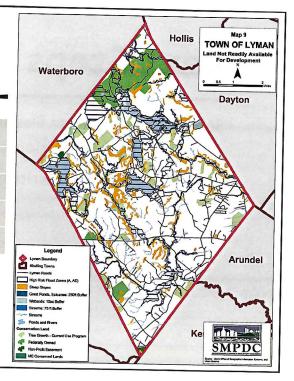

me Overlay    | 502          |
| Residential            | 4,460        |
| General Purpose        | 19,573       |
| Total Area:            | 25,904       |

General Purpose 19,573

Total Area: 25,904

Get Fid of --General Purpose Zone



46

# **Land Use**

### **Development Tends to Occur:**

Around major roads

Around the ponds and lakes

In the Goodwin Mills area

### **Development Stats:**

2,345 addresses (all land use types)

2,187 housing units



47

## **Land Use**

| <b>Development Limitations</b> | Мар Кеу         |
|--------------------------------|-----------------|
| High Risk Flood Zones          | Navy stripes    |
| Steep Slopes                   | Orange          |
| Waterbodies                    | Blues and aquas |
| Conserved Lands                | Greens          |



48

# **Land Use**

- Key takeaways:
  - Lyman is predominantly residential.
  - Development is concentrated around the ponds and lakes, around major roads, in the Goodwin Mills area, and in the Commercial/Residential zones.
  - Physical constraints like wetlands and steep slopes limit future development locations.
- Key questions:
  - What distribution of land uses will best serve the Town over the next 20 years? Financially? Recreationally/environmentally? Quality of life?

49

# **Next Steps**

- SMPDC sends the data files and graphics, including an annotated version of this presentation, to the Committee.
- SMPDC works on the writing of three Inventory Chapters.

Jules updatele

50

# **Next Steps**

- SMPDC recommends:
  - That the Committee delves into the specific future that Lyma