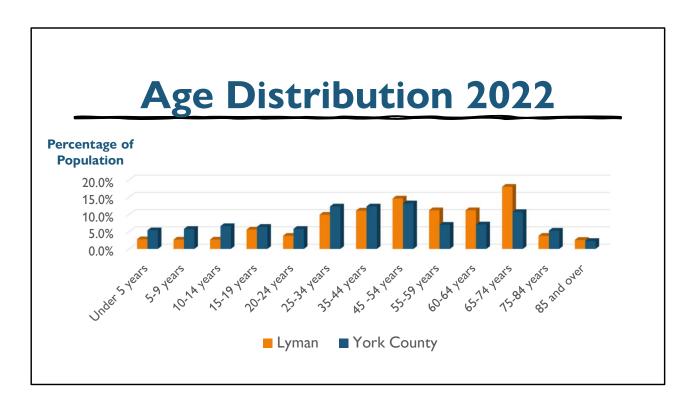

o 2020.



This graph shows Lyman's total population from 2010 to 2020, and project total population from 2020 to 2040. The rate of growth between 2020 and 2030 is projected to be similar to that of 2010 to 2020, while a slowing of growth to 2.1% is predicted between 2030 and 2040.

### **Comparative Population**

- Between 2010 and 2020, Lyman has grown at 4.2%, which is:
  - faster than Alfred (1.8%) and Waterboro (3.2%)
  - slower than Arundel, Dayton, Kennebunk, or Hollis (6 to 11%)
  - slower than York County (7.5%)
  - faster than the State of Maine (2.6%)

Compared to surrounding towns, the county, and the State, Lyman is right in the middle. Many York County communities are growing faster; however, York County as a whole is experiencing significantly faster growth than the State.



Age distribution charts show which age groups are most and least common in a community now, as well as indicate which age groups will be most and least common in the future. Lyman's largest age groups are 65-74 and 45-54 years old, followed closely by 55-59 and 60-64. Altogether, the 45 to 74 year-olds make up 55% of the population. For York County as a whole, 45-74 year-olds make up 38% of the population. **This is a significant difference and one that should inform planning**. Lyman has a large population that is retired or approaching retirement in the next 20 years. Is this the community demographic that Lyman wants to embrace? If so, what services will these folks need to have a good quality of life? If not, what strategies is Lyman willing to undertake to attract more young familie