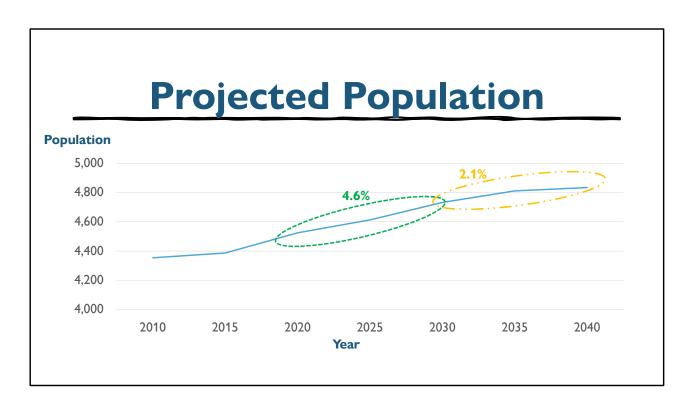

in Lyman.
- o Increase building (residential & commercial) lot size to limit growth.



## Agenda

- Population and Demographics
- Economics
- Housing
- Next Steps

### **Population**

- As we look at the population and demographic data, think about:
  - What is happening now?
  - What is Lyman's experience with its current population and rate of growth?
  - What is projected to happen in the future?
  - Does what is projected to happen align with what Lyman prefers to happen?



This graph shows Lyman's total population from 1850 to 2020. The population declined for over 100 years before booming between 1970 to 1980. Since then, growth has continued but at a much slower rate. And, while growth occurred at a rate of 14.5% between 2000 and 2010, its rate slowed to 4.2% from 2010 to 2020.



This graph shows Lyman's total population from 2010 to 2020, and project total population from 2020 to 2040. The rate of growth between 2020 and 2030 is projected to be similar to that of 2010 to 2020, while a slowing of growth to 2.1% is predicted between 2030 and 2040.

### **Comparative Population**

- Between 2010 and 2020, Lyman has grown at 4.2%, which is:
  - faster than Alfred (1.8%) and Waterboro (3.2%)
  - slower than Arundel, Dayton, Kennebunk, or Hollis (6 to 11%)
  - slower than York County (7.5%)
  - faster than the State of Maine (2.6%)

Compared to surrounding towns, the county, and the State, Lyman is right in the middle. Many York County communities are growing faster; however, York County as a whole is experiencing significantly faster growth than the State.



Age dis