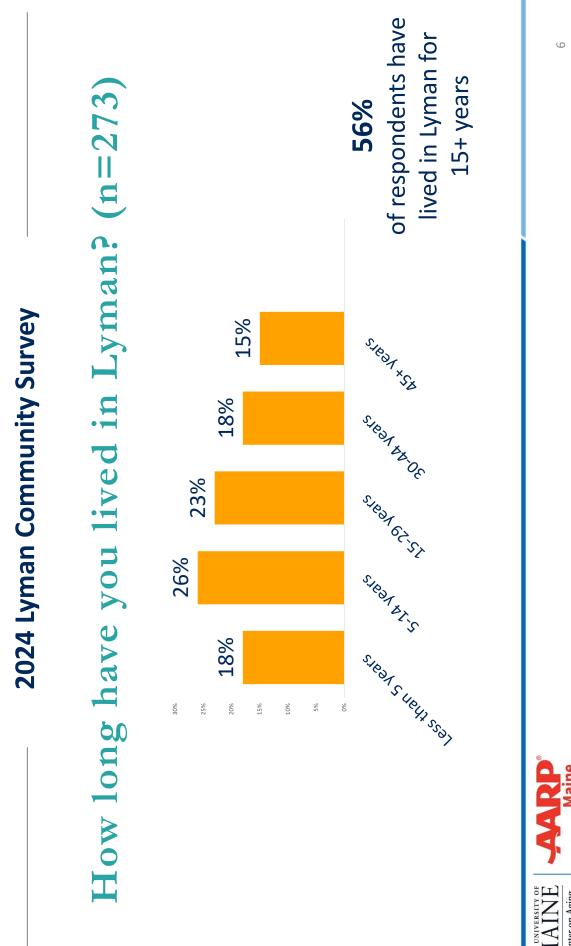

rbread House Contest 2024

The winners of the gingerbread house contest this year are the ladies from the Sheriff's Office, Mindy Badger, Stacy Thistlewood, Julie Edmonson and Emily Enger. Great job ladies, the bar is set high for next year.













# Age-Friendly Lyman – Community Survey, 2024





Joseph Wagner and Karen Kane

Presented by:







Survey open November – December 2024



| man Community Survey | dent of Lyman? (n=271)                          | 4                                             |
|----------------------|-------------------------------------------------|-----------------------------------------------|
| 2024 Lyman Com       | Are you a year-round resident of Lyman? (n=271) | THE UNIVERSITY OF<br>MAINE<br>Center on Aging |





Maine MAINE Center on Aging





| vey<br>ce for people to live<br>ars? (n=266)                                                                                       |         | 82%      | of respondents told us | נו דאמד Lyman is a שטטט וט<br>EXCELLENT place to age. |               |                        | Γ                        |
|------------------------------------------------------------------------------------------------------------------------------------|---------|----------|------------------------|-------------------------------------------------------|---------------|------------------------|--------------------------|
| 2024 Lyman Community Survey<br>How would you rate Lyman as a place for people to live<br>as they enter their senior years? (n=266) | Poor 3% | Fair 14% | Good 39%               | Very