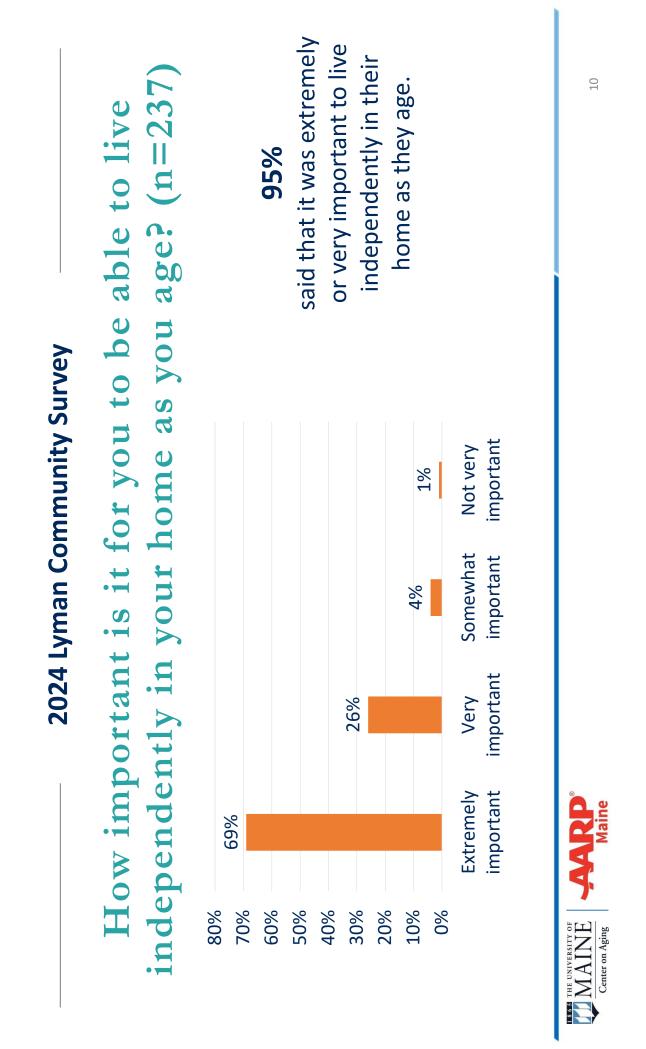

# **POSITIVE FEEDBACK:**

- 82% feel Lyman is a good to excellent place to live as they age
- 94% consider themselves to be in good health
- 95% are able to drive themselves
- 83% are comfortable with technology, i.e., using a computer, tablet or mobile device