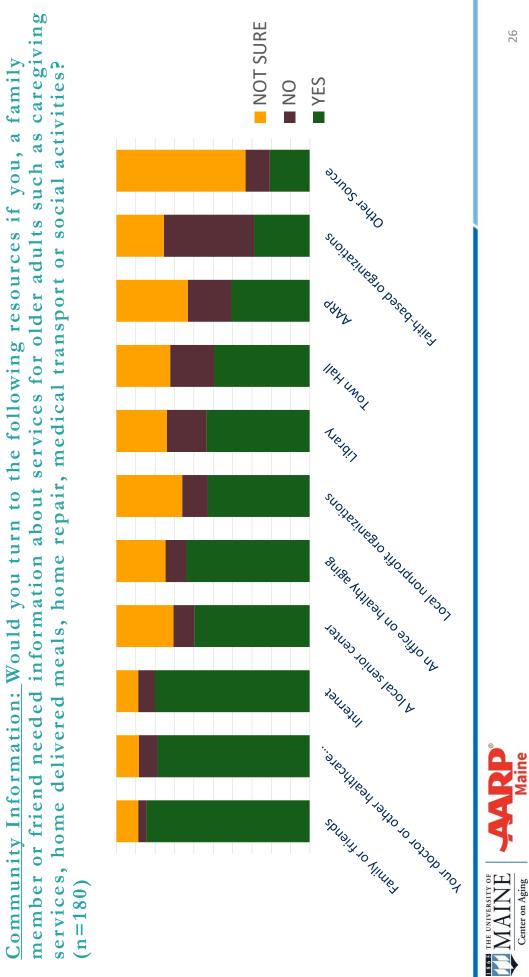

---------------------------------------------------------------------|-----------------------------------------------|
| 2024 Lyman Community SurveyVolunteering and Civic Engagement How interested would you bein volunteering on a town committee, assuming there issomething that is of particular interest to you? (n=186) | Very<br>Not interested,<br>19%<br>19%<br>19%<br>51%                                   |                                               |
| Volunteering and<br>in volunteering o<br>something that is                                                                                                                                             |                                                                                       | THE UNIVERSITY OF<br>MAINE<br>Center on Ading |









|                             | Health (Self Rating) (N=181) | 1%  | Poor      |     | l they are in<br>nt Health                                  | 28                                            |
|-----------------------------|------------------------------|-----|-----------|-----|-------------------------------------------------------------|-----------------------------------------------|
| / Survey                    | self Ratin                   | 6%  | Fair      | 94% | of respondents feel they are in<br>Good to Excellent Health |                                               |
| 2024 Lyman Community Survey |                              | 28% | Good      |     | of                                                          |                                               |
| – 20