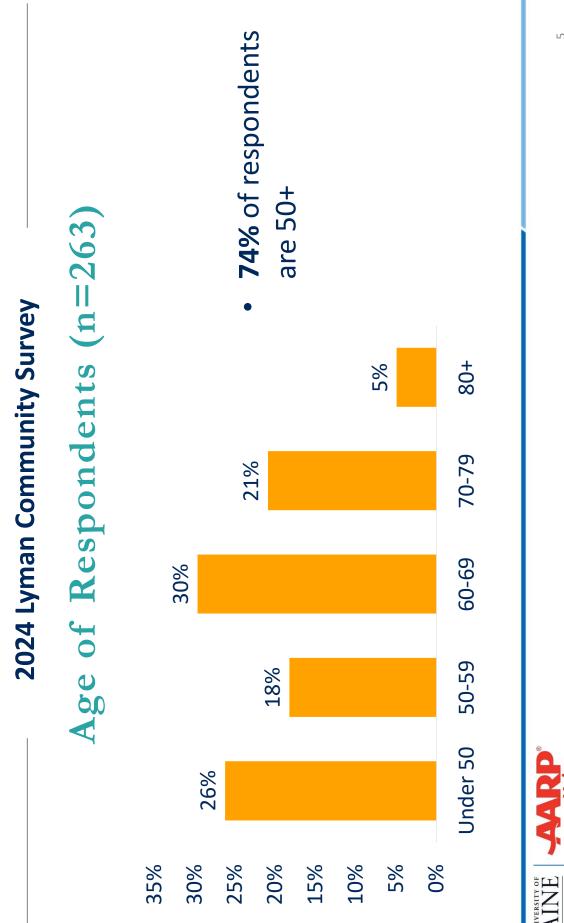

know about violators!

# Gingerbread House Contest 2024

The winners of the gingerbread house contest this year are the ladies from the Sheriff's Office, Mindy Badger, Stacy Thistlewood, Julie Edmonson and Emily Enger. Great job ladies, the bar is set high for next year.













# Age-Friendly Lyman – Community Survey, 2024





Joseph Wagner and Karen Kane

Presented by:







Survey open November – December 2024



| man Community Survey | dent of Lyman? (n=271)                          | 4                                             |
|----------------------|-------------------------------------------------|-----------------------------------------------|
| 2024 Lyman Com       | Are you a year-round resident of Lyman? (n=271) | THE UNIVERSITY OF<br>MAINE<br>Center on Aging |





Maine MAINE Center on Aging





| vey<br>ce for people to live<br>ars? (n=266)                                                                                       |         | 82%      | of respondents told us | נו דאמד Lyman is a שטטט וט<br>EXCELLENT place to age. |               |                        | Γ                        |
|------------------------------------------------------------------------------------------------------------------------------------|---------|----------|------------------------|-------------------------------------------------------|---------------|------------------------|--------------------------|
| 2024 Lyman Community Survey<br>How would you rate Lyman as a place for people to live<br>as they enter their senior years? (n=266) | Poor 3% | Fair 14% |