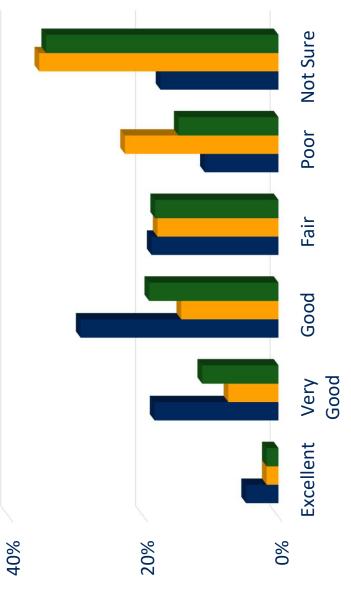

# How would you rate Lyman for each of the following? (n=228)

|                                                      | Excellent | Very Good | Good          | Fair   | Poor         | Not Sure      |
|------------------------------------------------------|-----------|-----------|---------------|--------|--------------|---------------|
| a. Well-maintained roads                             | 7%        | 27%       | 33%           | 26%    | %9           | %0            |
| b. Easy to read traffic signs                        | 11%       | 31%       | 40%           | 13%    | 5%           | %0            |
| c. Enforced speed limits                             | 3%        | %8        | 23%           | 24%    | 38%          | 2%            |
| d. Affordable housing options - such as older active |           |           |               |        |              |               |
| adult communities, assisted living and communities   | )ec       | 10/       | 00/           | 100/   | A F 0/       | )<br>E        |
| with shared facilities and outdoor spaces –for       | 0/7       | %Т        | %0            | %AT    | <b>6</b> ,04 | %C7           |
| adults of varying income levels                      |           |           |               |        |              |               |
| e. Well-maintained, safe, low-income housing         | 2%        | 1%        | 7%            | 13%    | 46%          | 30%           |
| f. Well-maintained parks                             | 5%        | 13%       | 30%           | %72    | 18%          | 12%           |
| g. Safe parks                                        | 8%        | 17%       | 28%           | 21%    | 6%           | 18%           |
| h. Public buildings and spaces including restrooms   |           |           |               |        |              |               |
| that are accessible to people of different physical  | 4%        | 12%       | 24%           | 15%    | 20%          | 25%           |
| abilities                                            |           |           |               |        |              |               |
| i. Enough benches for resting in public areas,       | 705       | 76        | 70/           | 70 J L | 7502         | 20 C          |
| including parks and around public buildings          | 0/C       | %/C       | 12/0          | 0/67   | 0/07         | %) <b>0</b> 0 |
| j. Conveniently located emergency care centers       | 4%        | 10%       | 30%           | 23%    | 23%          | 10%           |
| k. Neighborhood Watch programs                       | 2%        | 2%        | 10%           | 10%    | 31%          | 45%           |
| I. Conveniently located public parking and           | 701       | 200       | 70LC          | 70/    | 70/1         | 7690          |
| handicapped parking                                  | 4 2       | 8/ D      | <b>71</b> / 0 | 0//T   | 0//T         | 0/07          |