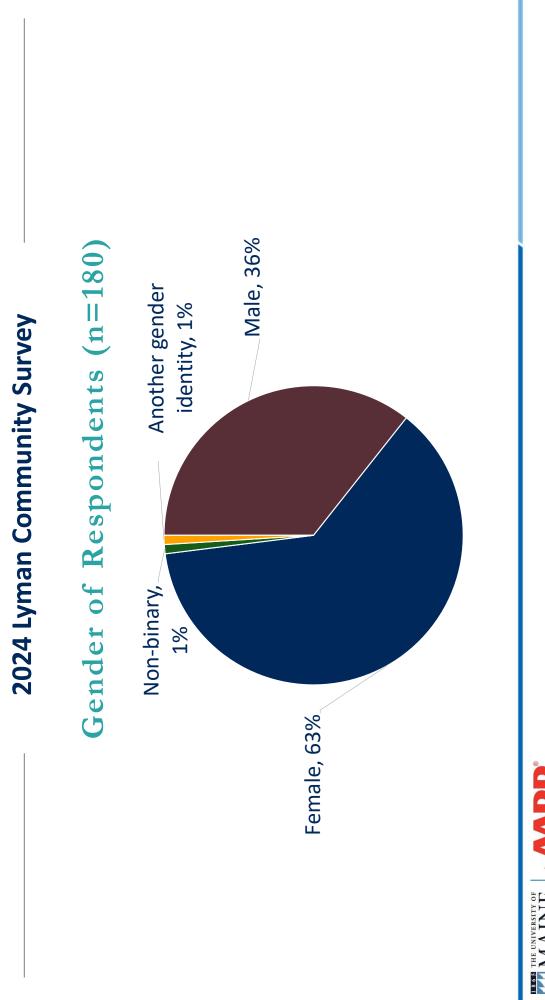

-------------------------------------------------------------------|-----------------------------------------------|
| 2024 Lyman Community SurveyVolunteering and Civic Engagement How interested would you bein volunteering on a town committee, assuming there issomething that is of particular interest to you? (n=186) | Very<br>Not interested,<br>19%<br>19%<br>19%<br>51%                                   |                                               |
| Volunteering and<br>in volunteering o<br>something that is                                                                                                                                             |                                                                                       | THE UNIVERSITY OF<br>MAINE<br>Center on Ading |









|                             | Health (Self Rating) (N=181) | 1%  | Poor      |     | l they are in<br>nt Health                                  | 28                                            |
|-----------------------------|------------------------------|-----|-----------|-----|-------------------------------------------------------------|-----------------------------------------------|
| / Survey                    | self Ratin                   | 6%  | Fair      | 94% | of respondents feel they are in<br>Good to Excellent Health |                                               |
| 2024 Lyman Community Survey |                              | 28% | Good      |     | of                                                          |                                               |
| – 2024