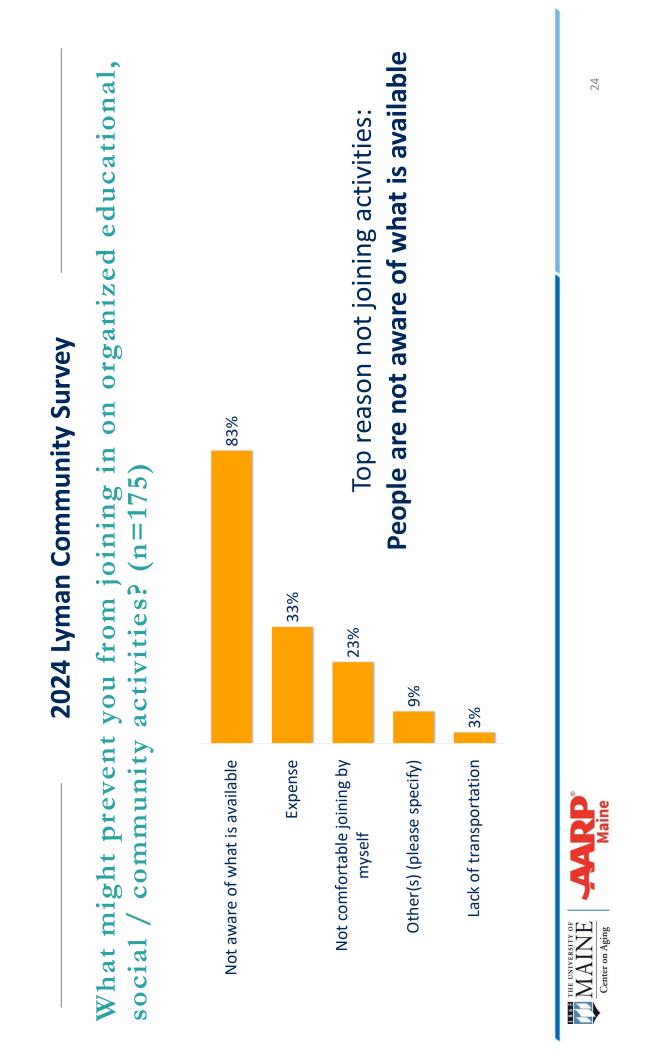

| o you use any or t<br>lf-improvement o     | be you use any of the following sources for communing education, self-improvement or workshops? (n=203) | (03)                             | g education,                                                                                 |  |
|--------------------------------------------|---------------------------------------------------------------------------------------------------------|----------------------------------|----------------------------------------------------------------------------------------------|--|
| <b>47%</b><br>Community library            | <b>46%</b><br>Local organizations<br>or businesses                                                      | <b>39%</b><br>Online programs    | <b>31%</b><br>I do not participate in<br>any continuing<br>education or self-<br>improvement |  |
| <b>21%</b><br>Offerings through<br>my work | <b>21%</b> Parks & Recreation Department                                                                | <b>16%</b><br>Faith<br>community | <b>7%</b><br>Other Sources                                                                   |  |

# AREAS TO DEVELOP:

- Ability to live independently & home maintenance affordability
- Affordable housing
- Activities geared towards older adults
- Greatest obstacle to participation in activities is not being aware of what's available (83%)