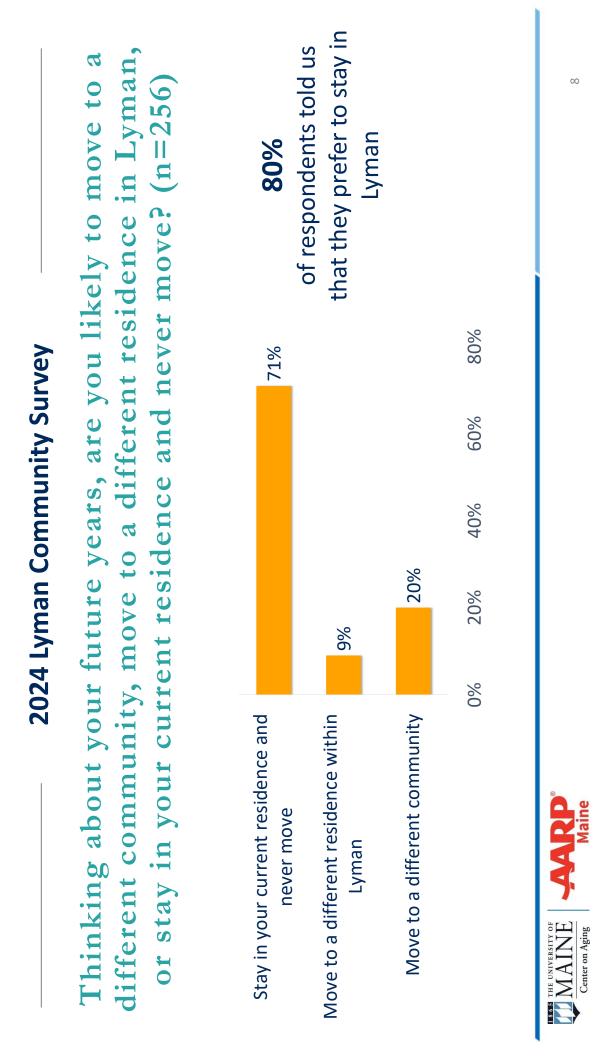

| If you were to consider moving out of your current residence, how much of a factor would the followin | communit<br>ving ou<br>actor w | ty Survey<br>It of yo<br>ould th | ur curr<br>ne follo                   | an Community Survey<br>moving out of your current<br>a factor would the following be in |
|-------------------------------------------------------------------------------------------------------|--------------------------------|----------------------------------|---------------------------------------|-----------------------------------------------------------------------------------------|
| your decision to move?<br>Top 5 M                                                                     | 5 Major Factors                | actors                           | Independen<br>are main re<br>consider | Independence & affordability<br>are main reasons some may<br>consider leaving Lyman     |
|                                                                                                       | Aajor Factor                   | Major Factor Minor Factor        | Not a Factor                          | Not Sure                                                                                |
| Wanting a home that will help you live<br>independently (n=229)                                       | 63%                            | 19%                              | 15%                                   | 3%                                                                                      |
| The cost of maintaining your home (n=233)                                                             | 52%                            | 29%                              | 16%                                   | 3%                                                                                      |
| Lower cost of living (n=227)                                                                          | 46%                            | 33%                              | 17%                                   | 4%                                                                                      |
| Personal safety or security concerns (n=232)                                                          | 42%                            | 29%                              | 26%                                   | 3%                                                                                      |
| Better health care facilities (n=227)                                                                 | 37%                            | 37%                              | 19%                                   | 6%                                                                                      |
| Center on Aging                                                                                       |                                |                                  |                                       | σ                                                                                       |