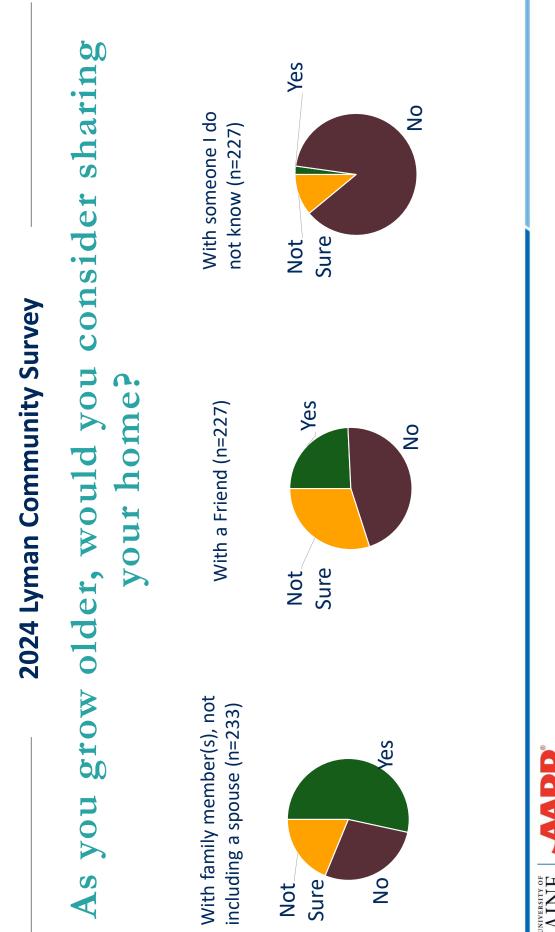

| 29%                              | 26%                                   | 3%                                                                                      |
| Better health care facilities (n=227)                                                                 | 37%                            | 37%                              | 19%                                   | 6%                                                                                      |
| Center on Aging                                                                                       |                                |                                  |                                       | σ                                                                                       |











- Home modification & repair contractors who are trustworthy, do quality work, and are affordable
- A home repair service for lowincome and older adults that helps with projects such as roof or window repairs
- Seasonal services, such as lawnmowing and landscaping, for low-income and older adults



# How would you rate Lyman for each of the following? (n=228)

|                                                      | Excellent | Very Good | Good          | Fair   | Poor         | Not Sure      |
|------------------------------------------------------|-----------|-----------|---------------|--------|--------------|---------------|
| a. Well-maintained roads                             | 7%        | 27%       | 33%           | 26%    | %9           | %0            |
| b. Easy to read