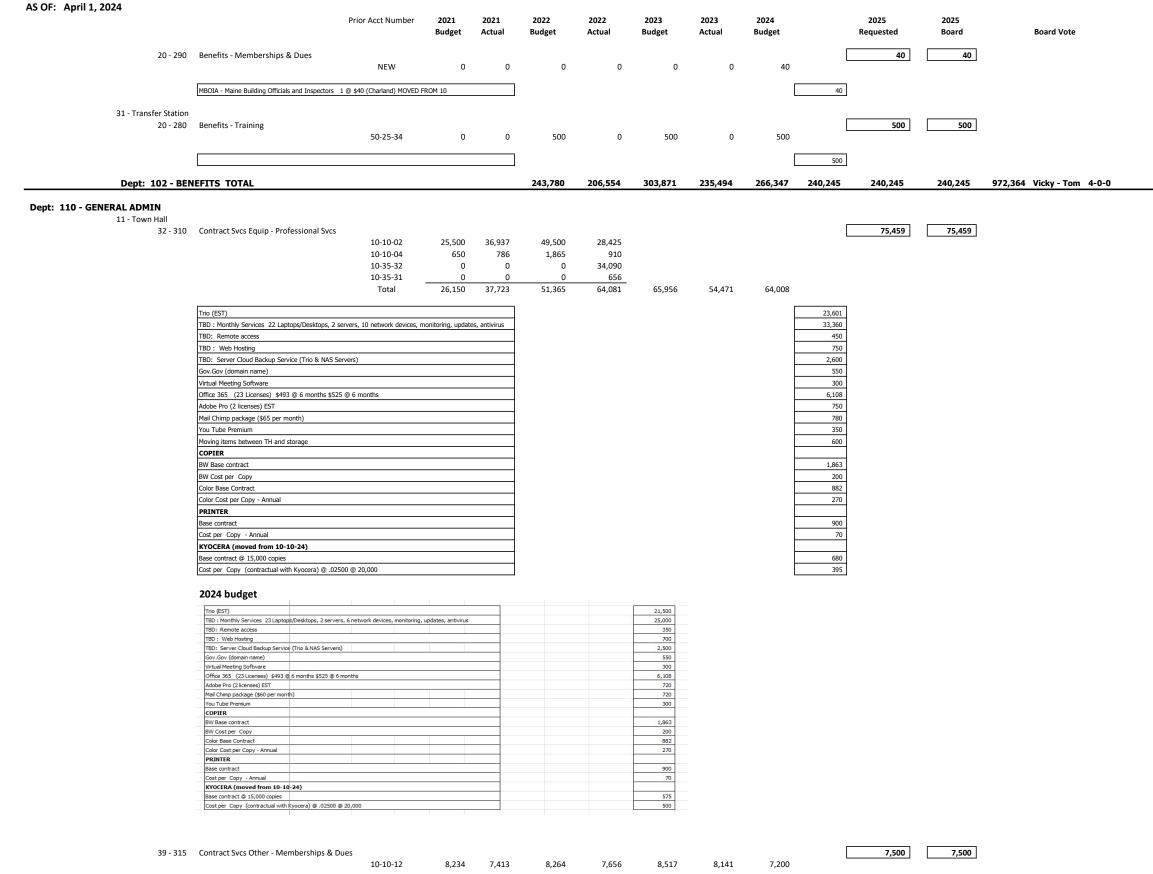

# FY 2024 APPROVED BUDGET and FY 2025 PROPOSED BUDGET COMPARISON

|                                      |           | PROPOSED  |           |
|--------------------------------------|-----------|-----------|-----------|
| ACCOUNT                              | 2023/2024 | 2024/2025 | BUDGET    |
|                                      | BUDGET    | BUDGET    | COMMITTEE |
| SALARIES                             |           |           |           |
| Town Manager                         | 100,755   | 98,757    | 98,757    |
| Finance & HR Officer                 | 0         | 76,772    | 76,772    |
| Treasurer                            | 62,534    | 0         | 0         |
| Town Clerk/Tax Collector             | 55,751    | 64,165    | 64,165    |
| Admin Clerk                          | 51,578    | 52,381    | 52,381    |
| Admin Clerk (NEW)                    |           | 28,821    | 28,821    |
| Assessor                             | 75,750    | 78,623    | 78,623    |
| Code Enforcement Officer             | 65,000    | 69,576    | 69,576    |
| Code Enforcement Assistant           | 27,300    | 30,865    | 30,865    |
| Ballot Clerks                        | 8,478     | 9,429     | 9,429     |
| Town Meeting Moderator               | 340       | 350       | 350       |
| Registrar                            | 6,000     | 0         | 0         |
| Planning Board                       | 3,580     | 5,100     | 5,100     |
| Appeals Board                        | 373       | 392       | 392       |
| Recreation Director                  | 3,960     | 4,087     | 4,087     |
| Transfer Station                     | 123,121   | 131,419   | 131,419   |
| Eco Maine Rep                        | 1,000     | 0         | 0         |
| Road Commissioner                    | 37,905    | 42,667    | 42,667    |
| GA Director                          | 3,394     | 3,503     | 3,503     |
| Animal Control Officer               | 7,458     | 7,697     | 7,697     |
| Health Officer                       | 455       | 1,500     | 1,500     |
| Extra Time Pay                       | 7,500     | 2,500     | 2,500     |
| Select Board                         | 26,015    | 23,515    | 23,515    |
| Additional Amt Voted at Town Meeting | 19,373    | 0         | 0         |
| BENEFITS                             |           |           |           |
| FICA                                 | 51,199    | 56,122    | 56,122    |
| Health                               | 151,887   | 116,085   | 116,085   |
| Dental                               | 4,414     | 4,414     | 4,414     |
| Life No Med                          | 120       | 370       | 370       |
| 457 B Employer Match                 | 12,614    | 17,217    | 17,217    |
| MPERS Employer Match                 | 29,583    | 33,997    | 33,997    |
| PTO Buyout                           | 4,500     | 0         | 0         |
| Training                             | 9,515     | 8,945     | 8,945     |
| Memberships & Dues                   | 1,895     | 1,755     | 1,755     |
| Elections Training                   | 120       | 300       | 300       |
| Buildings & Codes Training           | 0         | 500       | 500       |
| Buildings & Codes Memberships        | 0         | 40        | 40        |
| Training Trans Station               | 500       | 500       | 500       |
| TOTAL SALARIES & BENEFITS            | 953,967   | 972,364   | 972,364   |
| I UTAL JALANILJ & DENEFIIJ           | 000,007   | 572,004   | 572,004   |

| HEALTH & HUMAN SERVICES                                               |                |                                       |                |
|-----------------------------------------------------------------------|----------------|---------------------------------------|----------------|
| ANIMAL WELFARE TOTAL                                                  | 8,457          | 9,328                                 | 9,328          |
| Other - Mileage/Travel                                                | 1,500          | 1,700                                 | 1,700          |
| Contract Svcs Other - Animal Welfare                                  | 6,957          | 7,628                                 | 7,628          |
| ANIMAL WELFARE                                                        |                |                                       |                |
|                                                                       | _,             | ,                                     | _,_ •          |
| CONTINGENCY TOTAL                                                     | 2,500          | 2,500                                 | 2,500          |
| Contract Svcs Other - Contingency                                     | 2,500          | 2,500                                 | 2,500          |
| CONTINGENCY                                                           |                | · · · ·                               |                |
| GEN ADMIN INS (non employee) TOTAL                                    | 43,978         | 38,544                                | 38,544         |
| Contract Svcs Insurance - Volunteer                                   | 120            | 150                                   | 150            |
| Contract Svcs Insurance - Unemployment                                | 5,000          | 1,500                                 | 1,500          |
| Contract Svcs Insurance - Insurance Workers Comp                      | 18,790         | 16,511                                | 16,511         |
| Contract Svcs Insurance - Insurance Prop & Cas                        | 20,068         | 20,383                                | 20,383         |
| GEN ADMIN INSURANCE NON EMPLOYEE                                      |                | · · · · · · · · · · · · · · · · · · · | ,              |
| ELECTIONS TOTAL                                                       | 13,561         | 15,517                                | 15,517         |
| Other - Mileage/Travel                                                | 414            | 955                                   | 955            |
| Adver, Print, Forms - Advertising                                     | 980            | 1,200                                 | 1,200          |
| Supplies - Signs                                                      | 0              | 2,000                                 | 2,000          |
| Supplies - Postage                                                    | 1,702          | 2,000                                 | 2,000          |
| Supplies - Supplies                                                   | 1,126          | 500                                   | 500            |
| Contract Svcs Other - Other                                           | 9,339          | 10,662                                | 10,662         |
| ELECTIONS                                                             | 100,110        | 102,000                               | 102,000        |
| GENERAL ADMIN TOTAL                                                   | <b>136,115</b> | 162,935                               | <b>162,935</b> |
| Committees Expense                                                    | 3,500          | 4,500                                 | 4,500          |
| Bldgs & Codes Miceage/ Havet<br>Bldgs & Codes Misc (ordinance review) | 2,000          | 7,500                                 | 7,500          |
| Bldgs & Codes Mileage/Travel                                          | 2,040          | 3,000                                 | 3,000          |
| Bldgs & Codes Postage<br>Bldgs & Codes Advertising                    | 1,000          | 1,000                                 | 1,000<br>2,040 |
| Bldgs & Codes Supplies                                                |                |                                       |                |
| Bldgs & Codes Contract Svcs Other                                     | 600<br>600     | 600<br>200                            | 200            |
| Bldgs & Codes Memberships & Dues                                      | 1,871          | 1,928                                 | 1,928<br>600   |
| Other - Employee Recognition                                          | 0              | 1,000                                 | 1,000          |
| Other - Mileage/Travel                                                | 5,366          | 8,700                                 | 8,700          |
| Adver, Print, Forms - Tax Bills                                       | 3,105          | 3,600                                 | 3,600          |
| Adver, Print, Forms - Town Report                                     | 2,000          | 2,000                                 | 2,000          |
| Adver, Print, Forms - Forms                                           | 8,910          | 8,780                                 | 8,780          |
| Adver, Print, Forms - Advertising                                     | 2,460          | 2,500                                 | 2,500          |
| Supplies - Postage                                                    | 7,220          | 6,998                                 | 6,998          |
| Supplies - Supplies                                                   | 9,611          | 11,000                                | 11,000         |
| Utilities - Communications                                            | 10,464         | 10,470                                | 10,470         |
| Contract Svcs Other - Other                                           | 4,160          | 4,160                                 | 4,160          |
| Contract Svcs Other - Memberships & Dues                              | 7,200          | 7,500                                 | 7,500          |
|                                                                       |                |                                       |                |

| General Assistance                                |         |         |         |
|---------------------------------------------------|---------|---------|---------|
| Contract Svcs Other - Professional Svcs           | 1,000   | 1,500   | 1,500   |
| Social Services                                   |         |         |         |
| Social Services - Misc                            | 1,131   | 1,132   | 1,132   |
| HEALTH & HUMAN SVC TOTAL                          | 2,131   | 2,632   | 2,632   |
| ROADS                                             |         |         |         |
| Repairs & Maint - Contracted Services             | 1,000   | 1,000   | 1,000   |
| Repairs & Maint - Roads/Construction              | 199,000 | 344,000 | 344,000 |
| Repairs & Maint - Roads/Resurfacing               | 475,000 | 323,548 | 323,548 |
| Repairs & Maint - Roads/Repairs & Maint           | 139,350 | 170,500 | 170,500 |
| ROADS TOTAL                                       | 814,350 | 839,048 | 839,048 |
| BLDGS & GROUNDS CARE & MAINT                      |         |         |         |
| Town Hall                                         |         |         |         |
| Contract Svcs Bldgs & Grounds - Professional Svcs | 9,660   | 10,722  | 10,722  |
| Repairs & Maint - Buildings & Grounds             | 3,700   | 4,550   | 4,550   |
| Recreation                                        |         |         |         |
| Contract Svcs Bldgs & Grounds - Professional Svcs | 950     | 1,300   | 1,300   |
| Repairs & Maint - Buildings & Grounds             | 1,850   | 2,300   | 2,300   |
| Bunganut                                          |         |         |         |
| Contract Svcs Bldgs & Grounds - Professional Svcs | 660     | 660     | 660     |
| Repairs & Maint - Buildings & Grounds             | 700     | 1,000   | 1,000   |
| Kennebunk Pond                                    |         |         |         |
| Contract Svcs Bldgs & Grounds - Professional Svcs | 440     | 190     | 190     |
| Transfer Station                                  |         |         |         |
| Contract Svcs Bldgs & Grounds - Professional Svcs | 2,620   | 3,132   | 3,132   |
| Repairs & Maint - Buildings & Grounds             | 1,150   | 1,150   | 1,150   |
| BLDGS & GROUNDS MOWING                            |         |         |         |
| Roads                                             |         |         |         |
| Contract Svcs Bldgs & Grounds - Mowing            | 11,500  | 11,500  | 11,500  |
| Town, Rec, Bunganut                               |         |         |         |
| Contract Svcs Bldgs & Grounds - Mowing            | 50,142  | 51,102  | 51,102  |
| BLDGS & GROUNDS PLOWING                           |         |         |         |
| Town Hall                                         |         |         |         |
| Contract Svcs Bldgs & Grounds - Plowing & Sanding | 4,640   | 4,640   | 4,640   |
| Bunganut                                          |         |         |         |
| Contract Svcs Bldgs & Grounds - Plowing & Sanding | 700     | 700     | 700     |
| Kennebunk Pond                                    |         |         |         |
| Contract Svcs Bldgs & Grounds - Plowing & Sanding | 1,200   | 1,200   | 1,200   |
| Transfer Station                                  |         |         |         |
| Contract Svcs Bldgs & Grounds - Plowing & Sanding | 3,000   | 9,000   | 9,000   |
| Roads                                             |         |         |         |
| Contract Svcs Bldgs & Grounds - Plowing & Sanding | 642,400 | 657,000 | 657,000 |
| BLDGS & GROUNDS WASTE SERVICES                    |         |         |         |
| Town Hall                                         |         |         |         |