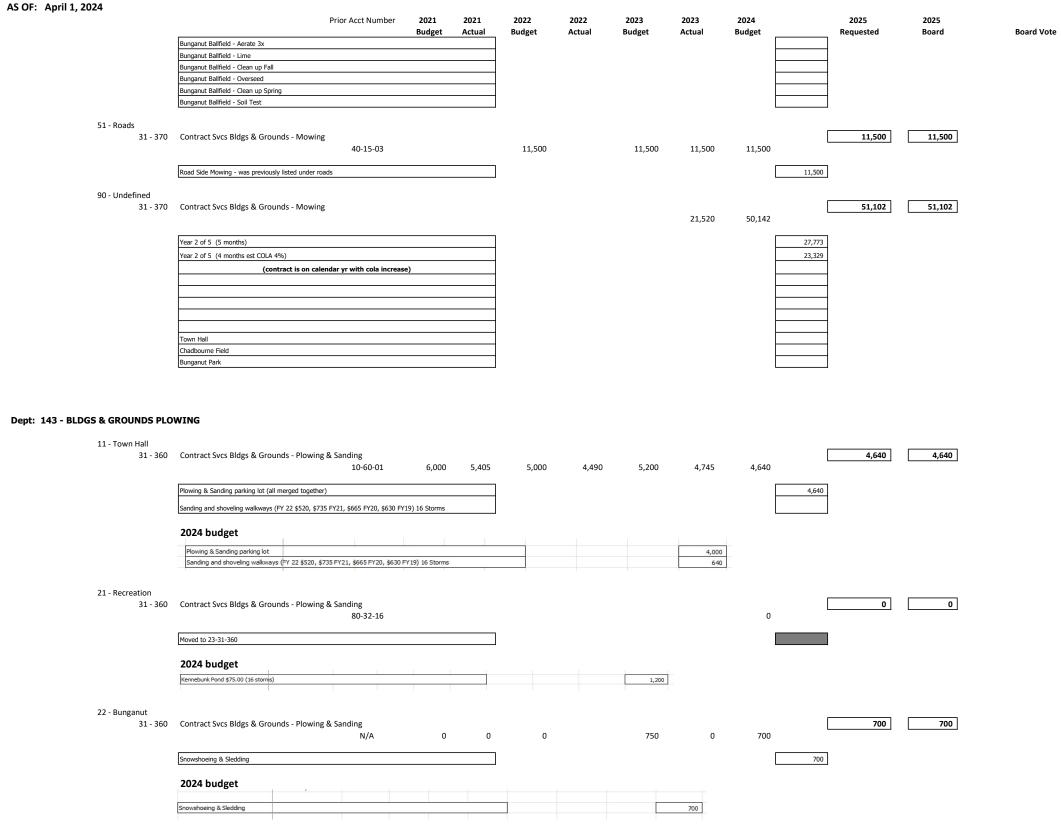

| General Assistance                                |         |         |         |
|---------------------------------------------------|---------|---------|---------|
| Contract Svcs Other - Professional Svcs           | 1,000   | 1,500   | 1,500   |
| Social Services                                   |         |         |         |
| Social Services - Misc                            | 1,131   | 1,132   | 1,132   |
| HEALTH & HUMAN SVC TOTAL                          | 2,131   | 2,632   | 2,632   |
| ROADS                                             |         |         |         |
| Repairs & Maint - Contracted Services             | 1,000   | 1,000   | 1,000   |
| Repairs & Maint - Roads/Construction              | 199,000 | 344,000 | 344,000 |
| Repairs & Maint - Roads/Resurfacing               | 475,000 | 323,548 | 323,548 |
| Repairs & Maint - Roads/Repairs & Maint           | 139,350 | 170,500 | 170,500 |
| ROADS TOTAL                                       | 814,350 | 839,048 | 839,048 |
| BLDGS & GROUNDS CARE & MAINT                      |         |         |         |
| Town Hall                                         |         |         |         |
| Contract Svcs Bldgs & Grounds - Professional Svcs | 9,660   | 10,722  | 10,722  |
| Repairs & Maint - Buildings & Grounds             | 3,700   | 4,550   | 4,550   |
| Recreation                                        |         |         |         |
| Contract Svcs Bldgs & Grounds - Professional Svcs | 950     | 1,300   | 1,300   |
| Repairs & Maint - Buildings & Grounds             | 1,850   | 2,300   | 2,300   |
| Bunganut                                          |         |         |         |
| Contract Svcs Bldgs & Grounds - Professional Svcs | 660     | 660     | 660     |
| Repairs & Maint - Buildings & Grounds             | 700     | 1,000   | 1,000   |
| Kennebunk Pond                                    |         |         |         |
| Contract Svcs Bldgs & Grounds - Professional Svcs | 440     | 190     | 190     |
| Transfer Station                                  |         |         |         |
| Contract Svcs Bldgs & Grounds - Professional Svcs | 2,620   | 3,132   | 3,132   |
| Repairs & Maint - Buildings & Grounds             | 1,150   | 1,150   | 1,150   |
| BLDGS & GROUNDS MOWING                            |         |         |         |
| Roads                                             |         |         |         |
| Contract Svcs Bldgs & Grounds - Mowing            | 11,500  | 11,500  | 11,500  |
| Town, Rec, Bunganut                               |         |         |         |
| Contract Svcs Bldgs & Grounds - Mowing            | 50,142  | 51,102  | 51,102  |
| BLDGS & GROUNDS PLOWING                           |         |         |         |
| Town Hall                                         |         |         |         |
| Contract Svcs Bldgs & Grounds - Plowing & Sanding | 4,640   | 4,640   | 4,640   |
| Bunganut                                          |         |         |         |
| Contract Svcs Bldgs & Grounds - Plowing & Sanding | 700     | 700     | 700     |
| Kennebunk Pond                                    |         |         |         |
| Contract Svcs Bldgs & Grounds - Plowing & Sanding | 1,200   | 1,200   | 1,200   |
| Transfer Station                                  |         |         |         |
| Contract Svcs Bldgs & Grounds - Plowing & Sanding | 3,000   | 9,000   | 9,000   |
| Roads                                             |         |         |         |
| Contract Svcs Bldgs & Grounds - Plowing & Sanding | 642,400 | 657,000 | 657,000 |
| BLDGS & GROUNDS WASTE SERVICES                    |         |         |         |
| Town Hall                                         |         |         |         |

# FY 2024 APPROVED BUDGET and FY 2025 PROPOSED BUDGET COMPARISON

|                                            | 4 000   | 1 000   | 1 0 0 0 |
|--------------------------------------------|---------|---------|---------|
| Contract Svcs Waste - Waste Services       | 1,820   | 1,820   | 1,820   |
| Recreation                                 |         |         |         |
| Contract Svcs Bldgs & Grounds - Waste      | 2,600   | 1,710   | 1,710   |
| Contract Svcs Waste - Porta Potties        | 4,440   | 2,460   | 2,460   |
| Bunganut                                   |         |         |         |
| Contract Svcs Bldgs & Grounds - Waste      | 2,940   | 2,380   | 2,380   |
| Contract Svcs Waste - Porta Potties        | 3,375   | 4,295   | 4,295   |
| Kennebunk Pond                             |         |         |         |
| Contract Svcs Bldgs & Grounds - Waste      | 0       | 1,560   | 1,560   |
| Contract Svcs Waste - Porta Potties        | 0       | 2,460   | 2,460   |
| Roads                                      |         |         |         |
| Contract Svcs Bldgs & Grounds - Waste      | 1,200   | 1,200   | 1,200   |
| Contract Svcs Waste - Porta Potties        | 340     | 340     | 340     |
| BLDGS & GROUNDS ENERGY                     |         |         |         |
| Town Hall                                  |         |         |         |
| Utilities - Propane                        | 3,984   | 3,984   | 3,984   |
| Utilities - Electricity                    | 8,500   | 6,500   | 6,500   |
| Recreation                                 |         |         |         |
| Utilities - Electricity                    | 500     | 750     | 750     |
| Bunganut                                   |         |         |         |
| Utilities - Electricity                    | 4,500   | 2,500   | 2,500   |
| Kennebunk Pond                             |         |         |         |
| Utilities - Electricity                    | 2,000   | 2,000   | 2,000   |
| Transfer Station                           |         |         |         |
| Utilities - Electricity                    | 9,000   | 4,500   | 4,500   |
| Roads                                      |         |         |         |
| Utilities - Electricity                    | 8,500   | 6,500   | 6,500   |
| <b>BLDGS &amp; GROUNDS SIGNAGE</b>         |         |         |         |
| Recreation                                 |         |         |         |
| Supplies - Signs                           | 500     | 500     | 500     |
| Bunganut                                   |         |         |         |
| Supplies - Signs                           | 500     | 500     | 500     |
| Kennebunk Pond                             |         |         |         |
| Supplies - Signs                           | 0       | 500     | 500     |
| Transfer Station                           |         |         |         |
| Supplies - Signs                           | 500     | 500     | 500     |
| Roads                                      |         |         |         |
| Supplies - Signs                           | 5,000   | 7,000   | 7,000   |
| <b>BLDGS &amp; GROUNDS TOTAL</b>           | 795,511 | 814,105 | 814,105 |
| TRANSFER STATION                           |         |         |         |
| Contract Svcs Waste - Prof Svcs            | 2,980   | 5,280   | 5,280   |
| Contract Svcs Waste - Prof Svcs Can Rental | 2,400   | 2,400   | 2,400   |
| Contract Svcs Waste - Tipping              | 166,250 | 185,525 | 185,525 |
| Contract Svcs Waste - Tipping Wood         | 43,750  | 43,875  | 43,875  |