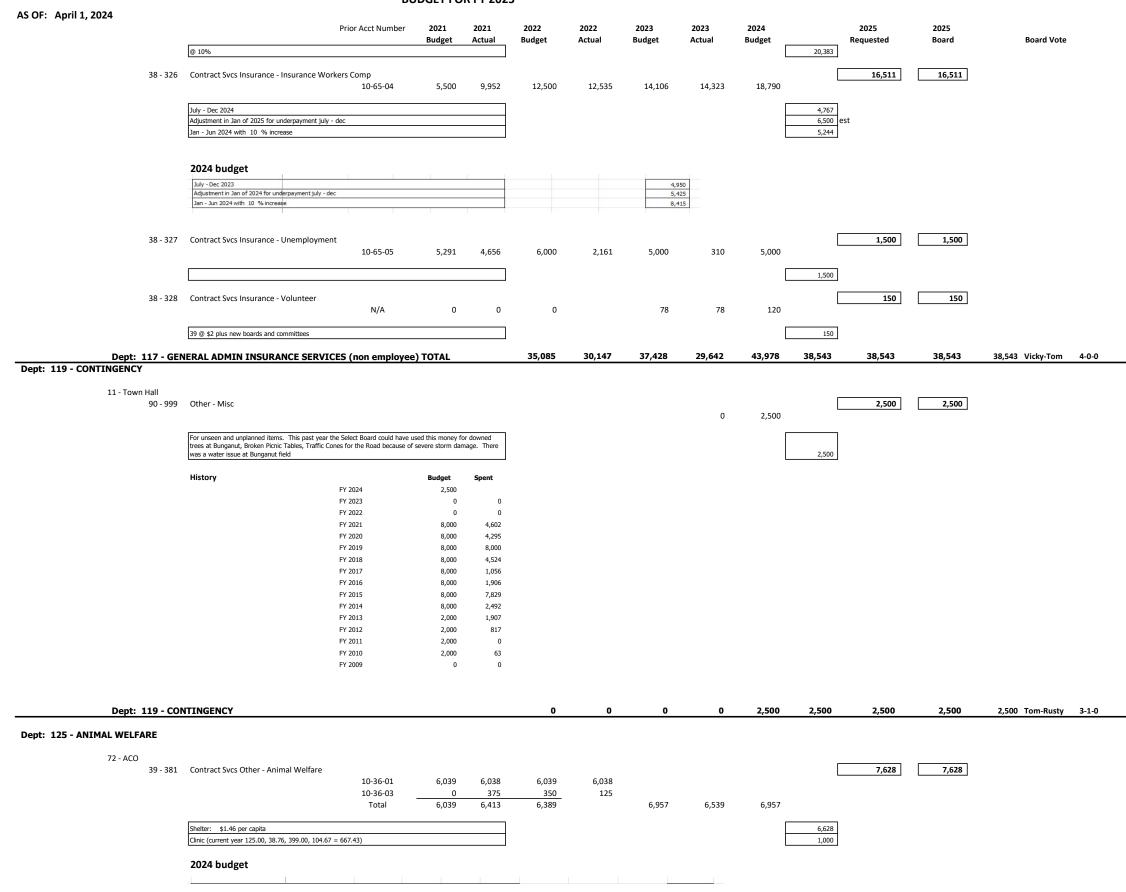

**ARTICLE 20:** To see if the Town will vote to raise and appropriate from Taxes the sum of **\$38,543** for the **General Administration – Insurance Services Account.** 

| \$ 43,978     | \$ 38,543      | \$ 38,543        |
|---------------|----------------|------------------|
| Appropriation | Recommendation | Recommendation   |
| Current Year  | Select Board   | Budget Committee |

Select Board Vote: 4-0-0

**Budget Committee Vote: 6-0-0** 

**ARTICLE 21:** To see if the Town will vote to raise and appropriate from Surplus the sum of **\$2,500** for the **Contingency Account.** 

| Current Year  | Select Board   | Budget Committee |
|---------------|----------------|------------------|
| Appropriation | Recommendation | Recommendation   |
| \$2,500       | \$ 2,500       | \$2,500          |
|               | <u> </u>       |                  |

Select Board Vote: 3-1-0

**Budget Committee Vote: 6-0-0** 

**ARTICLE 22:** To see if the Town will vote to raise and appropriate from Taxes the sum of **\$9,328** for the **Animal Welfare Account.** 

| Current Year  | Select Board              | Budget Committee            |
|---------------|---------------------------|-----------------------------|
| Appropriation | Recommendation            | Recommendation              |
| \$ 8,457      | \$ 9,328                  | \$ 9,328                    |
|               | Calcat Decard Water 4.0.0 | Derdard Committee Veter (00 |

Select Board Vote: 4-0-0

**Budget Committee Vote: 6-0-0** 

**ARTICLE 23:** To see if the Town will vote to raise and appropriate from Taxes the sum of **\$2,632** for **Health and Human Services** 

| \$ 2,131 \$ 2,632            | \$ 2,632       |
|------------------------------|----------------|
| Appropriation Recommendation | Recommendation |

| HEALTH & HUMAN SERVICES                                               |                |                                       |                |
|-----------------------------------------------------------------------|----------------|---------------------------------------|----------------|
| ANIMAL WELFARE TOTAL                                                  | 8,457          | 9,328                                 | 9,328          |
| Other - Mileage/Travel                                                | 1,500          | 1,700                                 | 1,700          |
| Contract Svcs Other - Animal Welfare                                  | 6,957          | 7,628                                 | 7,628          |
| ANIMAL WELFARE                                                        |                |                                       |                |
|                                                                       | _,             | ,                                     | _,_ •          |
| CONTINGENCY TOTAL                                                     | 2,500          | 2,500                                 | 2,500          |
| Contract Svcs Other - Contingency                                     | 2,500          | 2,500                                 | 2,500          |
| CONTINGENCY                                                           |                | · · · ·                               |                |
| GEN ADMIN INS (non employee) TOTAL                                    | 43,978         | 38,544                                | 38,544         |
| Contract Svcs Insurance - Volunteer                                   | 120            | 150                                   | 150            |
| Contract Svcs Insurance - Unemployment                                | 5,000          | 1,500                                 | 1,500          |
| Contract Svcs Insurance - Insurance Workers Comp                      | 18,790         | 16,511                                | 16,511         |
| Contract Svcs Insurance - Insurance Prop & Cas                        | 20,068         | 20,383                                | 20,383         |
| GEN ADMIN INSURANCE NON EMPLOYEE                                      |                | · · · · · · · · · · · · · · · · · · · | ,              |
| ELECTIONS TOTAL                                                       | 13,561         | 15,517                                | 15,517         |
| Other - Mileage/Travel                                                | 414            | 955                                   | 955            |
| Adver, Print, Forms - Advertising                                     | 980            | 1,200                                 | 1,200          |
| Supplies - Signs                                                      | 0              | 2,000                                 | 2,000          |
| Supplies - Postage                                                    | 1,702          | 2,000                                 | 2,000          |
| Supplies - Supplies                                                   | 1,126          | 500                                   | 500            |
| Contract Svcs Other - Other                                           | 9,339          | 10,662                                | 10,662         |
| ELECTIONS                                                             | 100,110        | 102,000                               | 102,000        |
| GENERAL ADMIN TOTAL                                                   | <b>136,115</b> | 162,935                               | <b>162,935</b> |
| Committees Expense                                                    | 3,500          | 4,500                                 | 4,500          |
| Bldgs & Codes Miceage/ Havet<br>Bldgs & Codes Misc (ordinance review) | 2,000          | 7,500                                 | 7,500          |
| Bldgs & Codes Mileage/Travel                                          | 2,040          | 3,000                                 | 3,000          |
| Bldgs & Codes Postage<br>Bldgs & Codes Advertising                    | 1,000          | 1,000                                 | 1,000<br>2,040 |
| Bldgs & Codes Supplies                                                |                |                                       |                |
| Bldgs & Codes Contract Svcs Other                                     | 600<br>600     | 600<br>200                            | 200            |
| Bldgs & Codes Memberships & Dues                                      | 1,871          | 1,928                                 | 1,928<br>600   |
| Other - Employee Recognition                                          | 0              | 1,000                                 | 1,000          |
| Other - Mileage/Travel                                                | 5,366          | 8,700                                 | 8,700          |
| Adver, Print, Forms - Tax Bills                                       | 3,105          | 3,600                                 | 3,600          |
| Adver, Print, Forms - Town Report                                     | 2,000          | 2,000                                 | 2,000          |
| Adver, Print, Forms - Forms                                           | 8,910          | 8,780                                 | 8,780          |
| Adver, Print, Forms - Advertising                                     | 2,460          | 2,500                                 | 2,500          |
| Supplies - Postage                                                    | 7,220          | 6,998                                 | 6,998          |
| Supplies - Supplies                                                   | 9,611          | 11,000                                | 11,000         |
| Utilities - Communications                                            | 10,464         | 10,470                                | 10,470         |
| Contract Svcs Other - Other                                           | 4,160          | 4,160                                 | 4,160          |
| Contract Svcs Other - Memberships & Dues                              | 7,200          | 7,500                                 | 7,500          |
|                                                                       |                |                                       |                |

| General Assistance                                |         |         |         |
|---------------------------------------------------|---------|---------|---------|
| Contract Svcs Other - Professional Svcs           | 1,000   | 1,500   | 1,500   |
| Social Services                                   |         |         |         |
| Social Services - Misc                            | 1,131   | 1,132   | 1,132   |
| HEALTH & HUMAN SVC TOTAL                          | 2,131   | 2,632   | 2,632   |
| ROADS                                             |         |         |         |
| Repairs & Maint - Contracted Services             | 1,000   | 1,000   | 1,000   |
| Repairs & Maint - Roads/Construction              | 199,000 | 344,000 | 344,000 |
| Repairs & Maint - Roads/Resurfacing               | 475,000 | 323,548 | 323,548 |
| Repairs & Maint - Roads/Repairs & Maint           | 139,350 | 170,500 | 170,500 |
| ROADS TOTAL                                       | 814,350 | 839,048 | 839,048 |
| BLDGS & GROUNDS CARE & MAINT                      |         |         |         |
| Town Hall                                         |         |         |         |
| Contract Svcs Bldgs & Grounds - Professional Svcs | 9,660   | 10,722  | 10,722  |
| Repairs & Maint - Buildings & Grounds             | 3,700   | 4,550   | 4,550   |
| Recreation                                        |         |         |         |
| Contract Svcs Bldgs & Grounds - Professional Svcs | 950     | 1,300   | 1,300   |
| Repairs & Maint - Buildings & Grounds             | 1,850   | 2,300   | 2,300   |
| Bunganut                                          |         |         |         |
| Contract Svcs Bldgs & Grounds - Professional Svcs | 660     | 660     | 660     |
| Repairs & Maint - Buildings & Grounds             | 700     | 1,000   | 1,000   |
| Kennebunk Pond                                    |         |         |         |
| Contract Svcs Bldgs & Grounds - Professional Svcs | 440     | 190     | 190     |
| Transfer Station                                  |         |         |         |
| Contract Svcs Bldgs & Grounds - Professional Svcs | 2,620   | 3,132   | 3,132   |
| Repairs & Maint - Buildings & Grounds             | 1,150   | 1,150   | 1,150   |
| BLDGS & GROUNDS MOWING                            |         |         |         |
| Roads                                             |         |         |         |
| Contract Svcs Bldgs & Grounds - Mowing            | 11,500  | 11,500  | 11,500  |
| Town, Rec, Bunganut                               |         |         |         |
| Contract Svcs Bldgs & Grounds - Mowing            | 50,142  | 51,102  | 51,102  |
| BLDGS & GROUNDS PLOWING                           |         |         |         |
| Town Hall                                         |         |         |         |
| Contract Svcs Bldgs & Grounds - Plowing & Sanding | 4,640   | 4,640   | 4,640   |
| Bunganut                                          |         |         |         |
| Contract Svcs Bldgs & Grounds - Plowing & Sanding | 700     | 700     | 700     |
| Kennebunk Pond                                    |         |         |         |
| Contract Svcs Bldgs & Grounds - Plowing & Sanding | 1,200   | 1,200   | 1,200   |
| Transfer Station                                  |         |         |         |
| Contract Svcs Bldgs & Grounds - Plowing & Sanding | 3,000   | 9,000   | 9,000   |
| Roads                                             |         |         |         |
| Contract Svcs Bldgs & Grounds - Plowing & Sanding | 642,400 | 657,000 | 657,000 |
| BLDGS & GROUNDS WASTE SERVICES                    |         |         |         |
| Town Hall                                         |         |         |         |