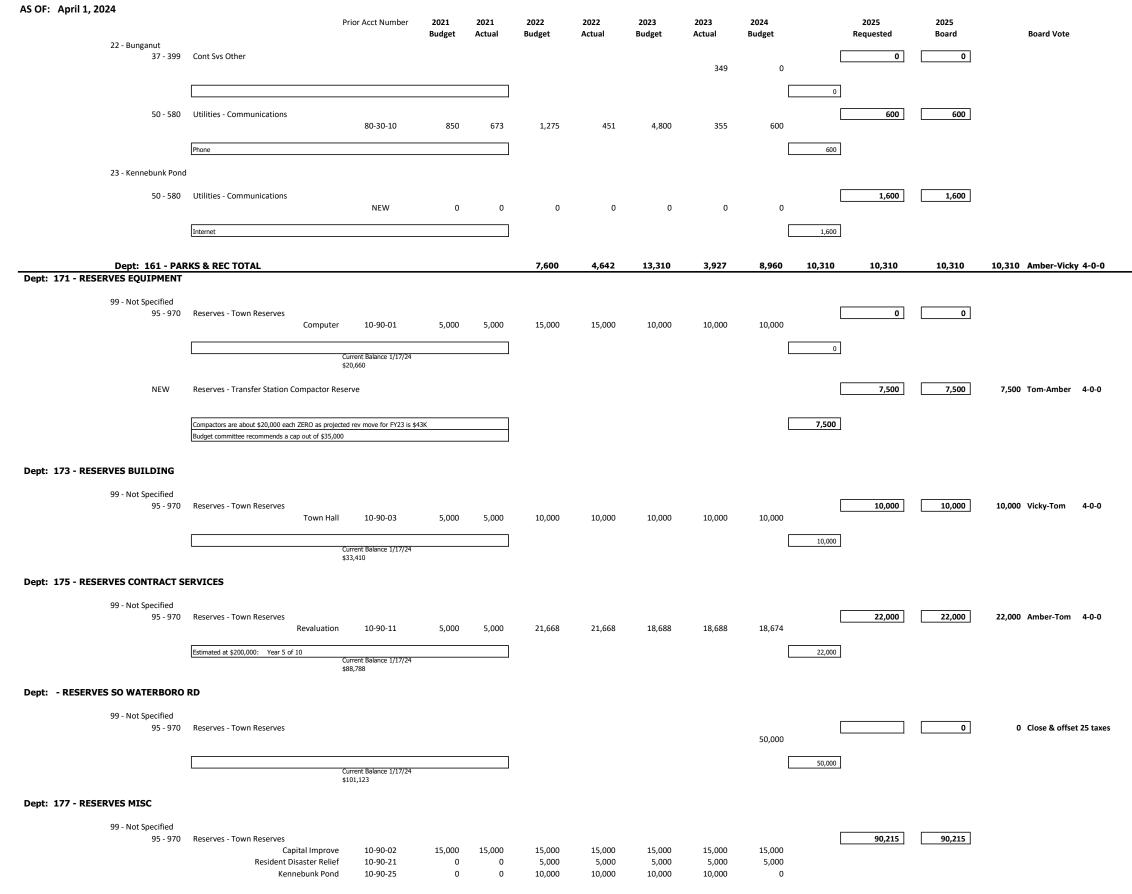

Select Board's Vote: 4-0-0

**Budget Committee Vote: No Vote** 

| be deposited into a non-lapsing reserve account to be known as Compactor Reserve. |                |                  |
|-----------------------------------------------------------------------------------|----------------|------------------|
| Current Year                                                                      | Select Board   | Budget Committee |
| Appropriation                                                                     | Recommendation | Recommendation   |
| \$ 0                                                                              | \$ 7,500       | \$ 7,500         |

**ARTICLE 4**: To see if the Town will vote to appropriate from Surplus the sum of **\$7,500** to

Select Board Vote: 4-0-0

**Budget Committee Vote: 6-0-0** 

**ARTICLE 5:** To see if the Town will vote to appropriate from Surplus the sum of **\$10,000** to be deposited into the existing non-lapsing reserve account known as **Town Hall Reserve**.

| Current Year  | Select Board   | Budget Committee |
|---------------|----------------|------------------|
| Appropriation | Recommendation | Recommendation   |
| \$ 10,000     | \$ 10,000      | \$ 10,000        |

Select Board Vote: 4-0-0

**Budget Committee Vote: 6-0-0** 

**ARTICLE 6:** To see if the Town will vote to appropriate from Surplus the sum of **\$22,000** to be deposited into the existing non-lapsing reserve account known as **Revaluation Reserve** 

| Current Year  | Select Board   | Budget Committee |
|---------------|----------------|------------------|
| Appropriation | Recommendation | Recommendation   |
| \$ 18,674     | \$ 22,000      | \$ 22,000        |

Select Board Vote: 4-0-0

**Budget Committee Vote: 6-0-0** 

**ARTICLE 7:** To see if the Town will vote to appropriate from Surplus the sum of **\$37,500** to be deposited into a non-lapsing reserve account known as **Property Equalization Project**.

| Current Year  | Select Board   | Budget Committee |
|---------------|----------------|------------------|
| Appropriation | Recommendation | Recommendation   |
| \$ 0          | \$ 37,500      | \$ 37,500        |

Select Board Vote: 4-0-0

**Budget Committee Vote: 6-0-0** 

**ARTICLE 8:** To see what sum the Town will vote to raise and appropriate from Taxes to be deposited into the existing non-lapsing reserve account known as **Capital Improvement** 

| Current Year  | Select Board   | Budget Committee |
|---------------|----------------|------------------|
| Appropriation | Recommendation | Recommendation   |
| \$ 15,000     | \$ 15,000      | \$ 0             |

Select Board Vote: 4-0-0

**Budget Committee Vote: 6-0-0** 

**ARTICLE 9:** To see if the Town will vote to appropriate from Surplus the sum of **\$5,000** to be deposited into the existing non-lapsing reserve account known as **Resident Disaster Relief.** 

| \$ 5,000      | \$ 5,000       | \$ 5,000         |
|---------------|----------------|------------------|
| Appropriation | Recommendation | Recommendation   |
| Current Year  | Select Board   | Budget Committee |

Select Board Vote: 4-0-0

**Budget Committee Vote: 6-0-0** 

**ARTICLE 10:** To see if the Town will vote to appropriate from Surplus the sum of **\$4,000** to be deposited into the existing non-lapsing reserve account known as **Fire Hydrants** 

| Current Year  | Select Board   | Budget Committee |
|---------------|----------------|------------------|
| Appropriation | Recommendation | Recommendation   |
| \$ 4,000      | \$ 4,000       | \$ 4,000         |
|               |                |                  |

Select Board Vote: 4-0-0

**Budget Committee Vote: 6-0-0** 

**ARTICLE 11:** To see if the Town will vote to appropriate from Surplus the sum of **\$7,715** to be deposited into the existing non-lapsing reserve account known as **Employee Benefit Reserve** 

| Current Year  | Select Board   | Budget Committee |
|---------------|----------------|------------------|
| Appropriation | Recommendation | Recommendation   |
| \$ 7,715      | \$ 7,715       | \$ 7,715         |
|               |                |                  |

Select Board Vote: 4-0-0

**Budget Committee Vote: 6-0-0** 

**ARTICLE 12:** To see if the Town will vote to appropriate from Surplus the sum of **\$1,000** to be deposited into the existing non-lapsing reserve account known as **Charter Commission Reserve.** 

|               | Select Board Vote: 4-0-0 | Budget Committee Vote: 6-0-0 |
|---------------|--------------------------|------------------------------|
| \$ 1,000      | \$ 1,000                 | \$ 1,000                     |
| Appropriation | Recommendation           | Recommendation               |
| Current Year  | Select Board             | Budget Committee             |

Select Board Vote: 4-0-0 Budget

Budget Committee Vote: 6-0-0

**ARTICLE 13:** To see if the Town will vote to appropriate from Surplus the sum of **\$20,000** to be deposited into a non-lapsing reserve account known as **Bunganut Park**.

|               | Select Board Vote: 4-0-0 | Budget Committee Vote: 6-0-0 |
|---------------|--------------------------|------------------------------|
| \$ 0          | \$ 20,000                | \$ 20,000                    |
| Appropriation | Recommendation           | Recommendation               |
| Current Year  | Select Board             | Budget Committee             |

**ARTICLE 14:** To see if the Town will vote to raise and appropriate from Taxes the sum of **\$60,000** to be deposited into the existing non-lapsing reserve account known as **GMFR Vehicle Reserve Account.** 

| Current Year  | Select Board   | Budget Committee |
|---------------|----------------|------------------|
| Appropriation | Recommendation | Recommendation   |
| \$ 50,000     | \$ 60,000      | \$ 60,000        |
|               |                |                  |

Select Board Vote: 4-0-0

**Budget Committee Vote: 5-0-0** 

ARTICLE 15: To see if the Town will vote to raise and appropriate from Taxes the sum of **\$16,000** to be deposited into the existing non-lapsing reserve account known as **GMFR** Facility, System & Equipment Reserve Account.

| Current Year  | Select Board             | Budget Committee             |
|---------------|--------------------------|------------------------------|
| Appropriation | Recommendation           | Recommendation               |
| \$ 16,000     | \$ 16,000                | \$ 16,000                    |
|               | Salast Deand Water 4.0.0 | Dudget Committee Veter 5.0.0 |

Select Board Vote: 4-0-0

**Budget Committee Vote: 5-0-0** 

**ARTICLE 16:** To see if the Town will vote to raise and appropriate from Taxes the sum of **\$14,000** to be deposited into the existing non-lapsing reserve account known as **GMFR Building Reserve.** 

| Current Year  | Select Board                                                                                            | Budget Committee |
|---------------|---------------------------------------------------------------------------------------------------------|------------------|
| Appropriation | Recommendation                                                                                          | Recommendation   |
| \$ 14,000     | \$ 14,000                                                                                               | \$ 14,000        |
|               | $\mathbf{O} = \mathbf{I} + \mathbf{D} = \mathbf{I} = \mathbf{V} + \mathbf{I} + \mathbf{O} = \mathbf{O}$ |                  |

Select Board Vote: 4-0-0

**Budget Committee Vote: 5-0-0** 

**ARTICLE 17:** To see if the Town will vote to appropriate from Surplus the sum of **\$785,285** and to vote to appropriate from Excise the sum of **\$60,952** and to vote to raise and appropriate from Taxes the sum of **\$126,127** for a total of **\$972,364** for **Salaries & Benefits**.

Select Board Vote: 4-0-0

**Budget Committee Vote: 6-0-0** 

**ARTICLE 27:** To see if the Town will vote to raise and appropriate from Taxes the sum of **\$10,310** for the **Parks and Recreation Account.** 

| Current Year  | Select Board   | Budget Committee |
|---------------|----------------|------------------|
| Appropriation | Recommendation | Recommendation   |
| \$ 8,960      | \$ 10,310      | \$ 10,310        |
|               | ~              |                  |

Select Board Vote: 4-0-0

**Budget Committee Vote: 6-0-0** 

**ARTICLE 28:** To see if the Town will vote to raise and appropriate from Taxes the sum of **\$130,650** for the **Outsourced General Administration Account.** 