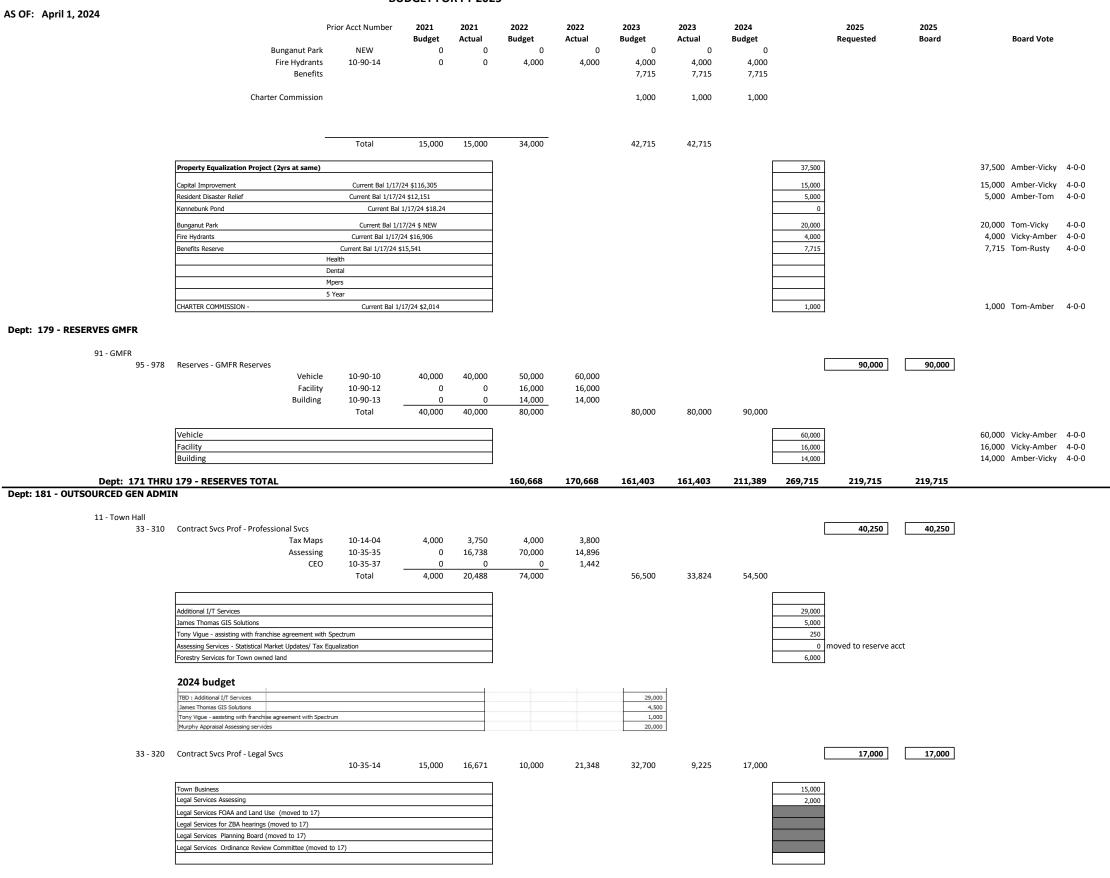

Select Board's Vote: 4-0-0

**Budget Committee Vote: No Vote** 

| be deposited into a non-lapsing reserve account to be known as Compactor Reserve. |                |                  |
|-----------------------------------------------------------------------------------|----------------|------------------|
| Current Year                                                                      | Select Board   | Budget Committee |
| Appropriation                                                                     | Recommendation | Recommendation   |
| \$ 0                                                                              | \$ 7,500       | \$ 7,500         |

**ARTICLE 4**: To see if the Town will vote to appropriate from Surplus the sum of **\$7,500** to

Select Board Vote: 4-0-0

**Budget Committee Vote: 6-0-0** 

**ARTICLE 5:** To see if the Town will vote to appropriate from Surplus the sum of **\$10,000** to be deposited into the existing non-lapsing reserve account known as **Town Hall Reserve**.

| Current Year  | Select Board   | Budget Committee |
|---------------|----------------|------------------|
| Appropriation | Recommendation | Recommendation   |
| \$ 10,000     | \$ 10,000      | \$ 10,000        |

Select Board Vote: 4-0-0

**Budget Committee Vote: 6-0-0** 

**ARTICLE 6:** To see if the Town will vote to appropriate from Surplus the sum of **\$22,000** to be deposited into the existing non-lapsing reserve account known as **Revaluation Reserve** 

| Current Year  | Select Board   | Budget Committee |
|---------------|----------------|------------------|
| Appropriation | Recommendation | Recommendation   |
| \$ 18,674     | \$ 22,000      | \$ 22,000        |

Select Board Vote: 4-0-0

**Budget Committee Vote: 6-0-0** 

**ARTICLE 7:** To see if the Town will vote to appropriate from Surplus the sum of **\$37,500** to be deposited into a non-lapsing reserve account known as **Property Equalization Project**.

| Current Year  | Select Board   | Budget Committee |
|---------------|----------------|------------------|
| Appropriation | Recommendation | Recommendation   |
| \$ 0          | \$ 37,500      | \$ 37,500        |

Select Board Vote: 4-0-0

**Budget Committee Vote: 6-0-0** 

**ARTICLE 8:** To see what sum the Town will vote to raise and appropriate from Taxes to be deposited into the existing non-lapsing reserve account known as **Capital Improvement** 

| Current Year  | Select Board   | Budget Committee |
|---------------|----------------|------------------|
| Appropriation | Recommendation | Recommendation   |
| \$ 15,000     | \$ 15,000      | \$ 0             |

Select Board Vote: 4-0-0

**Budget Committee Vote: 6-0-0** 

**ARTICLE 9:** To see if the Town will vote to appropriate from Surplus the sum of **\$5,000** to be deposited into the existing non-lapsing reserve account known as **Resident Disaster Relief.** 

| \$ 5,000      | \$ 5,000       | \$ 5,000         |
|---------------|----------------|------------------|
| Appropriation | Recommendation | Recommendation   |
| Current Year  | Select Board   | Budget Committee |

Select Board Vote: 4-0-0

**Budget Committee Vote: 6-0-0** 

**ARTICLE 10:** To see if the Town will vote to appropriate from Surplus the sum of **\$4,000** to be deposited into the existing non-lapsing reserve account known as **Fire Hydrants** 

| Current Year  | Select Board   | Budget Committee |
|---------------|----------------|------------------|
| Appropriation | Recommendation | Recommendation   |
| \$ 4,000      | \$ 4,000       | \$ 4,000         |
|               |                |                  |

Select Board Vote: 4-0-0

**Budget Committee Vote: 6-0-0** 

**ARTICLE 11:** To see if the Town will vote to appropriate from Surplus the sum of **\$7,715** to be deposited into the existing non-lapsing reserve account known as **Employee Benefit Reserve** 

| Current Year  | Select Board   | Budget Committee |
|---------------|----------------|------------------|
| Appropriation | Recommendation | Recommendation   |
| \$ 7,715      | \$ 7,715       | \$ 7,715         |
|               |                |                  |

Select Board Vote: 4-0-0

**Budget Committee Vote: 6-0-0** 

**ARTICLE 12:** To see if the Town will vote to appropriate from Surplus the sum of **\$1,000** to be deposited into the existing non-lapsing reserve account known as **Charter Commission Reserve.** 

|               | Select Board Vote: 4-0-0 | Budget Committee Vote: 6-0-0 |
|---------------|--------------------------|------------------------------|
| \$ 1,000      | \$ 1,000                 | \$ 1,000                     |
| Appropriation | Recommendation           | Recommendation               |
| Current Year  | Select Board             | Budget Committee             |

Select Board Vote: 4-0-0 Budget

Budget Committee Vote: 6-0-0

**ARTICLE 13:** To see if the Town will vote to appropriate from Surplus the sum of **\$20,000** to be deposited into a non-lapsing reserve account known as **Bunganut Park**.

|               | Select Board Vote: 4-0-0 | Budget Committee Vote: 6-0-0 |
|---------------|--------------------------|------------------------------|
| \$ 0          | \$ 20,000                | \$ 20,000                    |
| Appropriation | Recommendation           | Recommendation               |
| Current Year  | Select Board             | Budget Committee             |

**ARTICLE 14:** To see if the Town will vote to raise and appropriate from Taxes the sum of **\$60,000** to be deposited into the existing non-lapsing reserve account known as **GMFR Vehicle Reserve Account.** 

| Current Year  | Select Board   | Budget Committee |
|---------------|----------------|------------------|
| Appropriation | Recommendation | Recommendation   |
| \$ 50,000     | \$ 60,000      | \$ 60,000        |
|               |                |                  |

Select Board Vote: 4-0-0

**Budget Committee Vote: 5-0-0** 

ARTICLE 15: To see if the Town will vote to raise and appropriate from Taxes the sum of **\$16,000** to be deposited into the existing non-lapsing reserve account known as **GMFR** Facility, System & Equipment Reserve Account.

| Current Year  | Select Board             | Budget Committee             |
|---------------|--------------------------|------------------------------|
| Appropriation | Recommendation           | Recommendation               |
| \$ 16,000     | \$ 16,000                | \$ 16,000                    |
|               | Salast Deand Water 4.0.0 | Dudget Committee Veter 5.0.0 |

Select Board Vote: 4-0-0

**Budget Committee Vote: 5-0-0** 

**ARTICLE 16:** To see if the Town will vote to raise and appropriate from Taxes the sum of **\$14,000** to be deposited into the existing non-lapsing reserve account known as **GMFR Building Reserve.** 

| Current Year  | Select Board                                                                                            | Budget Committee |
|---------------|---------------------------------------------------------------------------------------------------------|------------------|
| Appropriation | Recommendation                                                                                          | Recommendation   |
| \$ 14,000     | \$ 14,000                                                                                               | \$ 14,000        |
|               | $\mathbf{O} = \mathbf{I} + \mathbf{D} = \mathbf{I} = \mathbf{V} + \mathbf{I} + \mathbf{O} = \mathbf{O}$ |                  |

Select Board Vote: 4-0-0

**Budget Committee Vote: 5-0-0** 

**ARTICLE 17:** To see if the Town will vote to appropriate from Surplus the sum of **\$785,285** and to vote to appropriate from Excise the sum of **\$60,952** and to vote to raise and appropriate from Taxes the sum of **\$126,127** for a total of **\$972,364** for **Salaries & Benefits**.

Note: FY24 appropriation is \$20,000 to which \$0.00 has been spent as of April, 30, 2024

**ARTICLE 34:** To see if the Town will vote to close the non-lapsing reserve account known as **So. Waterboro Rd**. and to use those funds to offset the FY 2025 taxes.