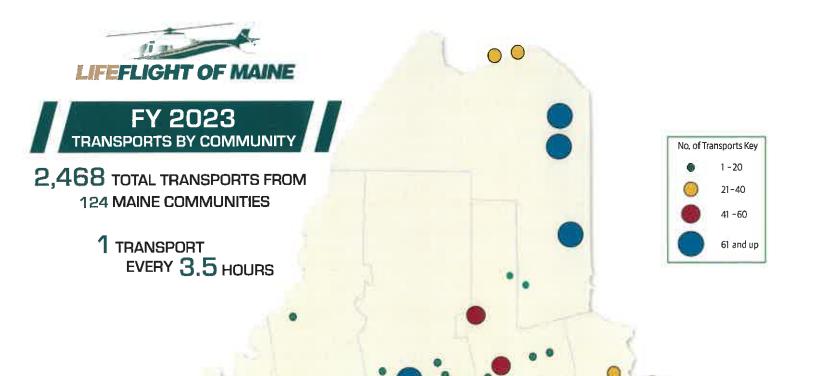

**2.** In FY23, 2,468 patients were transported from 124 Maine communities, islands, and unorganized townships– about 1 patient every 3.5 hours. LifeFlight has cared for more than 37,000 patients since September 1998.