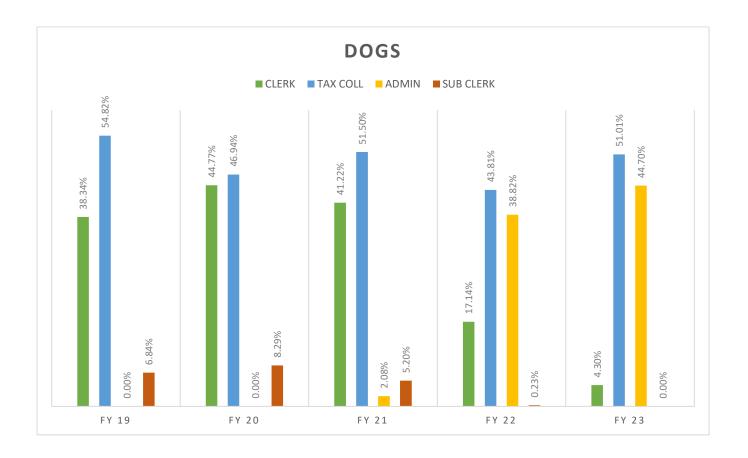

nd Treasurer so functions and transactions can be streamlined for efficient customer service at the counter. Below details all customer transactions and then a breakdown of specific transactions that would be under the responsibility of the clerk and/or their deputy.

|      | TOTAL TRANSACTIONS TRIO | CLERK | TAX COLL | ADMIN | SUB CLERK |
|------|-------------------------|-------|----------|-------|-----------|
| FY19 | 14,717                  | 3,531 | 9,598    | 0     | 1,588     |
| FY20 | 13,258                  | 3,271 | 9,113    | 0     | 874       |
| FY21 | 14,424                  | 2,609 | 9,246    | 1,953 | 616       |
| FY22 | 14,053                  | 1,160 | 7,820    | 4,858 | 215       |
| FY23 | 13,808                  | 508   | 8,169    | 5,131 | 0         |















| u | М    |
|---|------|
| Ľ | 1:14 |

# Expense Summary Report FUND: 1 ALL Months

| 11/02/2023 | Page 1 |  |
|------------|--------|--|
|            |        |  |

|                                      | and and an and a second se |               |                |                 |                   |                   |                |           |                 |                   |                |               |                    |                    |                 |               |               |          |                 |               |                    |                 |               |                  |                          |               |                   |                  |            |               |               |          |               |