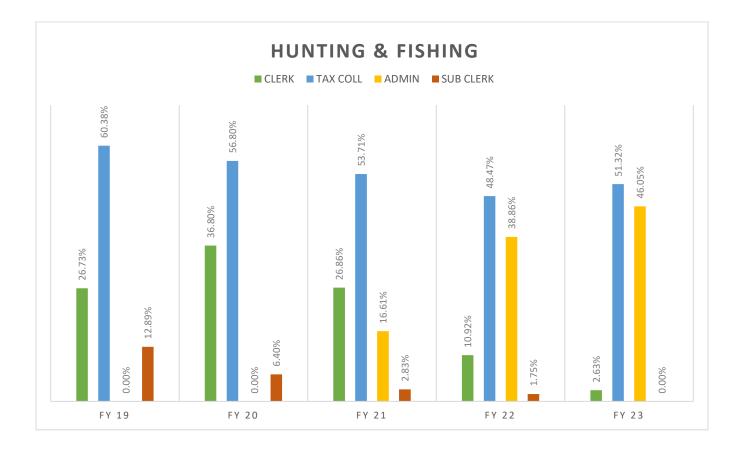

strar, and Treasurer so functions and transactions can be streamlined for efficient customer service at the counter. Below details all customer transactions and then a breakdown of specific transactions that would be under the responsibility of the clerk and/or their deputy.

|      | TOTAL TRANSACTIONS TRIO | CLERK | TAX COLL | ADMIN | SUB CLERK |
|------|-------------------------|-------|----------|-------|-----------|
| FY19 | 14,717                  | 3,531 | 9,598    | 0     | 1,588     |
| FY20 | 13,258                  | 3,271 | 9,113    | 0     | 874       |
| FY21 | 14,424                  | 2,609 | 9,246    | 1,953 | 616       |
| FY22 | 14,053                  | 1,160 | 7,820    | 4,858 | 215       |
| FY23 | 13,808                  | 508   | 8,169    | 5,131 | 0         |















| u | М    |
|---|------|
| Ľ | 1:14 |

# Expense Summary Report FUND: 1 ALL Months

| 11/02/2023 | Page 1 |  |
|------------|--------|--|
|            |        |  |

|                                      | and and an and a second se |               |                |                 |                   |                   |                |           |                 |                   |                |               |                    |                    |                 |               |               |          |                 |               |                    |                 |               |                  |                          |               |                   |                  |            |               |               |          |