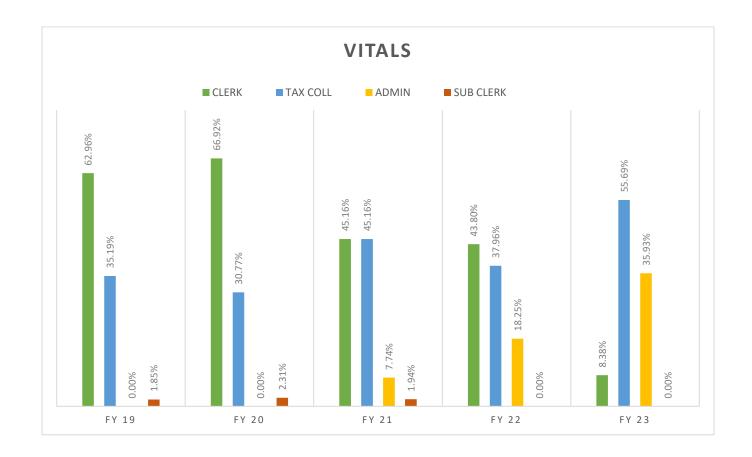

gistrar, and Treasurer so functions and transactions can be streamlined for efficient customer service at the counter. Below details all customer transactions and then a breakdown of specific transactions that would be under the responsibility of the clerk and/or their deputy.

|      | TOTAL TRANSACTIONS TRIO | CLERK | TAX COLL | ADMIN | SUB CLERK |
|------|-------------------------|-------|----------|-------|-----------|
| FY19 | 14,717                  | 3,531 | 9,598    | 0     | 1,588     |
| FY20 | 13,258                  | 3,271 | 9,113    | 0     | 874       |
| FY21 | 14,424                  | 2,609 | 9,246    | 1,953 | 616       |
| FY22 | 14,053                  | 1,160 | 7,820    | 4,858 | 215       |
| FY23 | 13,808                  | 508   | 8,169    | 5,131 | 0         |















| u | М    |
|---|------|
| Ľ | 1:14 |

# Expense Summary Report FUND: 1 ALL Months

| 11/02/2023 | Page 1 |  |
|------------|--------|--|
|            |        |  |

|                                      | and and an and a second se |               |                |                 |                   |                   |                |           |                 |                   |                |               |                    |                    |                 |               |               |          |                 |               |                    |                 |               |                  |                          |               |                   |                  |            |               |               |          |