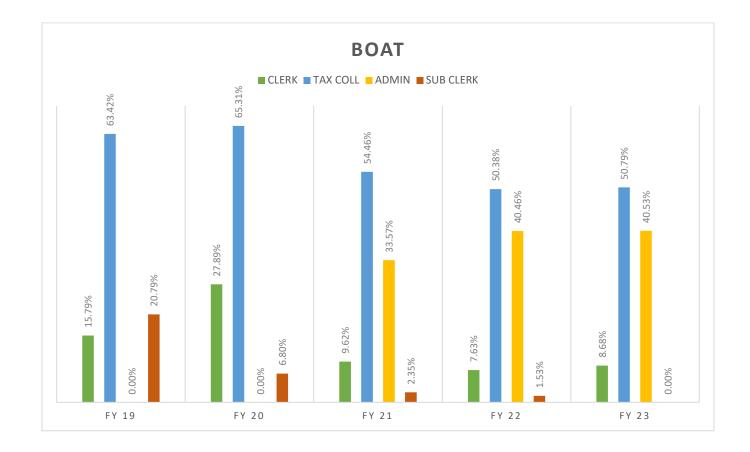

rar, and Treasurer so functions and transactions can be streamlined for efficient customer service at the counter. Below details all customer transactions and then a breakdown of specific transactions that would be under the responsibility of the clerk and/or their deputy.

|      | TOTAL TRANSACTIONS TRIO | CLERK | TAX COLL | ADMIN | SUB CLERK |
|------|-------------------------|-------|----------|-------|-----------|
| FY19 | 14,717                  | 3,531 | 9,598    | 0     | 1,588     |
| FY20 | 13,258                  | 3,271 | 9,113    | 0     | 874       |
| FY21 | 14,424                  | 2,609 | 9,246    | 1,953 | 616       |
| FY22 | 14,053                  | 1,160 | 7,820    | 4,858 | 215       |
| FY23 | 13,808                  | 508   | 8,169    | 5,131 | 0         |















| u | М    |
|---|------|
| Ľ | 1:14 |

# Expense Summary Report FUND: 1 ALL Months

| 11/02/2023 | Page 1 |  |
|------------|--------|--|
|            |        |  |

|                                      | and and an and a second se |               |                |                 |                   |                   |                |           |                 |                   |                |               |                    |                    |                 |               |               |          |                 |               |                    |                 |               |                  |                          |               |                   |                  |            |               |               |          |               |