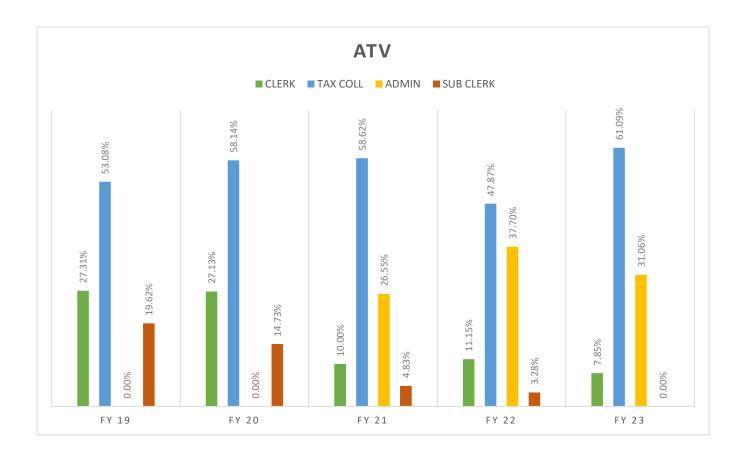

r, and Treasurer so functions and transactions can be streamlined for efficient customer service at the counter. Below details all customer transactions and then a breakdown of specific transactions that would be under the responsibility of the clerk and/or their deputy.

|      | TOTAL TRANSACTIONS TRIO | CLERK | TAX COLL | ADMIN | SUB CLERK |
|------|-------------------------|-------|----------|-------|-----------|
| FY19 | 14,717                  | 3,531 | 9,598    | 0     | 1,588     |
| FY20 | 13,258                  | 3,271 | 9,113    | 0     | 874       |
| FY21 | 14,424                  | 2,609 | 9,246    | 1,953 | 616       |
| FY22 | 14,053                  | 1,160 | 7,820    | 4,858 | 215       |
| FY23 | 13,808                  | 508   | 8,169    | 5,131 | 0         |















| u | М    |
|---|------|
| Ľ | 1:14 |

# Expense Summary Report FUND: 1 ALL Months

| 11/02/2023 | Page 1 |  |
|------------|--------|--|
|            |        |  |

|                                      | and and an and a second se |               |                |                 |                   |                   |                |           |                 |                   |                |               |                    |                    |                 |               |               |          |                 |               |                    |                 |               |                  |                          |               |                   |                  |            |               |               |          |               |