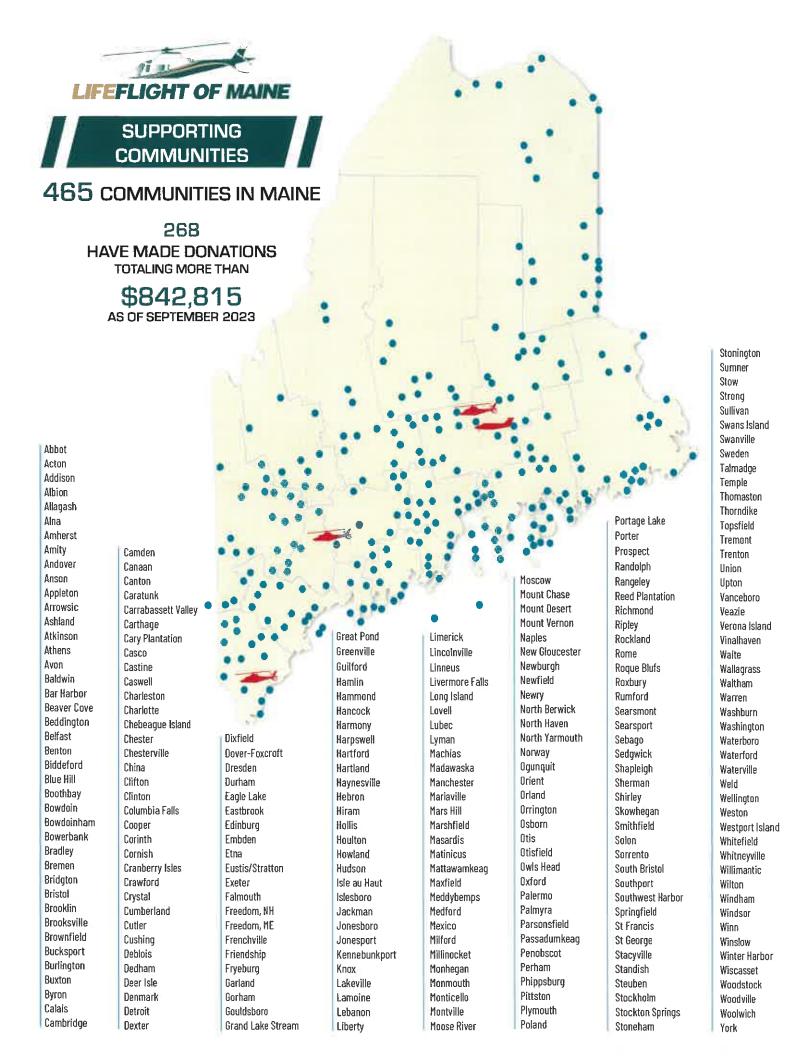

We are also grateful for each and every community in Maine and the incredible support we continue to receive for our lifesaving mission. Since 1998, we have transported more than 37,000 patients, including residents of every single Maine city, town, plantation, and community. Since 1998, we have transported 28 residents of Lyman. Additionally, we have landed in Lyman for 1 scene call since 1998.

Each year, we reach out to all municipalities in the state to invite them to **support our Community Giving Campaign** to ensure that LifeFlight teams can continue to answer the call for help today and for years to come. Since 2006, 266 communities have contributed a total of \$840,000. Each one of these gifts is an acknowledgement from these Maine communities that they understand and appreciate the vitally important and unique role that LifeFlight plays as a connector in the state's increasingly fragile healthcare system. This year, we hope Lyman will help us reach our goal of having every municipality in Maine participate in our Community Giving Campaign. Please consider a gift of \$1131.25, which is based on a rate of \$0.25 per capita.

Enclosed you'll find FAQs and supplemental information about LifeFlight, a map of Maine transport locations, and a map of Maine communities that have supported us. Please contact Ashley MacMillan at The LifeFlight Foundation at amacmillan@lifeflightmaine.org or 207-357-5508 with any questions. If you need additional information or a specific town application form is required with this request, please let us know.