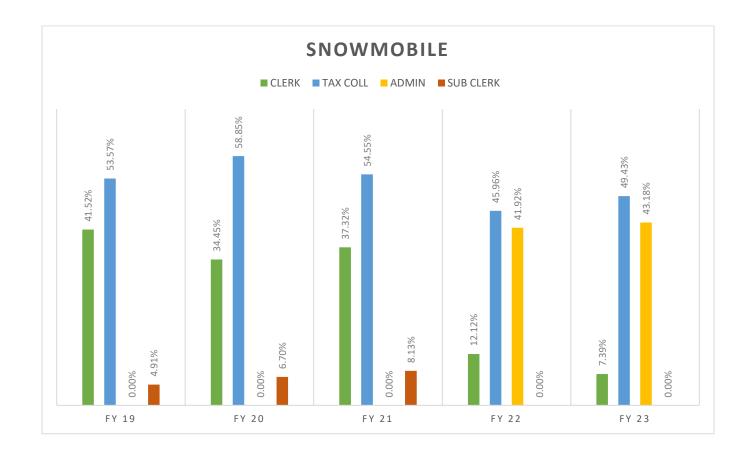

and Treasurer so functions and transactions can be streamlined for efficient customer service at the counter. Below details all customer transactions and then a breakdown of specific transactions that would be under the responsibility of the clerk and/or their deputy.

|      | TOTAL TRANSACTIONS TRIO | CLERK | TAX COLL | ADMIN | SUB CLERK |
|------|-------------------------|-------|----------|-------|-----------|
| FY19 | 14,717                  | 3,531 | 9,598    | 0     | 1,588     |
| FY20 | 13,258                  | 3,271 | 9,113    | 0     | 874       |
| FY21 | 14,424                  | 2,609 | 9,246    | 1,953 | 616       |
| FY22 | 14,053                  | 1,160 | 7,820    | 4,858 | 215       |
| FY23 | 13,808                  | 508   | 8,169    | 5,131 | 0         |















| u | М    |
|---|------|
| Ľ | 1:14 |

# Expense Summary Report FUND: 1 ALL Months

| 11/02/2023 | Page 1 |  |
|------------|--------|--|
|            |        |  |

|                                      | and and an and a second se |               |                |                 |                   |                   |                |           |                 |                   |                |               |                    |                    |                 |               |               |          |                 |               |                    |                 |               |                  |                          |               |                   |                  |            |               |               |          |               |