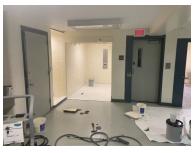

#### **Community Events**

Deputy Jason Solomon to speak before the Lebanon Boy Scout Troop #369. Deputy Solomon stated the Boy Scouts were very interested in law enforcement and believes some may even want to explore the field of law enforcement when they get older!

Below are the pictures of the attending scouts. Deputy Solomon gave the scouts flags in advance of the Fourth of July holiday!