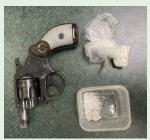

1.9 grams of meth, 5.1 grams of fentanyl, along with a firearm and other drug related items were located. Richard Fenderson (50 years old of Hiram) was charged with Unlawful Possession of Fentanyl and Unlawful Possession of Methamphetamines.

# Traffic Detail in Lebanon leads to large drug seizure

The York County Sheriff's Office has been awarded \$37,401 from the Maine Bureau of Highway Safety to conduct specialized traffic enforcement details. These details focus on speed, distracted driving, and impaired operators. The deputies are assigned areas where frequent crashes take place or community members report issues. On Tuesday, February 14, 2023, at approx. 1230 pm. Deputy Cody Frazier stopped a vehicle on Rt. 202 in Lebanon for a traffic infraction. Probable cause was established to search the vehicle and located was approx. 109 grams of fentanyl and 161 grams of crystal methamphetamine. The street value of the fentanyl is approx. \$15,000 and the methamphetamine approx.