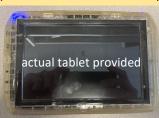

### VIDEO VISITATIONS

Technology is becoming more integrated with jails and prisons around the country. The York County Jail has

followed this trend by bringing in tablets and video visitation. The residents can communicate with family and friends through text, email, and calling on the tablets.

These tablets also provide a source for educational and entertainment purposes.

The video visitation allows family and friends to have a video visit from the comforts of their homes. This is especially important for those residents whose families live out of State.